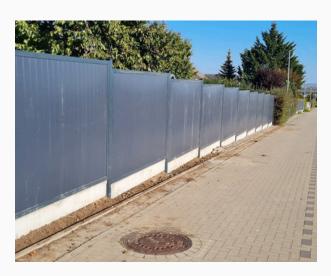

#01046.1 #01046.2





#01047.1 #01047.2

Shades of brown



#01048.1





#01048. 2 #01048. 3

Shades of gray



#01049.1



Shades of brown



#01050.1





#01050.2 #01050.3

Shades of brown



#01051.1





#01051. 2 #01051. 3

Shades of brown



#01052.1





#01052.2 #01052.3





#01054.1 #01054.2





#01055.1 #01055.2





#01056.1 #01056.2





#01057.1 #01057.2





#01058.1 #01058.2





#01059.1

#01059.2





#01060.1 #01060.2





#01061.1 #01061.2





#01062.1 #01062.2

Shades of gray



#01063.1





#01063. 2 #01063. 3

Shades of brown



#01064.1





#01064. 2 #01064. 3

Shades of gray



#01065.1





#01065. 2 #01065. 3

Shades of gray



#01066.1





#01066. 2 #01066. 3

Shades of gray



#01067.1



#### **Galvanized fence**



#01068.1







#01069.1 #01069.2





#01070.1 #01070.2





#01071.1 #01071.2





#01072.1 #01072.2





#01073.1 #01073.2

#### Gate, balustrade and fence

Shades of gray



#01074.1





#01074. 2 #01074. 3



#### Classic or modern style

Railings are an extremely important detail that not only complements the aesthetics of balconies and stairs, but also ensures safe use. We offer a variety of styles, sizes and materials, allowing customers to choose a railing that is perfectly suited to their needs and preferences.

#### **Railings**

# Stairs internal and external

# **Balconies**and terraces

#01075.2



## Balustrade with decorative blacksmith elements

Plant motif, arches, asymmetry, black steel.



#### Stair railing in a modern style

Asymetryczne wzory, prosta forma, stal czarna.



#### Stair railing in a cla