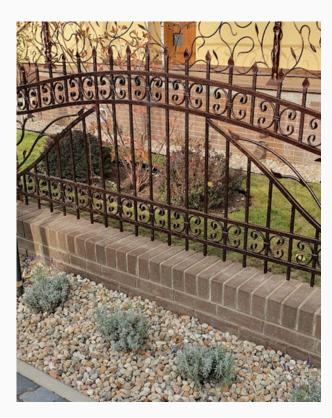

## **Gate and fence**

Shades of gray and brown

#01010.1

#01010.2 #01010.3

#01011.1 #01011.2

#01012.1 #01012.2

#01013.1 #01013.2