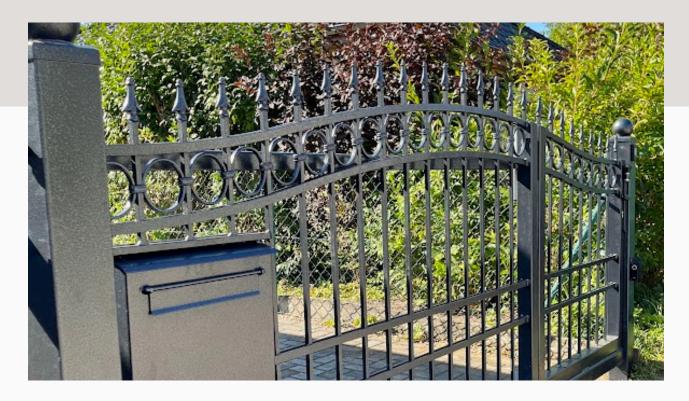

# **PORTFOLIO**

## Classic or modern style

Our gate range includes two main styles: classic and modern.

Each gate is made to individual order, and steel structures provide the possibility of adjusting the size to the customer's needs.