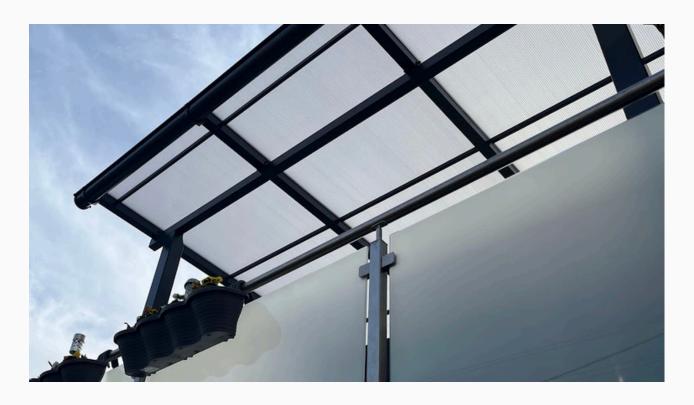

# Canopy

Shades of gray

#01123.1

#01123. 2 #01123. 3

#### **Roof and balustrade**

Shades of gray

#01124.1

#01124. 2 #01124. 3