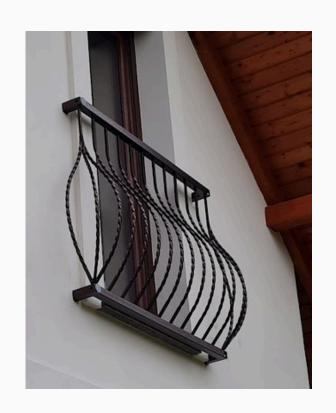

## Balustrade with decorative blacksmith elements

Plant motif, arches, asymmetry, black steel.