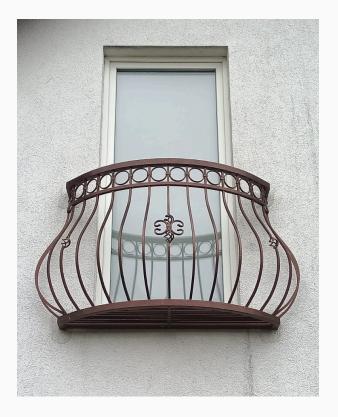

## Balustrade with decorative blacksmith elements

Plant motif, arches, asymmetry, black steel.