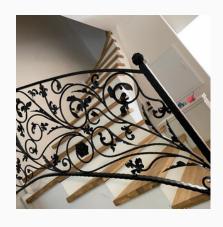

## Balustrade with decorative blacksmith elements

Plant motif, arches, asymmetry, black steel.