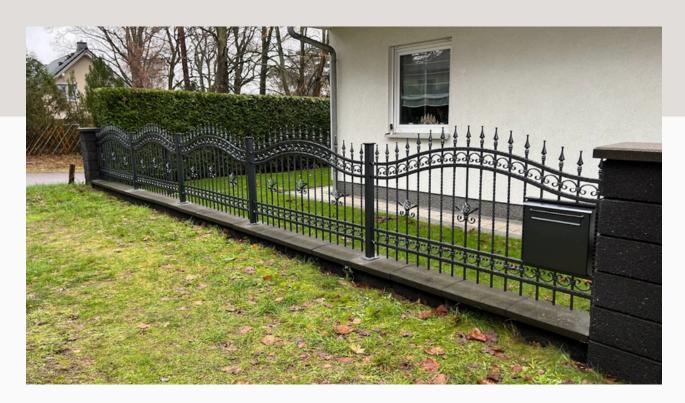

# Gate, balustrade and fence

Shades of gray

#01033.1

#01033. 2 #01033. 3

# Gate, balustrade and fence

Shades of gray

#01034.1

#01034.2 #01034.3

# Gate, balustrade and fence

Shades of gray

#01150.1