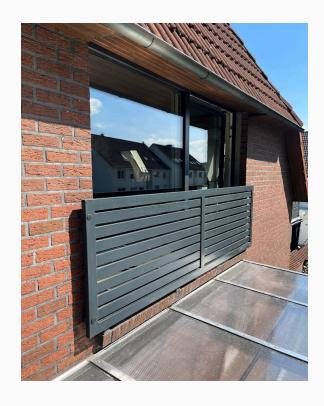

#### Classic or modern style

Railings are an extremely important detail that not only complements the aesthetics of balconies and stairs, but also ensures safe use. We offer a variety of styles, sizes and materials, allowing customers to choose a railing that is perfectly suited to their needs and preferences.