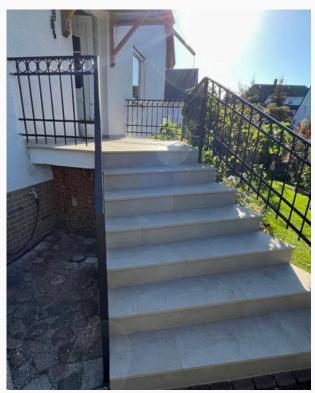

# Stairs internal and external

#### Stair railing in a modern style

Asymetryczne wzory, prosta forma, stal czarna.

#### Stair railing in a classic style.

Symmetry, simple form, combination of wood and steel.

#01076.1 #01077.2 #01078.3