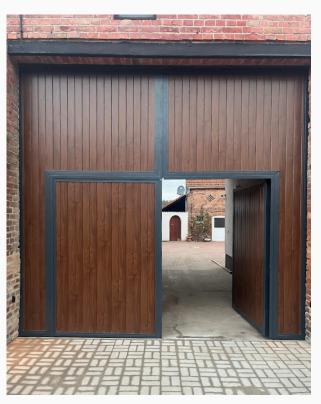

# **PORTFOLIO**



















## Classic or modern style

Our gate range includes two main styles: classic and modern.

Each gate is made to individual order, and steel structures provide the possibility of adjusting the size to the customer's needs.

## Shades of gray and gold



## Shades of black



#01147.1





#01147. 2 #01147. 3



#01002.1



#01002.2

## Shades of gray and brown



#01003.1





#01003.2 #01003.3

## Shades of gray and brown



#01004.1





#01004.2 #01004.3

## **Gate and fence**



#01005.1



#01005.2



#01005.3

### Shades of brown



#01006.1





#01006.2 #01006.3

## **Gate and doors**

Shades of gray and brown



#01007.1





#01007.2 #01007.3

## **Gate and doors**

Shades of gray and brown



#01149.1





#01149. 2 #01149. 3

## Shades of gray and brown



#01008.1





#01008.2 #01008.3

## Shades of red and brown



#01009.1





#01009.2 #01009.3

## **Gate and fence**

Shades of gray and brown



#01010.1





#01010.2 #01010.3





#01011.1 #01011.2





#01012.1 #01012.2





#01013.1 #01013.2

## Shades of black



#01014.1





#01014. 2 #01014. 3

## Shades of brown



#01148.1





#01148. 2 #01148. 3

Shades of gray



#01158.1





#01158. 2 #01158. 3

Shades of grey, stainless steel



#01151.1







#01015.1 #01015.2





#01016.1 #01016.2





#01017.1 #01017.2





#01018.1 #01018.2





#01019.1 #01019.2





#01146.1 #01146.2





#01153.1 #01153.2





#01154.1 #01154.2





#01020.1 #01020.2





#01156.1 #01156.2





#01155.1

#01155.2





#01157.1 #01157.2





#0