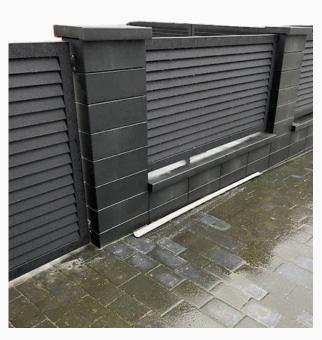

## **Gate and fence**

Shades of gray and brown

#01010.1

#01010.2 #01010.3

#01011.1 #01011.2

#01012.1 #01012.2

#01013.1 #01013.2