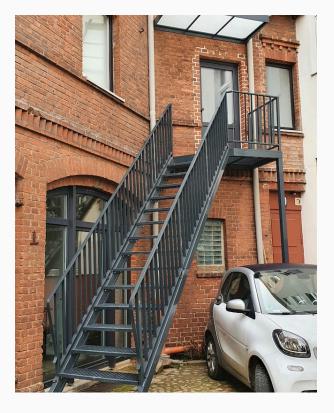

#### Stair railing in a classic style.

Symmetry, simple form, combination of wood and steel.

#01076.1 #01077.2 #01078.3

## Stair railing

Glass and stainless steel



#01079.1





#01079.2 #01079.3

## Stair railing

Glass and stainless steel



#01080.1





#01080.2 #01080.3

## Railing and stairs

Glass and stainless steel



#01081.1





#01081. 2 #01081. 3

#### Stair railing

Shades of gray



#01077.1





#01077.2 #01077.3

## Stair railing

Shades of gray



#01075.1





#01075. 2 #01075. 3

Shades of gray



#01078.1





#01078.2 #01078.3





#01082.1 #01082.2





#01083.1 #01083.2





#01084.1 #01084.2





#01085.1 #01085.2

Shades of gray and brown



#01086.1





#01086.2 #01086.3

Shades of gray



#01087.1





#01087. 2 #01087. 3

Shades of gray



#01088.1







#01090.1 #01090.2





#01091.1 #01091.2





#01159.1 #01159.2





#01160.1 #01160.2





#01092.1 #01092.2





#01093.1 #01093.2





#01094.1 #01094.2





#01095.1 #01095.2





#01096.1 #01096.2

### **Balustrade - terrace and stairs**

Shades of gray



#01097.1





#01097. 2 #01097. 3

### **Balustrade - terrace and stairs**

Shades of gray



#01098.1





#01098.2 #01098.3

### **Balustrade - terrace**

Shades of white



#01099.1





#01099.2 #01099.3

Shades of brown



#01100.1





#01100.2 #01100.3

Shades of brown



#01101.1





#01101. 2 #01101. 3

Shades of gray



#01102.1





#01102. 2 #01102. 3

Shades of gray



#01103.1





#01103. 2 #01103. 3





#01104.1 #01104.2





#01105.1 #01105.2





#01106.1 #01106.2





#01107.1 #01107.2





#01108.1 #01108.2