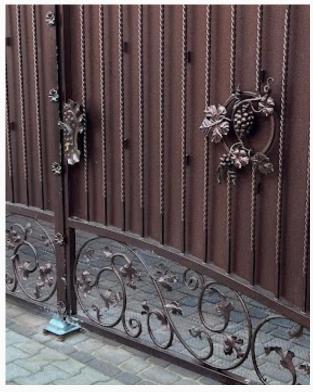

# **PORTFOLIO**



















## Classic or modern style

Our gate range includes two main styles: classic and modern.

Each gate is made to individual order, and steel structures provide the possibility of adjusting the size to the customer's needs.

## Shades of gray and gold



## Shades of black



#01147.1





#01147. 2 #01147. 3



#01002.1



#01002.2

## Shades of gray and brown



#01003.1





#01003.2 #01003.3

## Shades of gray and brown



#01004.1





#01004.2 #01004.3

## **Gate and fence**



#01005.1



#01005.2



#01005.3

### Shades of brown



#01006.1





#01006.2 #01006.3

## **Gate and doors**

Shades of gray and brown



#01007.1





#01007.2 #01007.3

## **Gate and doors**

Shades of gray and brown



#01149.1





#01149. 2 #01149. 3

## Shades of gray and brown



#01008.1





#01008.2 #01008.3

## Shades of red and brown



#01009.1





#01009.2 #01009.3

## **Gate and fence**

Shades of gray and brown



#01010.1





#01010.2 #01010.3





#01011.1 #01011.2





#01012.1 #01012.2





#01013.1 #01013.2

## Shades of black



#01014.1





#01014. 2 #01014. 3

## Shades of brown



#01148.1





#01148. 2 #01148. 3

Shades of gray



#01158.1





#01158. 2 #01158. 3

Shades of grey, stainless steel



#01151.1







#01015.1 #01015.2





#01016.1 #01016.2





#01017.1 #01017.2





#01018.1 #01018.2





#01019.1 #01019.2