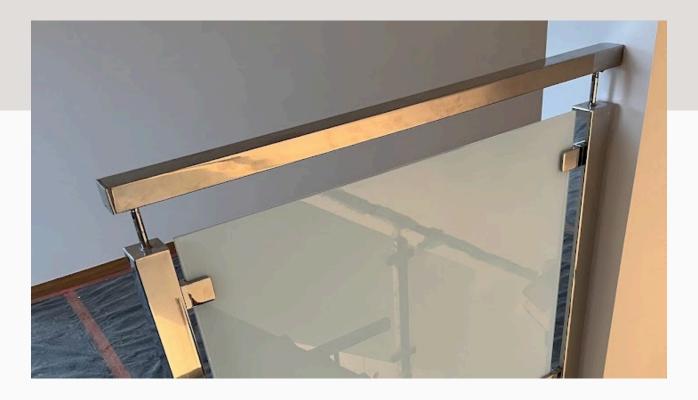

## Stair railing

Glass and stainless steel

#01079.1

#01079.2 #01079.3

## Stair railing

Glass and stainless steel

#01080.1

#01080.2 #01080.3

## Railing and stairs

Glass and stainless steel

#01081.1

#01081. 2 #01081. 3