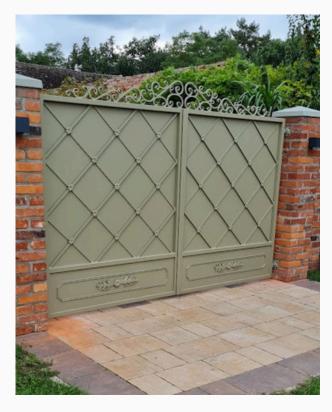

# **PORTFOLIO**



















## Classic or modern style

Our gate range includes two main styles: classic and modern.

Each gate is made to individual order, and steel structures provide the possibility of adjusting the size to the customer's needs.

## Shades of gray and gold



## Shades of black



#01147.1





#01147. 2 #01147. 3



#01002.1



#01002.2

## Shades of gray and brown



#01003.1





#01003.2 #01003.3

## Shades of gray and brown



#01004.1





#01004.2 #01004.3

## **Gate and fence**



#01005.1



#01005.2



#01005.3

### Shades of brown



#01006.1





#01006.2 #01006.3

## **Gate and doors**

Shades of gray and brown



#01007.1





#01007.2 #01007.3

## **Gate and doors**

Shades of gray and brown



#01149.1





#01149. 2 #01149. 3

## Shades of gray and brown



#01008.1





#01008.2 #01008.3

## Shades of red and brown



#01009.1





#01009.2 #01009.3

## **Gate and fence**

Shades of gray and brown



#01010.1





#01010.2 #01010.3





#01011.1 #01011.2





#01012.1 #01012.2





#01013.1 #01013.2

## Shades of black



#01014.1





#01014. 2 #01014. 3

## Shades of brown



#01148.1





#01148. 2 #01148. 3

Shades of gray



#01158.1





#0