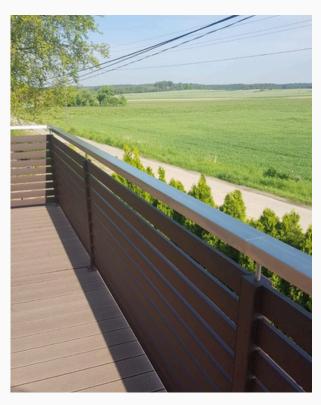

### **Balustrade - terrace and stairs**

Shades of gray

#01097.1

#01097. 2 #01097. 3

### **Balustrade - terrace and stairs**

Shades of gray

#01098.1

#01098.2 #01098.3