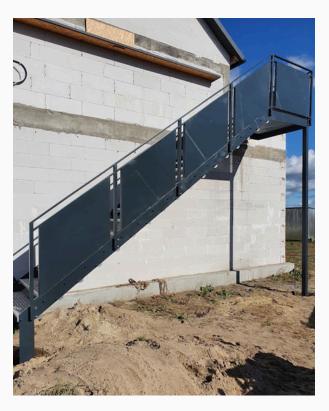

# Stairs internal and external

## Stair railing

Shades of gray

#01075.1

#01075. 2 #01075. 3

Shades of gray

#01078.1

#01078.2 #01078.3

#01082.1 #01082.2