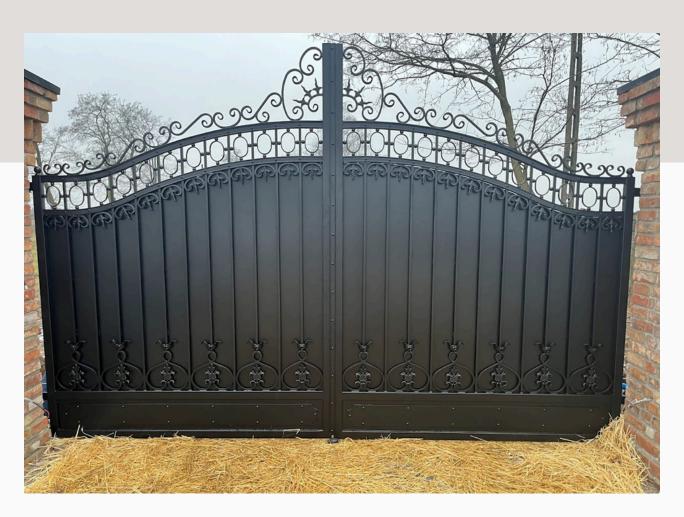

# **PORTFOLIO**



















## Classic or modern style

Our gate range includes two main styles: classic and modern.

Each gate is made to individual order, and steel structures provide the possibility of adjusting the size to the customer's needs.

## Shades of gray and gold



## Shades of black



#01147.1





#01147. 2 #01147. 3



#01002.1



#01002.2

## Shades of gray and brown



#01003.1





#01003.2 #01003.3

## Shades of gray and brown



#01004.1





#01004.2 #01004.3

## **Gate and fence**



#01005.1



#01005.2



#01005.3

### Shades of brown



#01006.1





#01006.2 #01006.3

## **Gate and doors**

Shades of gray and brown



#01007.1





#01007.2 #01007.3

## **Gate and doors**

Shades of gray and brown



#01149.1





#01149. 2 #01149. 3

## Shades of gray and brown



#01008.1





#01008.2 #01008.3

## Shades of red and brown



#01009.1





#01009.2 #01009.3

## **Gate and fence**

Shades of gray and brown



#01010.1





#01010.2 #01010.3





#01011.1 #01011.2





#01012.1 #01012.2





#01013.1 #01013.2

## Shades of black



#01014.1





#01014. 2 #01014. 3

## Shades of brown



#011