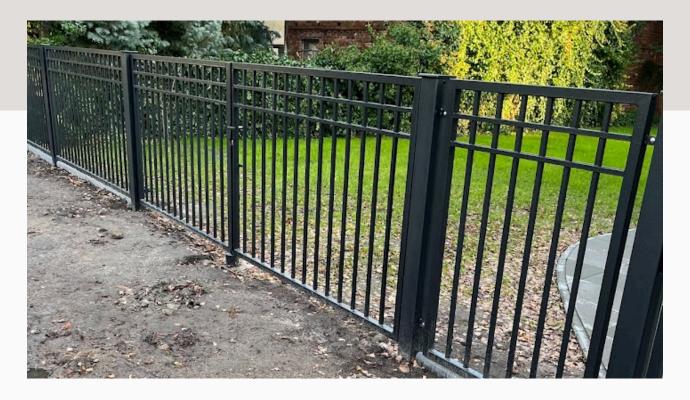

## Classic or modern style

Our gate range includes two main styles: classic and modern.

Each gate is made to individual order, and steel structures provide the possibility of adjusting the size to the customer's needs.

## Shades of gray and gold