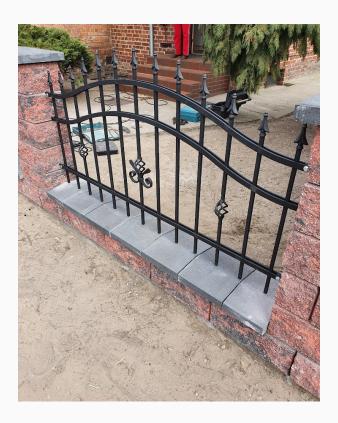

## **Gate and fence**

Shades of gray and brown

#01010.1

#01010.2 #01010.3

#01011.1 #01011.2

#01012.1 #01012.2

#01013.1 #01013.2