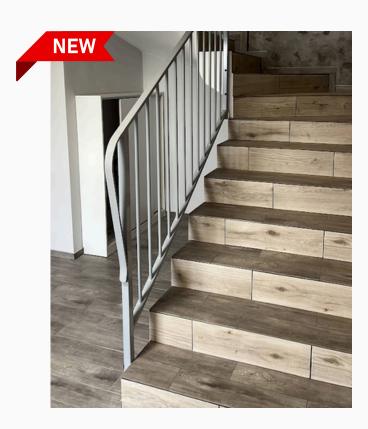

#### Stair railing in a classic style.

Symmetry, simple form, combination of wood and steel.

#01076.1 #01077.2 #01078.3