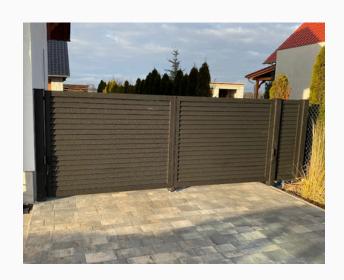

## **Gate and fence**

Shades of gray and brown

#01010.1

#01010.2 #01010.3

#01011.1 #01011.2

#01012.1 #01012.2

#01013.1 #01013.2