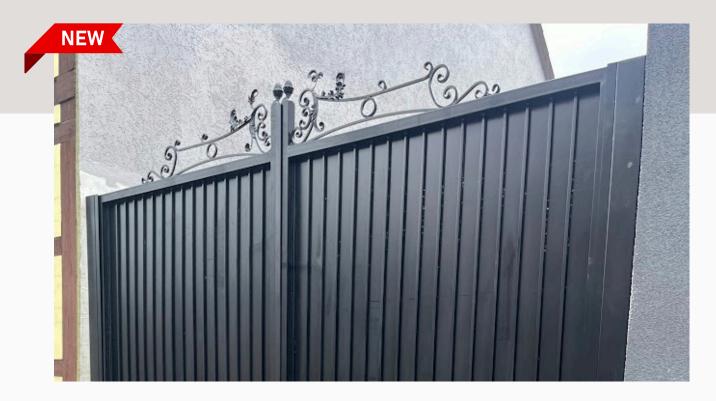

# **PORTFOLIO**

## Classic or modern style

Our gate range includes two main styles: classic and modern.

Each gate is made to individual order, and steel structures provide the possibility of adjusting the size to the customer's needs.