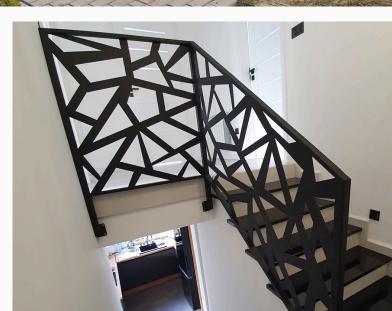

#### Stair railing in a modern style

Asymetryczne wzory, prosta forma, stal czarna.