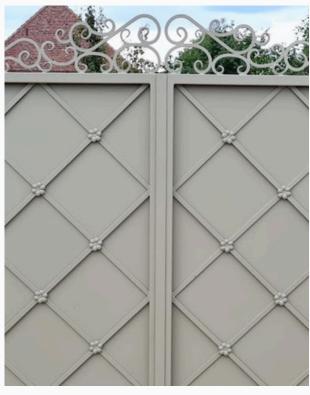

# **PORTFOLIO**



















## Classic or modern style

Our gate range includes two main styles: classic and modern.

Each gate is made to individual order, and steel structures provide the possibility of adjusting the size to the customer's needs.

## Shades of gray and gold



## Shades of black



#01147.1





#01147. 2 #01147. 3



#01002.1



#01002.2

## Shades of gray and brown



#01003.1





#01003.2 #01003.3

## Shades of gray and brown



#01004.1





#01004.2 #01004.3

## **Gate and fence**



#01005.1



#01005.2



#01005.3

### Shades of brown



#01006.1





#01006.2 #01006.3

## **Gate and doors**

Shades of gray and brown



#01007.1





#01007.2 #01007.3

## **Gate and doors**

Shades of gray and brown



#01149.1





#01149. 2 #01149. 3

## Shades of gray and brown



#01008.1





#01008.2 #01008.3

## Shades of red and brown



#01009.1





#01009.2 #01009.3

## **Gate and fence**

Shades of gray and brown



#01010.1





#01010.2 #01010.3





#01011.1 #01011.2





#01012.1 #01012.2





#01013.1 #01013.2

## Shades of black



#01014.1





#01014. 2 #01014. 3

## Shades of brown



#01148.1





#01148. 2 #01148. 3

Shades of gray



#01158.1





#011