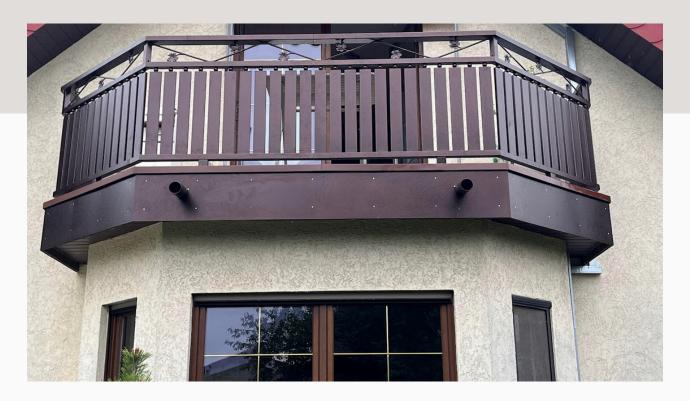

## Balustrade with decorative blacksmith elements

Plant motif, arches, asymmetry, black steel.