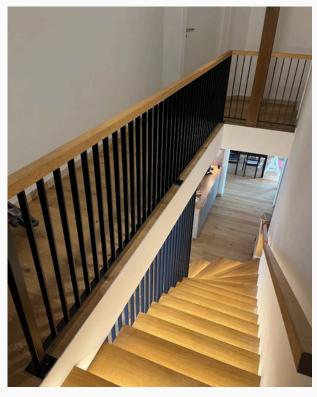

#### Stair railing in a classic style.

Symmetry, simple form, combination of wood and steel.

#01076.1 #01077.2 #01078.3