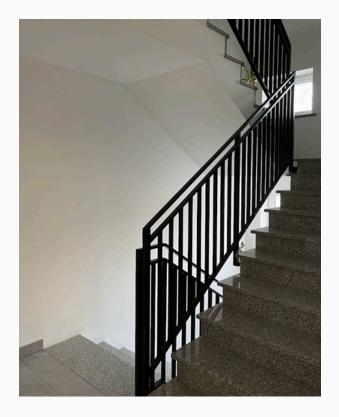

## Stair railing

Shades of gray

#01075.1

#01075. 2 #01075. 3

Shades of gray

#01078.1

#01078.2 #01078.3

#01082.1 #01082.2