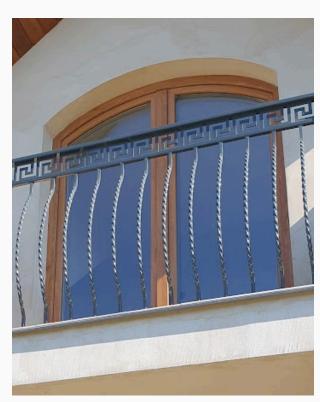

## Balustrade with decorative blacksmith elements

Plant motif, arches, asymmetry, black steel.