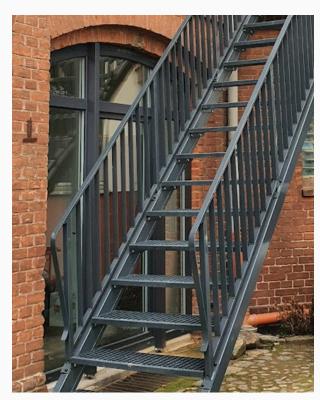

### Stair railing in a classic style.

Symmetry, simple form, combination of wood and steel.

#01076.1 #01077.2 #01078.3

## Stair railing

Glass and stainless steel



#01079.1





#01079.2 #01079.3

## Stair railing

Glass and stainless steel



#01080.1





#01080.2 #01080.3

## Railing and stairs

Glass and stainless steel



#01081.1





#01081. 2 #01081. 3

#### Stair railing

Shades of gray



#01077.1





#01077.2 #01077.3

## Stair railing

Shades of gray



#01075.1





#01075. 2 #01075. 3

Shades of gray



#01078.1





#01078.2 #01078.3





#01082.1 #01082.2





#01083.1 #01083.2





#01084.1 #01084.2





#01085.1 #01085.2

Shades of gray and brown



#01086.1





#01086.2 #01086.3

Shades of gray



#01087.1





#01087. 2 #01087. 3

Shades of gray



#01088.1







#01090.1 #01090.2





#01091.1 #01091.2





#01159.1 #01159.2





#01160.1 #01160.2





#01092.1 #01092.2





#01093.1 #01093.2





#01094.1 #01094.2





#01095.1 #01095.2





#01096.1 #01096.2

### **Balustrade - terrace and stairs**

Shades of gray



#01097.1





#01097. 2 #01097. 3

### **Balustrade - terrace and stairs**

Shades of gray



#01098.1





#01098.2 #01098.3

### **Balustrade - terrace**

Shades of white



#01099.1





#01099.2 #01099.3

Shades of brown



#01100.1





#01100.2 #01100.3

Shades of brown



#01101.1





#01101. 2 #01101. 3

Shades of gray



#01102.1





#01102. 2 #01102. 3

Shades of gray



#01103.1





#01103. 2 #01103. 3





#01104.1 #01104.2





#01105.1 #01105.2





#01106.1 #01106.2





#01107.1 #01107.2





#01108.1 #01108.2