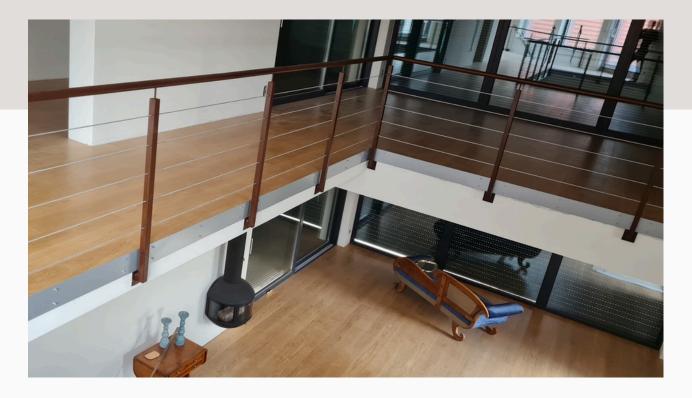

## Stair railing

Shades of gray

#01075.1

#01075. 2 #01075. 3

Shades of gray

#01078.1

#01078.2 #01078.3

#01082.1 #01082.2