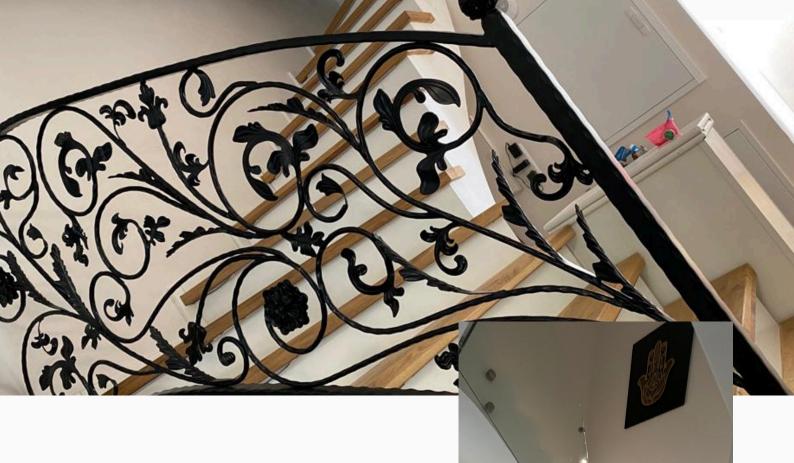

## Balustrade with decorative blacksmith elements

Plant motif, arches, asymmetry, black steel.