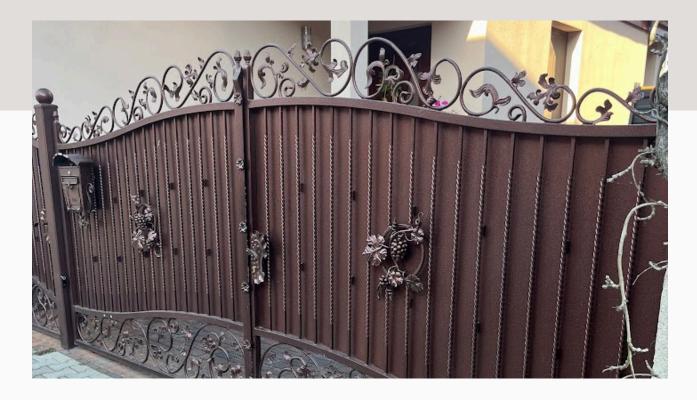

# **PORTFOLIO**



















## Classic or modern style

Our gate range includes two main styles: classic and modern.

Each gate is made to individual order, and steel structures provide the possibility of adjusting the size to the customer's needs.

## Shades of gray and gold



## Shades of black



#01147.1





#01147. 2 #01147. 3



#01002.1



#01002.2

## Shades of gray and brown



#01003.1





#01003.2 #01003.3

## Shades of gray and brown



#01004.1





#01004.2 #01004.3

## **Gate and fence**



#01005.1



#01005.2



#01005.3

### Shades of brown



#01006.1





#01006.2 #01006.3

## **Gate and doors**

Shades of gray and brown



#01007.1





#01007.2 #01007.3

## **Gate and doors**

Shades of gray and brown



#01149.1





#01149. 2 #01149. 3

## Shades of gray and brown



#01008.1





#01008.2 #01008.3

## Shades of red and brown



#01009.1





#01009.2 #01009.3

## **Gate and fence**

Shades of gray and brown



#01010.1





#01010.2 #01010.3





#01011.1 #01011.2





#01012.1 #01012.2





#01013.1 #01013.2

## Shades of black



#01014.1





#01014. 2 #01014. 3

## Shades of brown



#01148.1





#01148. 2 #01148. 3

Shades of gray



#01158.1





#01158. 2 #01158. 3

Shades of grey, stainless steel



#01151.1







#01015.1 #01015.2





#01016.1 #01016.2





#01017.1 #01017.2





#01018.1 #01018.2





#0101