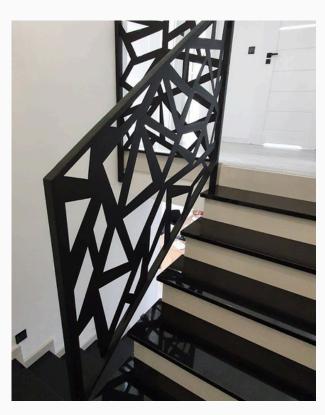

## Balustrade with decorative blacksmith elements

Plant motif, arches, asymmetry, black steel.

#### Stair railing in a modern style

Asymetryczne wzory, prosta forma, stal czarna.