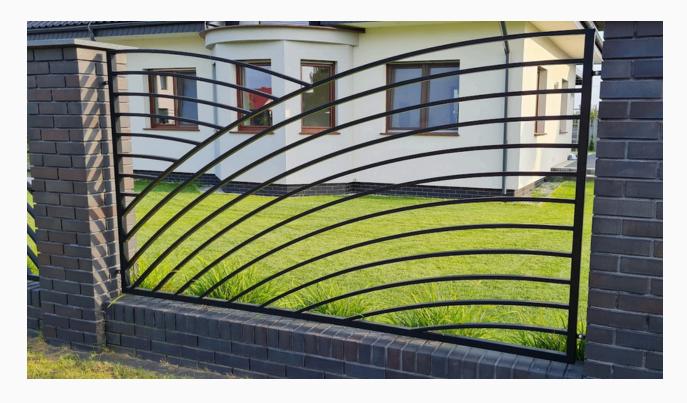

## **Gate and fence**

#01005.1

#01005.2

#01005.3

## **Gate and fence**

Shades of gray and brown

#01010.1

#01010.2 #01010.3

#01011.1 #01011.2

#01012.1 #01012.2

#01013.1 #01013.2