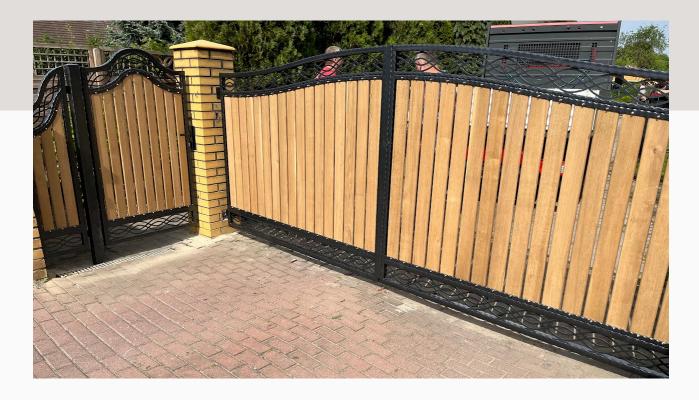

## **Gate and fence**

Shades of gray and brown

#01010.1

#01010.2 #01010.3

#01011.1 #01011.2

#01012.1 #01012.2

#01013.1 #01013.2