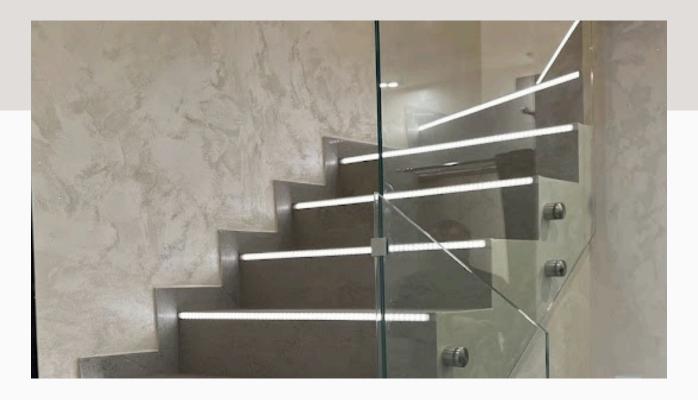

e an extremely important detail that not only complements the aesthetics of balconies and stairs, but also ensures safe use. We offer a variety of styles, sizes and materials, allowing customers to choose a railing that is perfectly suited to their needs and preferences.

#### **Railings**

# Stairs internal and external

# **Balconies**and terraces

#01075.2



## Balustrade with decorative blacksmith elements

Plant motif, arches, asymmetry, black steel.



#### Stair railing in a modern style

Asymetryczne wzory, prosta forma, stal czarna.



#### Stair railing in a classic style.

Symmetry, simple form, combination of wood and steel.

#01076.1 #01077.2 #01078.3

## Stair railing

Glass and stainless steel



#01079.1





#01079.2 #01079.3

## Stair railing

Glass and stainless steel



#01080.1





#01080.2 #01080.3

## Railing and stairs

Glass and stainless steel



#01081.1





#01081. 2 #01081. 3

#### Stair railing

Shades of gray



#01077.1





#01077.2 #01077.3

## Stair railing

Shades of gray



#01075.1





#01075. 2 #01075. 3

Shades of gray



#01078.1





#01078.2 #01078.3





#01082.1 #01082.2





#01083.1 #01083.2





#01084.1 #01084.2





#01085.1 #01085.2

Shades of gray and brown



#01086.1





#01086.2 #01086.3

Shades of gray



#01087.1





#01087. 2 #01087. 3

Shades of gray



#01088.1







#01090.1 #01090.2





#01091.1 #01091.2





#01159.1 #01159.2





#01160.1 #01160.2





#01092.1 #01092.2





#01093.1 #01093.2





#01094.1 #01094.2





#01095.1 #01095.2





#01096.1 #01096.2

### **Balustrade - terrace and stairs**

S