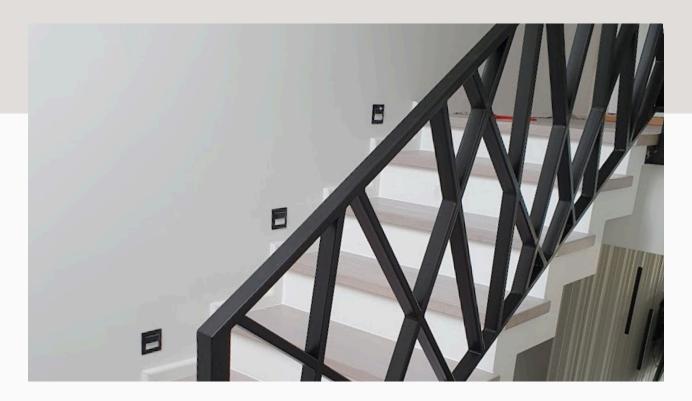

#### Stair railing

Shades of gray

#01077.1

#01077.2 #01077.3

## Stair railing

Shades of gray

#01075.1

#01075. 2 #01075. 3

Shades of gray

#01078.1

#01078.2 #01078.3

#01082.1 #01082.2