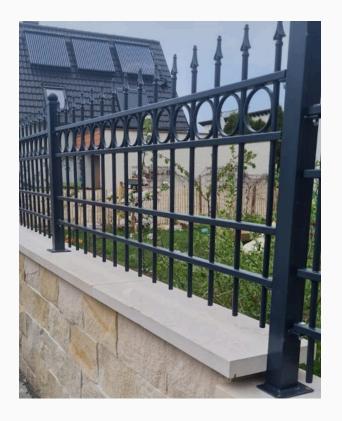

037.3

Shades of gray



#01038.1



#### **Fence**

#### Shades of gray



#01039.1







#01040.1 #01040.2





#01041.1 #01041.2

Shades of gray



#01042.1





#01042.2 #01042.3

#### **Fence**

#### Shades of brown



#01043.1





#01043. 2 #01043. 3

#### Gate, balustrade and fence

Shades of gray



#01044.1





#01044.2 #01044.3

Shades of gray



#01045.1





#01045. 2 #01045. 3





#01046.1 #01046.2





#01047.1 #01047.2

Shades of brown



#01048.1





#01048. 2 #01048. 3

Shades of gray



#01049.1



Shades of brown



#01050.1





#01050.2 #01050.3

Shades of brown



#01051.1





#01051. 2 #01051. 3

Shades of brown



#01052.1





#01052.2 #01052.3





#01054.1 #01054.2





#01055.1 #01055.2





#01056.1 #01056.2





#01057.1 #01057.2





#01058.1 #01058.2





#01059.1

#01059.2





#01060.1 #01060.2





#01061.1 #01061.2





#01062.1 #01062.2

Shades of gray



#01063.1





#01063. 2 #01063. 3

Shades of brown



#01064.1





#01064. 2 #01064. 3

Shades of gray



#01065.1





#01065. 2 #01065. 3

Shades of gray



#01066.1





#01066. 2 #01066. 3

Shades of gray



#01067.1



#### **Galvanized fence**



#01068.1







#01069.1 #01069.2





#01070.1 #01070.2





#01071.1 #01071.2





#01072.1 #01072.2





#01073.1 #01073.2

#### Gate, balustrade and fence

Shades of gray



#01074.1





#01074. 2 #01074. 3



#### Classic or modern style

Railings are an extremely important detail that not only complements the aesthetics of balconies and stairs, but also ensures safe use. We offer a variety of styles, sizes and materials, all