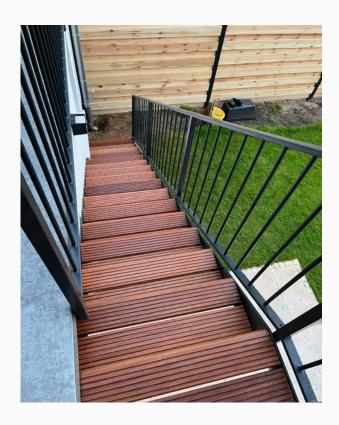

01078.3

## Stair railing

Glass and stainless steel



#01079.1





#01079.2 #01079.3

## Stair railing

Glass and stainless steel



#01080.1





#01080.2 #01080.3

## Railing and stairs

Glass and stainless steel



#01081.1





#01081. 2 #01081. 3

#### Stair railing

Shades of gray



#01077.1





#01077.2 #01077.3

## Stair railing

Shades of gray



#01075.1





#01075. 2 #01075. 3

Shades of gray



#01078.1





#01078.2 #01078.3





#01082.1 #01082.2





#01083.1 #01083.2





#01084.1 #01084.2





#01085.1 #01085.2

Shades of gray and brown



#01086.1





#01086.2 #01086.3

Shades of gray



#01087.1





#01087. 2 #01087. 3

Shades of gray



#01088.1







#01090.1 #01090.2





#01091.1 #01091.2





#01159.1 #01159.2





#01160.1 #01160.2





#01092.1 #01092.2





#01093.1 #01093.2





#01094.1 #01094.2





#01095.1 #01095.2





#01096.1 #01096.2

### **Balustrade - terrace and stairs**

Shades of gray



#01097.1





#01097. 2 #01097. 3

### **Balustrade - terrace and stairs**

Shades of gray



#01098.1





#01098.2 #01098.3

### **Balustrade - terrace**

Shades of white



#01099.1





#01099.2 #01099.3

Shades of brown



#01100.1





#01100.2 #01100.3

Shades of brown



#01101.1





#01101. 2 #01101. 3

Shades of gray



#01102.1





#01102. 2 #01102. 3

Shades of gray



#01103.1





#01103. 2 #01103. 3





#01104.1 #01104.2





#01105.1 #01105.2





#01106.1 #01106.2





#01107.1 #01107.2





#01108.1 #01108.2





#01109.1 #01109.2

Shades of gray



#01110.1





#01110.2 #01110.3

Shades of gray



#O1111. 1





## Rai