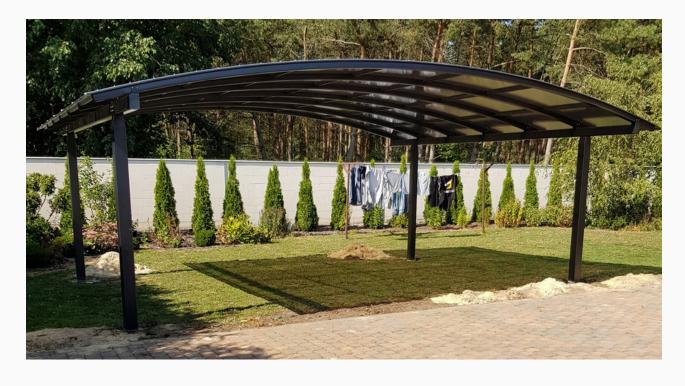

## Canopy

Shades of gray

#01122.1

#01122. 2 #01122. 3

# Canopy

Shades of gray

#01123.1

#01123. 2 #01123. 3

#### **Roof and balustrade**

Shades of gray

#01124.1

#01124. 2 #01124. 3

#### **Roof and balustrade**

Shades of gray

#01161.1

#01161. 2 #01161. 3

#01125.1 #01125.2

#01126.1 #01126.2

#01127.1 #01127.2

#01128.1 #01128.2