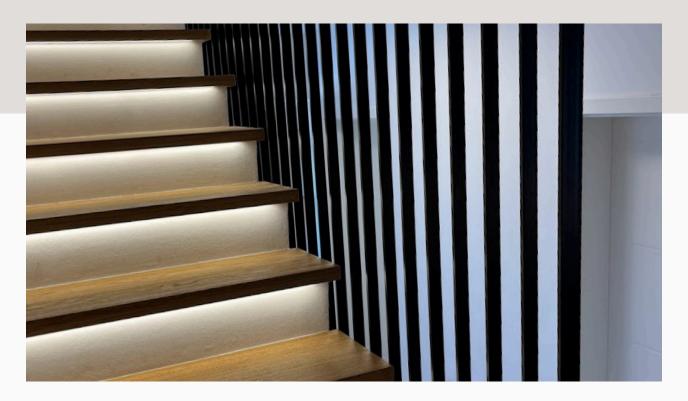

Railings**

# Stairs internal and external

# **Balconies**and terraces

#01075.2



## Balustrade with decorative blacksmith elements

Plant motif, arches, asymmetry, black steel.



#### Stair railing in a modern style

Asymetryczne wzory, prosta forma, stal czarna.



#### Stair railing in a classic style.

Symmetry, simple form, combination of wood and steel.

#01076.1 #01077.2 #01078.3

## Stair railing

Glass and stainless steel



#01079.1





#01079.2 #01079.3

## Stair railing

Glass and stainless steel



#01080.1





#01080.2 #01080.3

## Railing and stairs

Glass and stainless steel



#01081.1





#01081. 2 #01081. 3

#### Stair railing

Shades of gray



#01077.1





#01077.2 #01077.3

## Stair railing

Shades of gray



#01075.1





#01075. 2 #01075. 3

Shades of gray



#01078.1





#01078.2 #01078.3





#01082.1 #01082.2





#01083.1 #01083.2





#01084.1 #01084.2





#01085.1 #01085.2

Shades of gray and brown



#01086.1





#01086.2 #01086.3

Shades of gray



#01087.1





#01087. 2 #01087. 3

Shades of gray



#01088.1







#01090.1 #01090.2





#01091.1 #01091.2





#01159.1 #01159.2





#01160.1 #01160.2





#01092.1 #01092.2





#01093.1 #01093.2





#01094.1 #01094.2





#01095.1 #01095.2





#01096.1 #01096.2

### **Balustrade - terrace and stairs**

Shades of gray



#01097.1





#01097. 2 #01097. 3

### **Balustrade - terrace and stairs**

Shades of gray



#01098.1





#01098.2 #01098.3

### **Balustrade - terrace**

Shades of white



#01099.1





#01099.2 #01099.3

Shades of brown



#01100.1





#01100.2 #01100.3

Sh