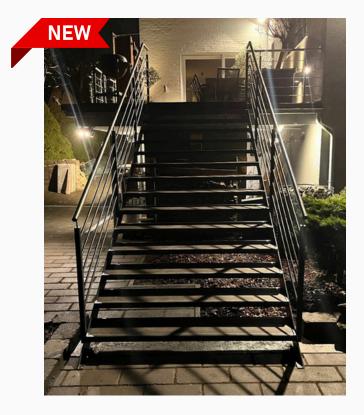

try, simple form, combination of wood and steel.

#01076.1 #01077.2 #01078.3

## Stair railing

Glass and stainless steel



#01079.1





#01079.2 #01079.3

## Stair railing

Glass and stainless steel



#01080.1





#01080.2 #01080.3

## Railing and stairs

Glass and stainless steel



#01081.1





#01081. 2 #01081. 3

#### Stair railing

Shades of gray



#01077.1





#01077.2 #01077.3

## Stair railing

Shades of gray



#01075.1





#01075. 2 #01075. 3

Shades of gray



#01078.1





#01078.2 #01078.3





#01082.1 #01082.2





#01083.1 #01083.2





#01084.1 #01084.2





#01085.1 #01085.2

Shades of gray and brown



#01086.1





#01086.2 #01086.3

Shades of gray



#01087.1





#01087. 2 #01087. 3

Shades of gray



#01088.1







#01090.1 #01090.2





#01091.1 #01091.2





#01159.1 #01159.2





#01160.1 #01160.2





#01092.1 #01092.2





#01093.1 #01093.2





#01094.1 #01094.2





#01095.1 #01095.2





#01096.1 #01096.2

### **Balustrade - terrace and stairs**

Shades of gray



#01097.1





#01097. 2 #01097. 3

### **Balustrade - terrace and stairs**

Shades of gray



#01098.1





#01098.2 #01098.3

### **Balustrade - terrace**

Shades of white



#01099.1





#01099.2 #01099.3

Shades of brown



#01100.1





#01100.2 #01100.3

Shades of brown



#01101.1





#01101. 2 #01101. 3

Shades of gray



#01102.1





#01102. 2 #01102. 3

Shades of gray



#01103.1





#01103. 2 #01103. 3





#01104.1 #01104.2





#01105.1 #01105.2





#01106.1 #01106.2





#01107.1 #01107.2





#01108.1 #01108.2





#01109.1 #01109.2

Shades of gray



#01