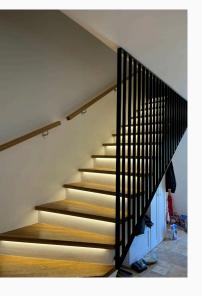

#### Stair railing in a modern style

Asymetryczne wzory, prosta forma, stal czarna.