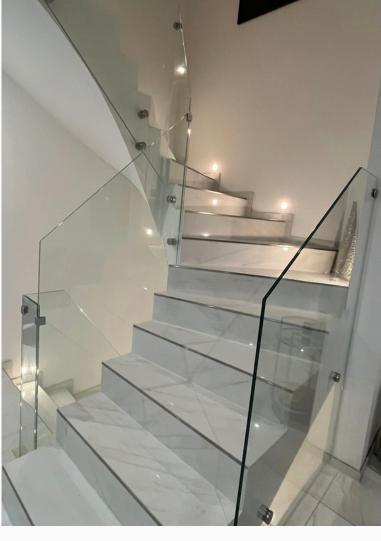

## Stair railing

Glass and stainless steel

#01079.1

#01079.2 #01079.3

## Stair railing

Glass and stainless steel

#01080.1

#01080.2 #01080.3

## Railing and stairs

Glass and stainless steel

#01081.1

#01081. 2 #01081. 3