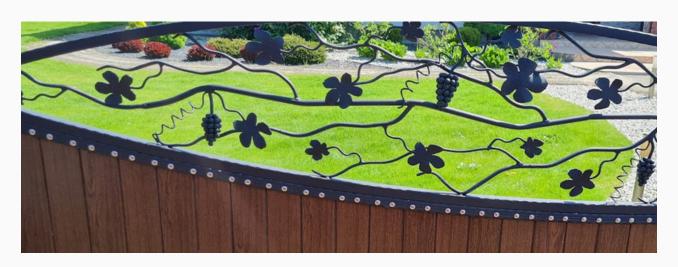

## **Gate and fence**

Shades of gray and brown

#01010.1

#01010.2 #01010.3

#01011.1 #01011.2

#01012.1 #01012.2

#01013.1 #01013.2