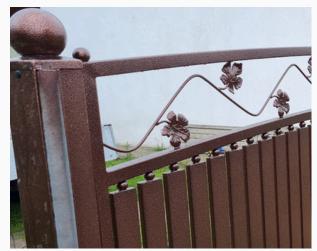

## **Gate and fence**

Shades of gray and brown

#01010.1

#01010.2 #01010.3

#01011.1 #01011.2

#01012.1 #01012.2

#01013.1 #01013.2