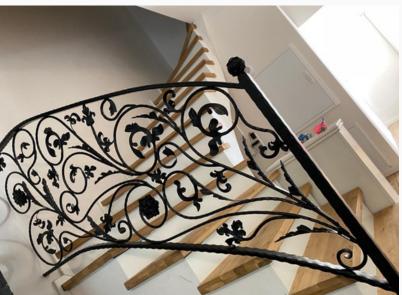

## Balustrade with decorative blacksmith elements

Plant motif, arches, asymmetry, black steel.