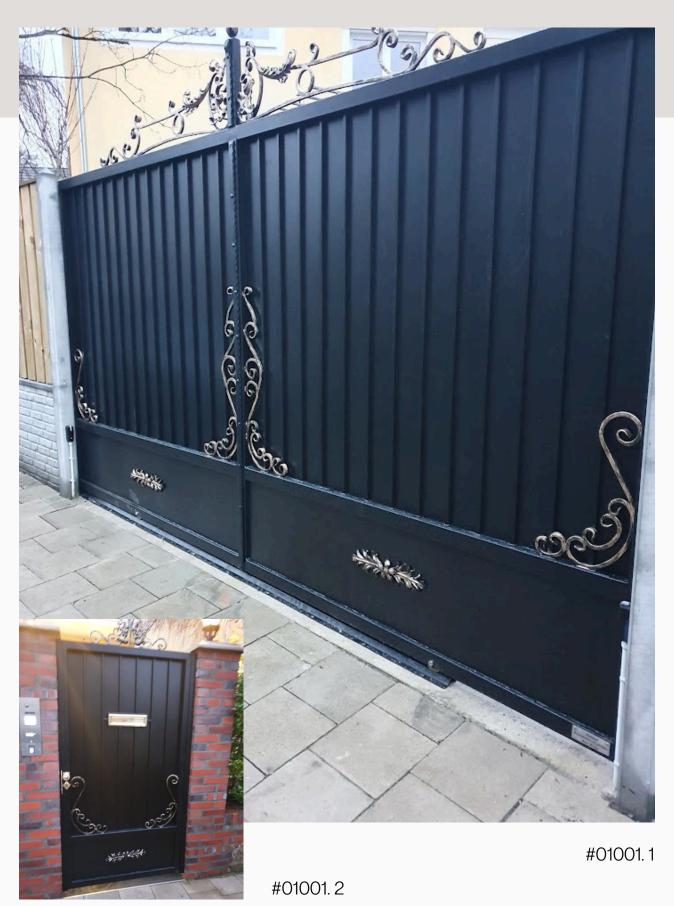

# **PORTFOLIO**

## Classic or modern style

Our gate range includes two main styles: classic and modern.

Each gate is made to individual order, and steel structures provide the possibility of adjusting the size to the customer's needs.