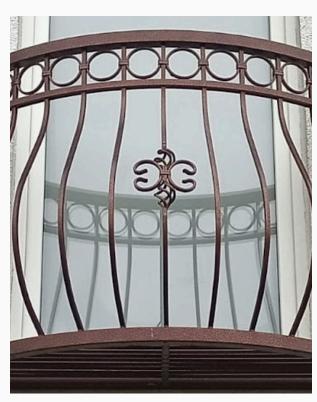

## Balustrade with decorative blacksmith elements

Plant motif, arches, asymmetry, black steel.