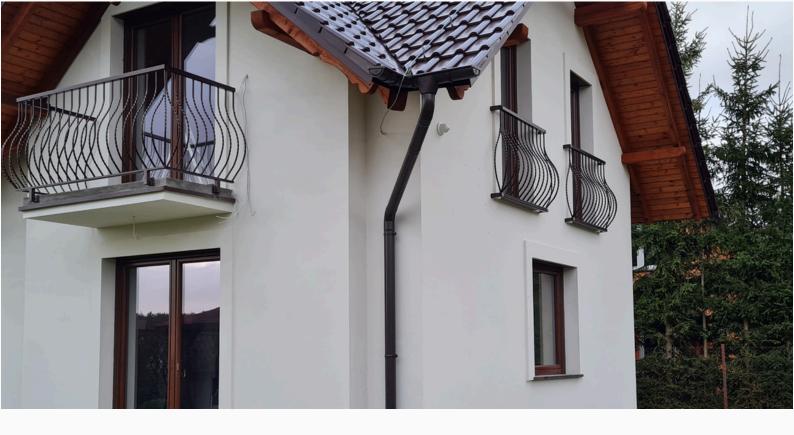

#01140.1





#01140. 2 #01140. 3

# **Grating**

Shades of gray and gold



#01162.1





#01162. 2 #01162. 3

# **Grating**

Shades of gray



#01141.1





#01141. 2 #01141. 3

### Flower beds

Shades of gray



#01142.1





#01142. 2 #01142. 3

#### Flower beds

Shades of gray



#01143.1





#01143. 2 #01143. 3

# **Signs**

Shades of gray



#01144.1





#01144. 2 #01144. 3

### Signs and roofs

Shades of gray



#01145.1





#01145. 2 #01145. 3

















# Design your dreams

#### Classic style

Harmony and elegance:

- symmetry
- solid materials
- subdued colors

Noble combinations of materials:

- steel and wood
- steel and glass
- black steel and stainless steel

#### Modern style

Simplicity and minimalism:

- simple lines
- minimalist design
- innovative materials



#### 25 years on the Western European market

**Zakład Kowalstwo Ozdobne Jan Woga i syn** is a company with over 25 years of experience in the production of gates and fences. Our products, valued both in Poland and Western Europe, are created based on the individual needs of each client.

We invite you to familiarize yourself with our catalog and discover the quality of our services on the website <u>janwoga.com</u>.





# A perfect combination of style and functionality



Zakład Kowalstwo Ozdobne Jan Woga i syn

Please contact us





#### **Contact**

#### **Phone:**

(+48) 607-140-181 [PL]

(+48) 795-884-263 [PL/DE/EN]

#### Office address:

Stara Tuchorza 82 64-232 Tuchorza Poland

#### Website:

JANWOGA.COM

#### Facebook:

**f** ZKOWoga

#### Portfolio project