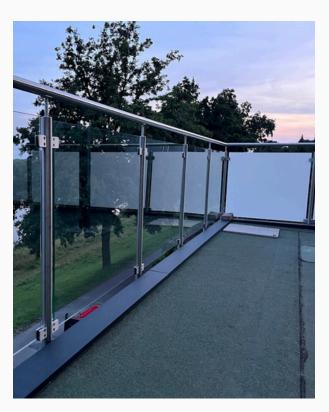

### **Balustrade - terrace and stairs**

Shades of gray

#01097.1

#01097. 2 #01097. 3

### **Balustrade - terrace and stairs**

Shades of gray

#01098.1

#01098.2 #01098.3