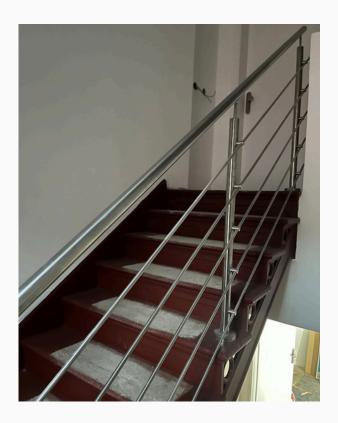

*and terraces

#01075.2



## Balustrade with decorative blacksmith elements

Plant motif, arches, asymmetry, black steel.



#### Stair railing in a modern style

Asymetryczne wzory, prosta forma, stal czarna.



#### Stair railing in a classic style.

Symmetry, simple form, combination of wood and steel.

#01076.1 #01077.2 #01078.3

## Stair railing

Glass and stainless steel



#01079.1





#01079.2 #01079.3

## Stair railing

Glass and stainless steel



#01080.1





#01080.2 #01080.3

## Railing and stairs

Glass and stainless steel



#01081.1





#01081. 2 #01081. 3

#### Stair railing

Shades of gray



#01077.1





#01077.2 #01077.3

## Stair railing

Shades of gray



#01075.1





#01075. 2 #01075. 3

Shades of gray



#01078.1





#01078.2 #01078.3





#01082.1 #01082.2





#01083.1 #01083.2





#01084.1 #01084.2





#01085.1 #01085.2

Shades of gray and brown



#01086.1





#01086.2 #01086.3

Shades of gray



#01087.1





#01087. 2 #01087. 3

Shades of gray



#01088.1







#01090.1 #01090.2





#01091.1 #01091.2





#01159.1 #01159.2





#01160.1 #01160.2





#01092.1 #01092.2





#01093.1 #01093.2





#01094.1 #01094.2





#01095.1 #01095.2





#01096.1 #01096.2

### **Balustrade - terrace and stairs**

Shades of gray



#01097.1





#01097. 2 #01097. 3

### **Balustrade - terrace and stairs**

Shades of gray



#01098.1





#01098.2 #01098.3

### **Balustrade - terrace**

Shades of white



#01099.1





#01099.2 #01099.3

Shades of brown



#01100.1





#01100.2 #01100.3

Shades of brown



#01101.1





#01101. 2 #01101. 3

Shades