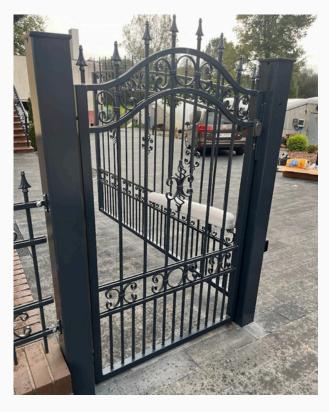

## Classic or modern style

Our gate range includes two main styles: classic and modern.

Each gate is made to individual order, and steel structures provide the possibility of adjusting the size to the customer's needs.

## Shades of black

#01147.1

#01147. 2 #01147. 3

#01002.1

#01002.2