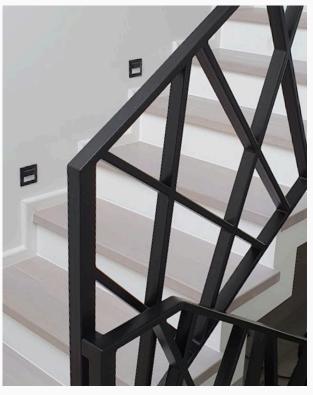

## Balustrade with decorative blacksmith elements

Plant motif, arches, asymmetry, black steel.