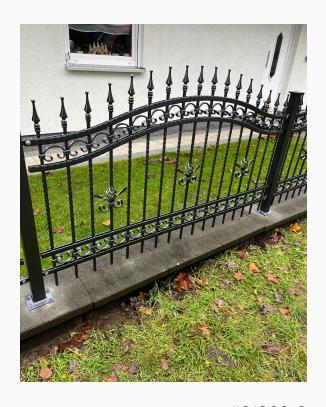

# Gate, balustrade and fence

Shades of gray

#01033.1

#01033. 2 #01033. 3

# Gate, balustrade and fence

Shades of gray

#01034.1

#01034.2 #01034.3

# Gate, balustrade and fence

Shades of gray

#01150.1