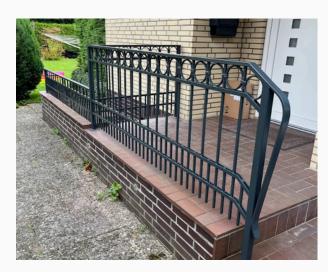

## Balustrade with decorative blacksmith elements

Plant motif, arches, asymmetry, black steel.