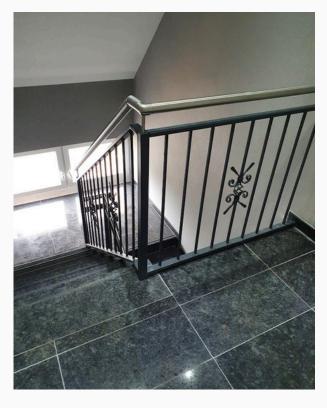

corative blacksmith elements

Plant motif, arches, asymmetry, black steel.



#### Stair railing in a modern style

Asymetryczne wzory, prosta forma, stal czarna.



#### Stair railing in a classic style.

Symmetry, simple form, combination of wood and steel.

#01076.1 #01077.2 #01078.3

## Stair railing

Glass and stainless steel



#01079.1





#01079.2 #01079.3

## Stair railing

Glass and stainless steel



#01080.1





#01080.2 #01080.3

## Railing and stairs

Glass and stainless steel



#01081.1





#01081. 2 #01081. 3

#### Stair railing

Shades of gray



#01077.1





#01077.2 #01077.3

## Stair railing

Shades of gray



#01075.1





#01075. 2 #01075. 3

Shades of gray



#01078.1





#01078.2 #01078.3





#01082.1 #01082.2





#01083.1 #01083.2





#01084.1 #01084.2





#01085.1 #01085.2

Shades of gray and brown



#01086.1





#01086.2 #01086.3

Shades of gray



#01087.1





#01087. 2 #01087. 3

Shades of gray



#01088.1







#01090.1 #01090.2





#01091.1 #01091.2





#01159.1 #01159.2





#01160.1 #01160.2





#01092.1 #01092.2





#01093.1 #01093.2





#01094.1 #01094.2





#01095.1 #01095.2





#01096.1 #01096.2

### **Balustrade - terrace and stairs**

Shades of gray



#01097.1





#01097. 2 #01097. 3

### **Balustrade - terrace and stairs**

Shades of gray



#01098.1





#01098.2 #01098.3

### **Balustrade - terrace**

Shades of white



#01099.1





#01099.2 #01099.3

Shades of brown



#01100.1





#01100.2 #01100.3

Shades of brown



#01101.1





#01101. 2 #01101. 3

Shades of gray



#01102.1





#01102. 2 #01102. 3

S