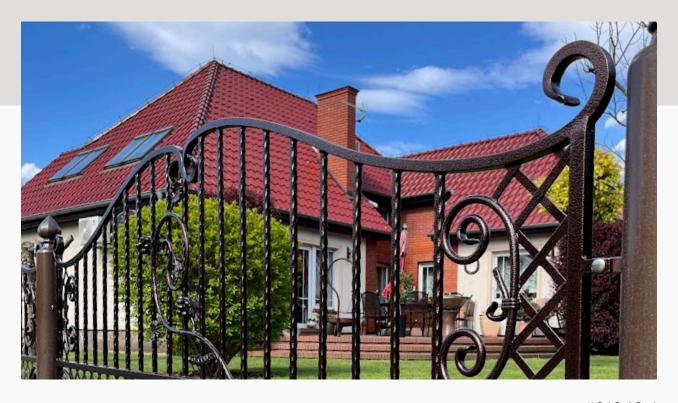

# **PORTFOLIO**

## Classic or modern style

Our gate range includes two main styles: classic and modern.

Each gate is made to individual order, and steel structures provide the possibility of adjusting the size to the customer's needs.