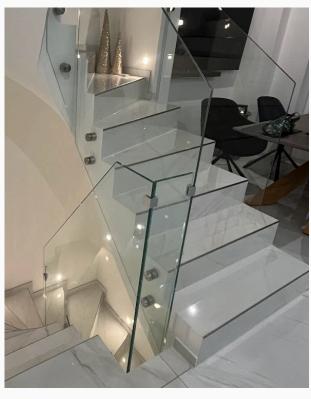

#01074. 2 #01074. 3



#### Classic or modern style

Railings are an extremely important detail that not only complements the aesthetics of balconies and stairs, but also ensures safe use. We offer a variety of styles, sizes and materials, allowing customers to choose a railing that is perfectly suited to their needs and preferences.

#### **Railings**

# Stairs internal and external

# **Balconies**and terraces

#01075.2



## Balustrade with decorative blacksmith elements

Plant motif, arches, asymmetry, black steel.



#### Stair railing in a modern style

Asymetryczne wzory, prosta forma, stal czarna.



#### Stair railing in a classic style.

Symmetry, simple form, combination of wood and steel.

#01076.1 #01077.2 #01078.3

## Stair railing

Glass and stainless steel



#01079.1





#01079.2 #01079.3

## Stair railing

Glass and stainless steel



#01080.1





#01080.2 #01080.3

## Railing and stairs

Glass and stainless steel



#01081.1





#01081. 2 #01081. 3

#### Stair railing

Shades of gray



#01077.1





#01077.2 #01077.3

## Stair railing

Shades of gray



#01075.1





#01075. 2 #01075. 3

Shades of gray



#01078.1





#01078.2 #01078.3





#01082.1 #01082.2





#01083.1 #01083.2





#01084.1 #01084.2





#01085.1 #01085.2

Shades of gray and brown



#01086.1





#01086.2 #01086.3

Shades of gray



#01087.1





#01087. 2 #01087. 3

Shades of gray



#01088.1







#01090.1 #01090.2





#01091.1 #01091.2





#01159.1 #01159.2





#01160.1 #01160.2





#01092.1 #01092.2





#01093.1 #01093.2





#01094.1 #01094.2





#01095.1 #01095.2