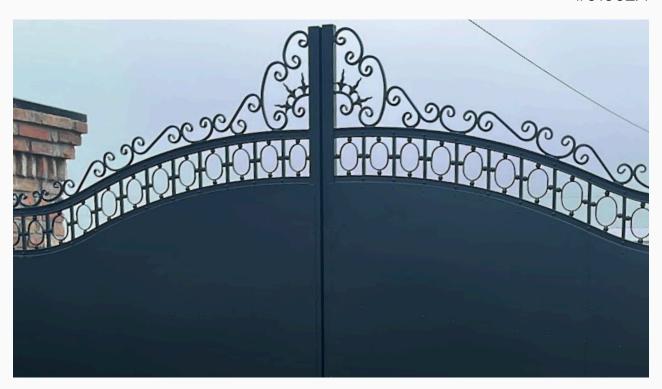

# **PORTFOLIO**



















## Classic or modern style

Our gate range includes two main styles: classic and modern.

Each gate is made to individual order, and steel structures provide the possibility of adjusting the size to the customer's needs.

## Shades of gray and gold



## Shades of black



#01147.1





#01147. 2 #01147. 3



#01002.1



#01002.2

## Shades of gray and brown



#01003.1





#01003.2 #01003.3

## Shades of gray and brown



#01004.1





#01004.2 #01004.3

## **Gate and fence**



#01005.1



#01005.2



#01005.3

### Shades of brown



#01006.1





#01006.2 #01006.3

## **Gate and doors**

Shades of gray and brown



#01007.1





#01007.2 #01007.3

## **Gate and doors**

Shades of gray and brown



#01149.1





#01149. 2 #01149. 3

## Shades of gray and brown



#01008.1





#01008.2 #01008.3

## Shades of red and brown



#01009.1





#01009.2 #01009.3

## **Gate and fence**

Shades of gray and brown



#01010.1





#01010.2 #01010.3





#01011.1 #01011.2





#01012.1 #01012.2





#01013.1 #01013.2

## Shades of black



#01014.1





#01014. 2 #01014. 3

## Shades of brown



#01148.1





#0