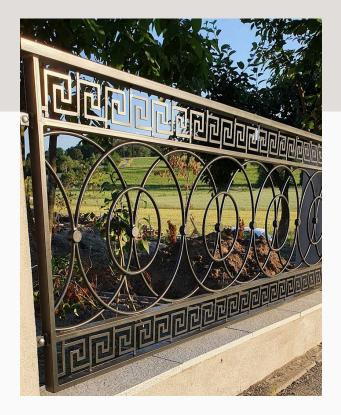

## Classic or modern style

Our gate range includes two main styles: classic and modern.

Each gate is made to individual order, and steel structures provide the possibility of adjusting the size to the customer's needs.