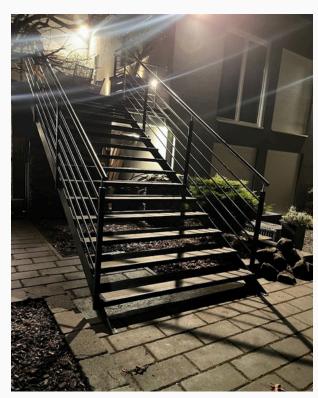

y, simple form, combination of wood and steel.

#01076.1 #01077.2 #01078.3

## Stair railing

Glass and stainless steel



#01079.1





#01079.2 #01079.3

## Stair railing

Glass and stainless steel



#01080.1





#01080.2 #01080.3

## Railing and stairs

Glass and stainless steel



#01081.1





#01081. 2 #01081. 3

#### Stair railing

Shades of gray



#01077.1





#01077.2 #01077.3

## Stair railing

Shades of gray



#01075.1





#01075. 2 #01075. 3

Shades of gray



#01078.1





#01078.2 #01078.3





#01082.1 #01082.2





#01083.1 #01083.2





#01084.1 #01084.2





#01085.1 #01085.2

Shades of gray and brown



#01086.1





#01086.2 #01086.3

Shades of gray



#01087.1





#01087. 2 #01087. 3

Shades of gray



#01088.1







#01090.1 #01090.2





#01091.1 #01091.2





#01159.1 #01159.2





#01160.1 #01160.2





#01092.1 #01092.2





#01093.1 #01093.2





#01094.1 #01094.2





#01095.1 #01095.2





#01096.1 #01096.2

### **Balustrade - terrace and stairs**

Shades of gray



#01097.1





#01097. 2 #01097. 3

### **Balustrade - terrace and stairs**

Shades of gray



#01098.1





#01098.2 #01098.3

### **Balustrade - terrace**

Shades of white



#01099.1





#01099.2 #01099.3

Shades of brown



#01100.1





#01100.2 #01100.3

Shades of brown



#01101.1





#01101. 2 #01101. 3

Shades of gray



#01102.1





#01102. 2 #01102. 3

Shades of gray



#01103.1





#01103. 2 #01103. 3





#01104.1 #01104.2





#01105.1 #01105.2





#01106.1 #01106.2





#01107.1 #01107.2





#01108.1 #01108.2





#01109.1 #01109.2

Shades of gray



#0111