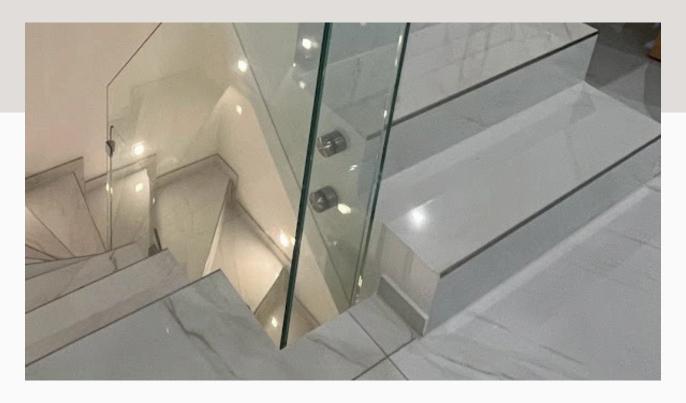

## Stair railing

Glass and stainless steel

#01079.1

#01079.2 #01079.3

## Stair railing

Glass and stainless steel

#01080.1

#01080.2 #01080.3

## Railing and stairs

Glass and stainless steel

#01081.1

#01081. 2 #01081. 3