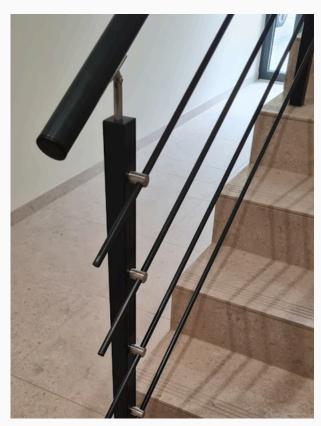

## Stair railing

Shades of gray

#01075.1

#01075. 2 #01075. 3

Shades of gray

#01078.1

#01078.2 #01078.3

#01082.1 #01082.2