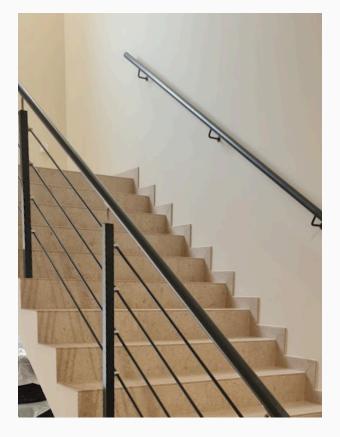

## Stair railing

Shades of gray

#01075.1

#01075. 2 #01075. 3

Shades of gray

#01078.1

#01078.2 #01078.3

#01082.1 #01082.2