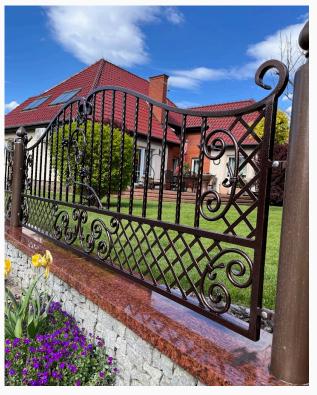

# **PORTFOLIO**

## Classic or modern style

Our gate range includes two main styles: classic and modern.

Each gate is made to individual order, and steel structures provide the possibility of adjusting the size to the customer's needs.