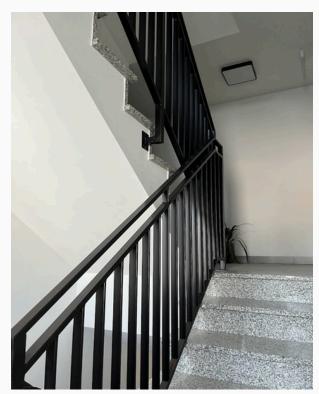

## Stair railing

Shades of gray

#01075.1

#01075. 2 #01075. 3

Shades of gray

#01078.1

#01078.2 #01078.3

#01082.1 #01082.2