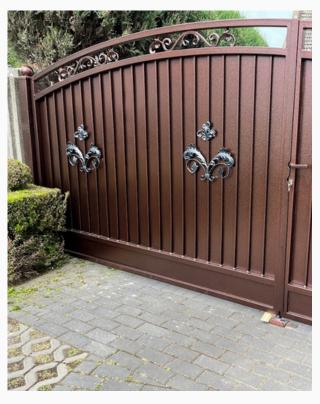

# **PORTFOLIO**



















## Classic or modern style

Our gate range includes two main styles: classic and modern.

Each gate is made to individual order, and steel structures provide the possibility of adjusting the size to the customer's needs.

## Shades of gray and gold



## Shades of black



#01147.1





#01147. 2 #01147. 3



#01002.1



#01002.2

## Shades of gray and brown



#01003.1





#01003.2 #01003.3

## Shades of gray and brown



#01004.1





#01004.2 #01004.3

## **Gate and fence**



#01005.1



#01005.2



#01005.3

### Shades of brown



#01006.1





#01006.2 #01006.3

## **Gate and doors**

Shades of gray and brown



#01007.1





#01007.2 #01007.3

## **Gate and doors**

Shades of gray and brown



#01149.1





#01149. 2 #01149. 3

## Shades of gray and brown



#01008.1





#01008.2 #01008.3

## Shades of red and brown



#01009.1





#01009.2 #01009.3

## **Gate and fence**

Shades of gray and brown



#01010.1





#01010.2 #01010.3





#01011.1 #01011.2





#01012.1 #01012.2





#01013.1 #01013.2

## Shades of black



#01014.1





#01014. 2 #01014. 3

## Shades of brown



#01148.1





#01148. 2 #01148. 3

Shades of gray



#01158.1





#01158. 2 #01158. 3

Shades of grey, stainless steel



#01151.1