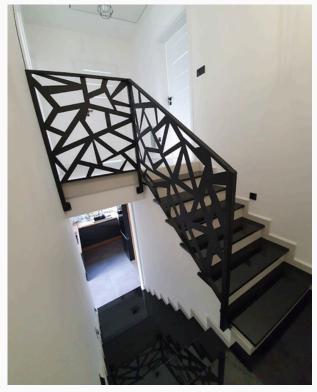

## Balustrade with decorative blacksmith elements

Plant motif, arches, asymmetry, black steel.

#### Stair railing in a modern style

Asymetryczne wzory, prosta forma, stal czarna.