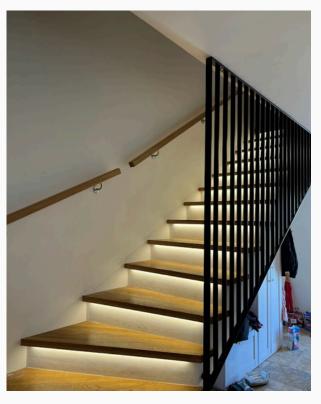

#### Stair railing in a modern style

Asymetryczne wzory, prosta forma, stal czarna.