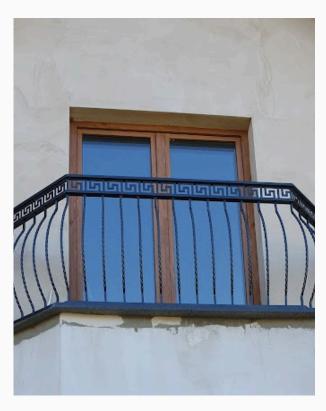

## Stair railing

Shades of gray

#01075.1

#01075. 2 #01075. 3

Shades of gray

#01078.1

#01078.2 #01078.3

#01082.1 #01082.2