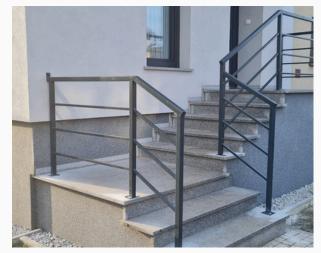

#### Stair railing in a modern style

Asymetryczne wzory, prosta forma, stal czarna.