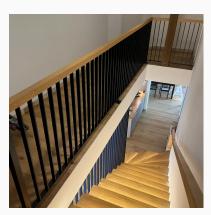

#### Stair railing in a classic style.

Symmetry, simple form, combination of wood and steel.

#01076.1 #01077.2 #01078.3