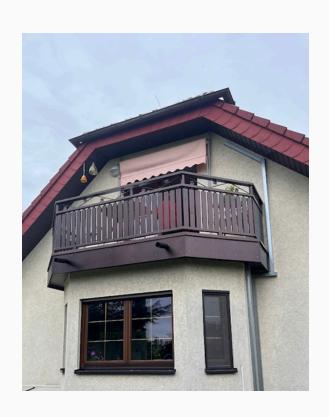

# **Balconies**and terraces

#01075.2

## Balustrade with decorative blacksmith elements

Plant motif, arches, asymmetry, black steel.