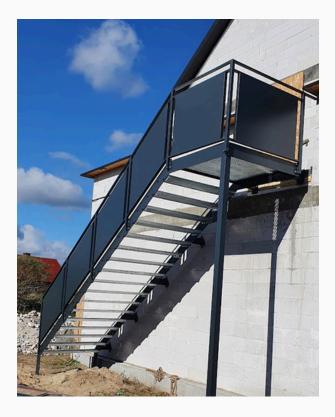

# Stairs internal and external

## Stair railing

Shades of gray

#01075.1

#01075. 2 #01075. 3

Shades of gray

#01078.1

#01078.2 #01078.3

#01082.1 #01082.2