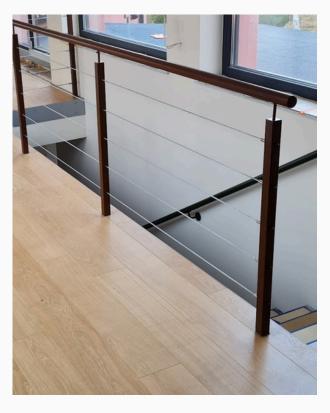

## Stair railing

Shades of gray

#01075.1

#01075. 2 #01075. 3

Shades of gray

#01078.1

#01078.2 #01078.3

#01082.1 #01082.2