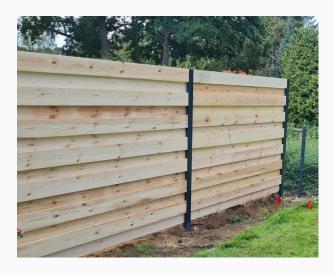

01045. 2 #01045. 3





#01046.1 #01046.2





#01047.1 #01047.2

Shades of brown



#01048.1





#01048. 2 #01048. 3

Shades of gray



#01049.1



Shades of brown



#01050.1





#01050.2 #01050.3

Shades of brown



#01051.1





#01051. 2 #01051. 3

Shades of brown



#01052.1





#01052.2 #01052.3





#01054.1 #01054.2





#01055.1 #01055.2





#01056.1 #01056.2





#01057.1 #01057.2





#01058.1 #01058.2





#01059.1

#01059.2





#01060.1 #01060.2





#01061.1 #01061.2





#01062.1 #01062.2

Shades of gray



#01063.1





#01063. 2 #01063. 3

Shades of brown



#01064.1





#01064. 2 #01064. 3

Shades of gray



#01065.1





#01065. 2 #01065. 3

Shades of gray



#01066.1





#01066. 2 #01066. 3

Shades of gray



#01067.1



#### **Galvanized fence**



#01068.1







#01069.1 #01069.2





#01070.1 #01070.2





#01071.1 #01071.2





#01072.1 #01072.2





#01073.1 #01073.2

#### Gate, balustrade and fence

Shades of gray



#01074.1





#01074. 2 #01074. 3



#### Classic or modern style

Railings are an extremely important detail that not only complements the aesthetics of balconies and stairs, but also ensures safe use. We offer a variety of styles, sizes and materials, allowing customers to choose a railing that is perfectly suited to their needs and preferences.

#### **Railings**

# Stairs internal and external

# **Balconies**and terraces

#01075.2



## Balustrade with decorative blacksmith elements

Plant motif, arches, asymmetry, black steel.



#### Stair railing in a modern style

Asymetryczne wzory, prosta forma, stal czarna.



####