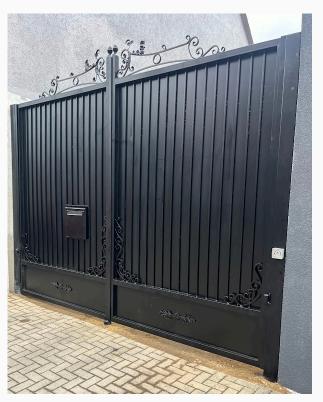

# **PORTFOLIO**



















## Classic or modern style

Our gate range includes two main styles: classic and modern.

Each gate is made to individual order, and steel structures provide the possibility of adjusting the size to the customer's needs.

## Shades of gray and gold



## Shades of black



#01147.1





#01147. 2 #01147. 3



#01002.1



#01002.2

## Shades of gray and brown



#01003.1





#01003.2 #01003.3

## Shades of gray and brown



#01004.1





#01004.2 #01004.3

## **Gate and fence**



#01005.1



#01005.2



#01005.3

### Shades of brown



#01006.1





#01006.2 #01006.3

## **Gate and doors**

Shades of gray and brown



#01007.1





#01007.2 #01007.3

## **Gate and doors**

Shades of gray and brown



#01149.1





#01149. 2 #01149. 3

## Shades of gray and brown



#01008.1





#01008.2 #01008.3

## Shades of red and brown



#01009.1





#01009.2 #01009.3

## **Gate and fence**

Shades of gray and brown



#01010.1





#01010.2 #01010.3





#01011.1 #01011.2





#01012.1 #01012.2





#01013.1 #01013.2

## Shades of black



#01014.1





#01014. 2 #01014. 3

##