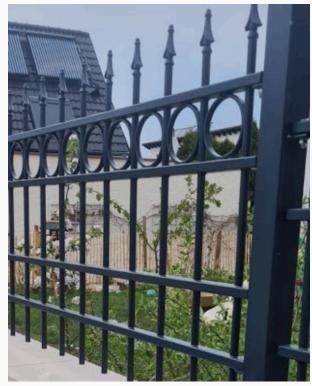

# Gate, balustrade and fence

Shades of gray

#01033.1

#01033. 2 #01033. 3

# Gate, balustrade and fence

Shades of gray

#01034.1

#01034.2 #01034.3

# Gate, balustrade and fence

Shades of gray

#01150.1