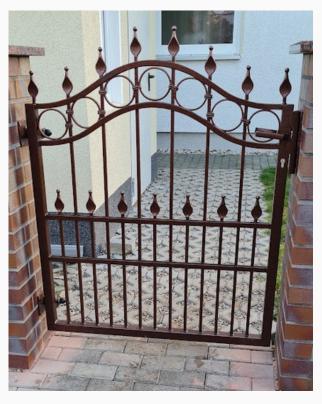

## **Gate and fence**

#01005.1

#01005.2

#01005.3

## **Gate and fence**

Shades of gray and brown

#01010.1

#01010.2 #01010.3

#01011.1 #01011.2

#01012.1 #01012.2

#01013.1 #01013.2