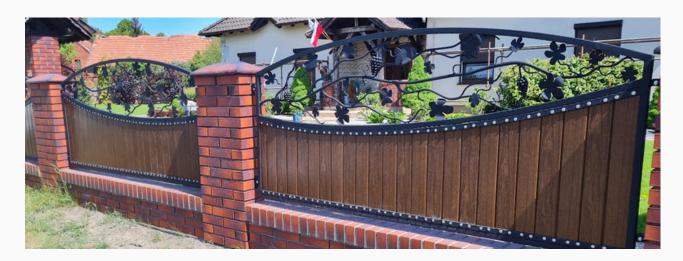

## **Gate and fence**

Shades of gray and brown

#01010.1

#01010.2 #01010.3

#01011.1 #01011.2

#01012.1 #01012.2

#01013.1 #01013.2