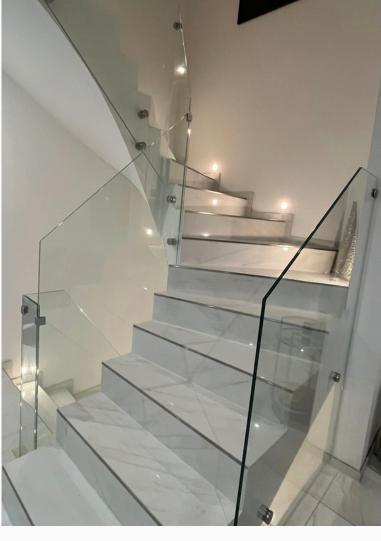

# Stairs internal and external

## Stair railing

Glass and stainless steel

#01079.1

#01079.2 #01079.3

## Stair railing

Glass and stainless steel

#01080.1

#01080.2 #01080.3

## Railing and stairs

Glass and stainless steel

#01081.1

#01081. 2 #01081. 3