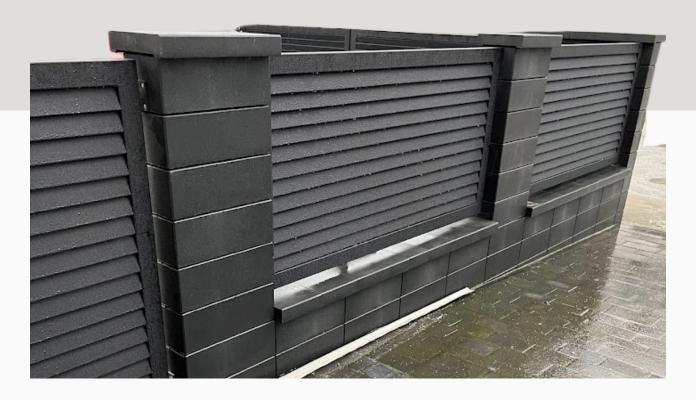

## **Gate and fence**

Shades of gray and brown

#01010.1

#01010.2 #01010.3

#01011.1 #01011.2

#01012.1 #01012.2

#01013.1 #01013.2