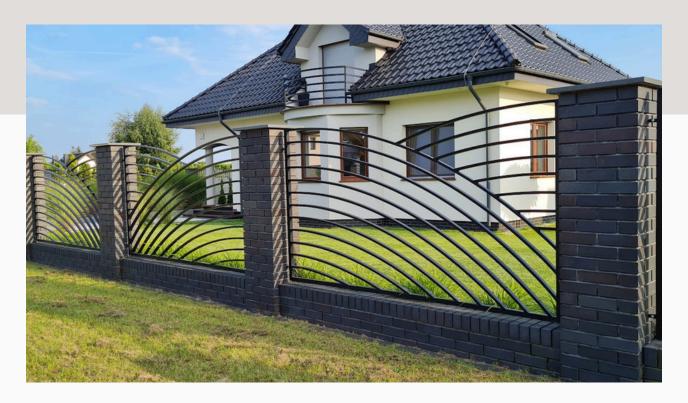

## Balustrade with decorative blacksmith elements

Plant motif, arches, asymmetry, black steel.