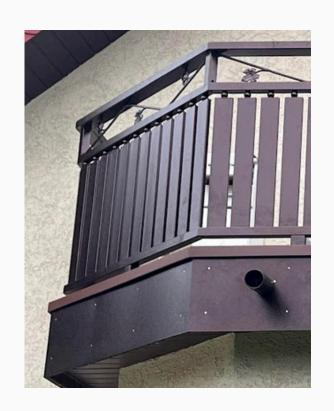

# **Balconies**and terraces

#01075.2

## Balustrade with decorative blacksmith elements

Plant motif, arches, asymmetry, black steel.