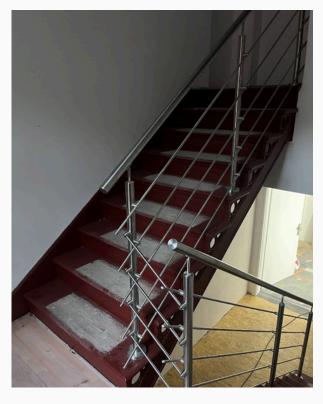

nd terraces

#01075.2



## Balustrade with decorative blacksmith elements

Plant motif, arches, asymmetry, black steel.



#### Stair railing in a modern style

Asymetryczne wzory, prosta forma, stal czarna.



#### Stair railing in a classic style.

Symmetry, simple form, combination of wood and steel.

#01076.1 #01077.2 #01078.3

## Stair railing

Glass and stainless steel



#01079.1





#01079.2 #01079.3

## Stair railing

Glass and stainless steel



#01080.1





#01080.2 #01080.3

## Railing and stairs

Glass and stainless steel



#01081.1





#01081. 2 #01081. 3

#### Stair railing

Shades of gray



#01077.1





#01077.2 #01077.3

## Stair railing

Shades of gray



#01075.1





#01075. 2 #01075. 3

Shades of gray



#01078.1





#01078.2 #01078.3





#01082.1 #01082.2





#01083.1 #01083.2





#01084.1 #01084.2





#01085.1 #01085.2

Shades of gray and brown



#01086.1





#01086.2 #01086.3

Shades of gray



#01087.1





#01087. 2 #01087. 3

Shades of gray



#01088.1







#01090.1 #01090.2





#01091.1 #01091.2





#01159.1 #01159.2





#01160.1 #01160.2





#01092.1 #01092.2





#01093.1 #01093.2





#01094.1 #01094.2





#01095.1 #01095.2





#01096.1 #01096.2

### **Balustrade - terrace and stairs**

Shades of gray



#01097.1





#01097. 2 #01097. 3

### **Balustrade - terrace and stairs**

Shades of gray



#01098.1





#01098.2 #01098.3

### **Balustrade - terrace**

Shades of white



#01099.1





#01099.2 #01099.3

Shades of brown



#01100.1





#01100.2 #01100.3

Shades of brown



#01101.1





#01101. 2 #01101. 3

Shades o