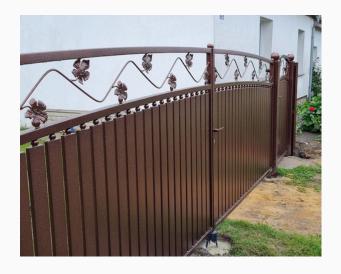

## **Gate and fence**

Shades of gray and brown

#01010.1

#01010.2 #01010.3

#01011.1 #01011.2

#01012.1 #01012.2

#01013.1 #01013.2