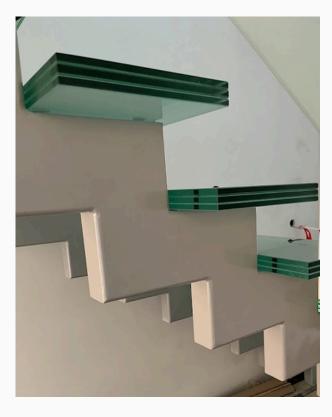

but also ensures safe use. We offer a variety of styles, sizes and materials, allowing customers to choose a railing that is perfectly suited to their needs and preferences.

#### **Railings**

# Stairs internal and external

# **Balconies**and terraces

#01075.2



## Balustrade with decorative blacksmith elements

Plant motif, arches, asymmetry, black steel.



#### Stair railing in a modern style

Asymetryczne wzory, prosta forma, stal czarna.



#### Stair railing in a classic style.

Symmetry, simple form, combination of wood and steel.

#01076.1 #01077.2 #01078.3

## Stair railing

Glass and stainless steel



#01079.1





#01079.2 #01079.3

## Stair railing

Glass and stainless steel



#01080.1





#01080.2 #01080.3

## Railing and stairs

Glass and stainless steel



#01081.1





#01081. 2 #01081. 3

#### Stair railing

Shades of gray



#01077.1





#01077.2 #01077.3

## Stair railing

Shades of gray



#01075.1





#01075. 2 #01075. 3

Shades of gray



#01078.1





#01078.2 #01078.3





#01082.1 #01082.2





#01083.1 #01083.2





#01084.1 #01084.2





#01085.1 #01085.2

Shades of gray and brown



#01086.1





#01086.2 #01086.3

Shades of gray



#01087.1





#01087. 2 #01087. 3

Shades of gray



#01088.1







#01090.1 #01090.2





#01091.1 #01091.2





#01159.1 #01159.2





#01160.1 #01160.2





#01092.1 #01092.2





#01093.1 #01093.2





#01094.1 #01094.2





#01095.1 #01095.2





#01096.1 #01096.2

### **Balustrade - terrace and stairs**

Shades of gray



#01097.1





#01097. 2 #01097. 3

### **Balustrade - terrace and stairs**

Shad