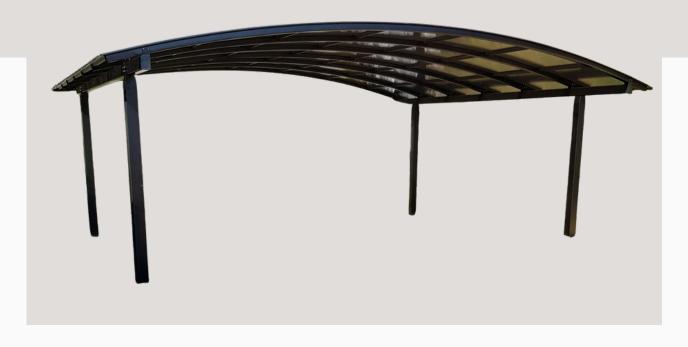

## Canopy

Shades of gray

#01122.1

#01122. 2 #01122. 3

# Canopy

Shades of gray

#01123.1

#01123. 2 #01123. 3

#### **Roof and balustrade**

Shades of gray

#01124.1

#01124. 2 #01124. 3

#### **Roof and balustrade**

Shades of gray

#01161.1

#01161. 2 #01161. 3

#01125.1 #01125.2

#01126.1 #01126.2

#01127.1 #01127.2

#01128.1 #01128.2