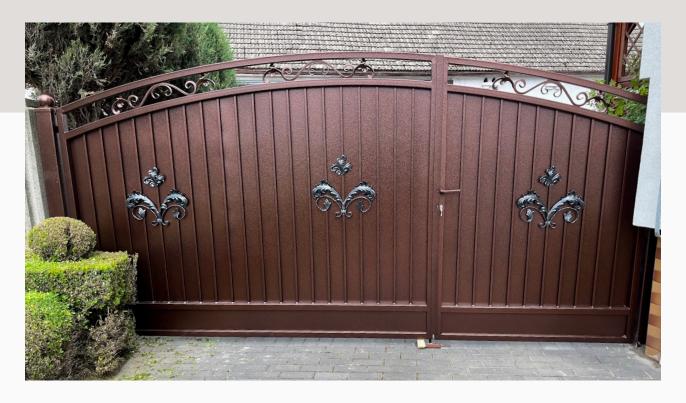

# **PORTFOLIO**



















## Classic or modern style

Our gate range includes two main styles: classic and modern.

Each gate is made to individual order, and steel structures provide the possibility of adjusting the size to the customer's needs.

## Shades of gray and gold



## Shades of black



#01147.1





#01147. 2 #01147. 3



#01002.1



#01002.2

## Shades of gray and brown



#01003.1





#01003.2 #01003.3

## Shades of gray and brown



#01004.1





#01004.2 #01004.3

## **Gate and fence**



#01005.1



#01005.2



#01005.3

### Shades of brown



#01006.1





#01006.2 #01006.3

## **Gate and doors**

Shades of gray and brown



#01007.1





#01007.2 #01007.3

## **Gate and doors**

Shades of gray and brown



#01149.1





#01149. 2 #01149. 3

## Shades of gray and brown



#01008.1





#01008.2 #01008.3

## Shades of red and brown



#01009.1





#01009.2 #01009.3

## **Gate and fence**

Shades of gray and brown



#01010.1





#01010.2 #01010.3





#01011.1 #01011.2





#01012.1 #01012.2





#01013.1 #01013.2

## Shades of black



#01014.1





#01014. 2 #01014. 3

## Shades of brown



#01148.1





#01148. 2 #01148. 3

Shades of gray



#01158.1





#01158. 2 #01158. 3

Shades of grey, stainless steel