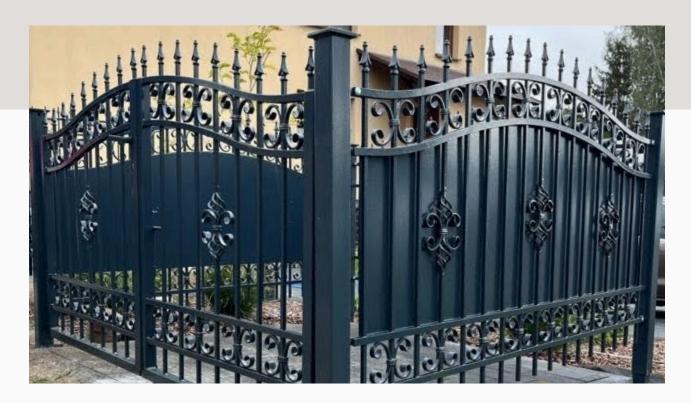

## Classic or modern style

Our gate range includes two main styles: classic and modern.

Each gate is made to individual order, and steel structures provide the possibility of adjusting the size to the customer's needs.

## Shades of gray and gold