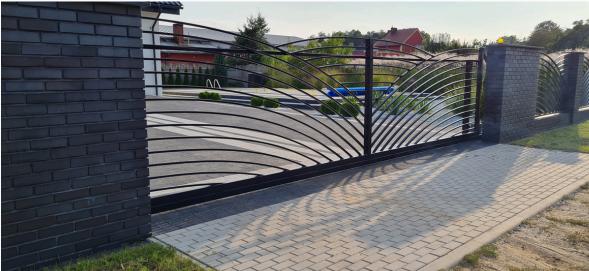

## Classic or modern style

Our gate range includes two main styles: classic and modern.

Each gate is made to individual order, and steel structures provide the possibility of adjusting the size to the customer's needs.

#### Classic or modern style

Our fences are not only elements separating the property from the surroundings, but also decoration and protection. We offer a variety of styles and materials that can be adapted to any architecture and taste. Our fences are solid, durable and aesthetic, providing not only privacy, but also the beauty of the surroundings.