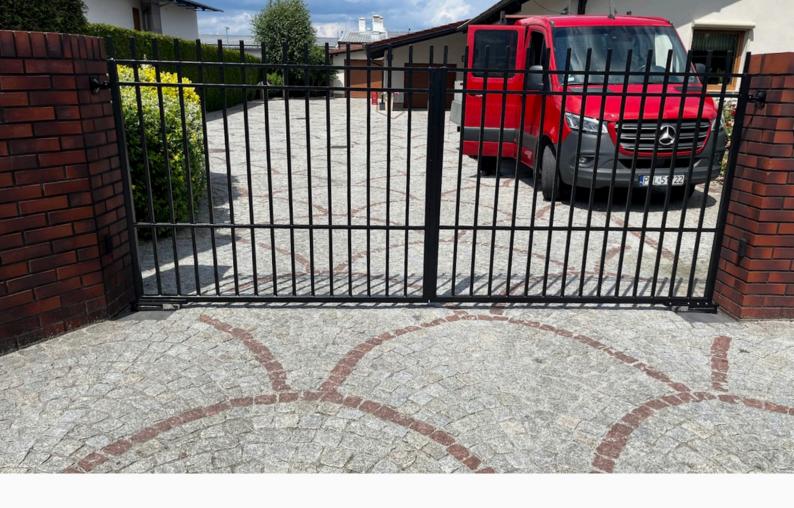

#01145.1





#01145. 2 #01145. 3

















# Design your dreams

#### Classic style

Harmony and elegance:

- symmetry
- solid materials
- subdued colors

Noble combinations of materials:

- steel and wood
- steel and glass
- black steel and stainless steel

#### Modern style

Simplicity and minimalism:

- simple lines
- minimalist design
- innovative materials



#### 25 years on the Western European market

**Zakład Kowalstwo Ozdobne Jan Woga i syn** is a company with over 25 years of experience in the production of gates and fences. Our products, valued both in Poland and Western Europe, are created based on the individual needs of each client.

We invite you to familiarize yourself with our catalog and discover the quality of our services on the website <u>janwoga.com</u>.





# A perfect combination of style and functionality



Zakład Kowalstwo Ozdobne Jan Woga i syn

Please contact us





#### **Contact**

#### **Phone:**

(+48) 607-140-181 [PL]

(+48) 795-884-263 [PL/DE/EN]

#### Office address:

Stara Tuchorza 82 64-232 Tuchorza Poland

#### Website:

JANWOGA.COM

#### Facebook:

**f** ZKOWoga

#### Portfolio project