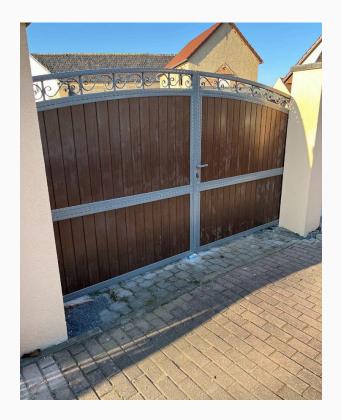

009.2 #01009.3

## **Gate and fence**

Shades of gray and brown



#01010.1





#01010.2 #01010.3





#01011.1 #01011.2





#01012.1 #01012.2





#01013.1 #01013.2

## Shades of black



#01014.1





#01014. 2 #01014. 3

## Shades of brown



#01148.1





#01148. 2 #01148. 3

Shades of gray



#01158.1





#01158. 2 #01158. 3

Shades of grey, stainless steel



#01151.1







#01015.1 #01015.2





#01016.1 #01016.2





#01017.1 #01017.2





#01018.1 #01018.2





#01019.1 #01019.2





#01146.1 #01146.2





#01153.1 #01153.2





#01154.1 #01154.2





#01020.1 #01020.2





#01156.1 #01156.2





#01155.1

#01155.2





#01157.1 #01157.2





#01021.1 #01021.2





#01022.1 #01022.2





#01023.1 #01023.2





#01024.1

#01024.2





#01025.1

#01025.2





#01026.1 #01026.2





#01027.1 #01027.2





#01028.1 #01028.2



# **Fences**

#### Classic or modern style

Our fences are not only elements separating the property from the surroundings, but also decoration and protection. We offer a variety of styles and materials that can be adapted to any architecture and taste. Our fences are solid, durable and aesthetic, providing not only privacy, but also the beauty of the surroundings.

# Railing and fencing

Shades of gray



#01029.1





#01029.2 #01029.3

# Railing and fencing

Shades of gray



#01030.1



# Railing and fencing

Shades of gray



#01031.1





#01031. 2 #01031. 3

# **Fence**

## Shades of gray



#01032.1





#01032.2 #01032.3

# Gate, balustrade and fence

Shades of gray



#01033.1





#01033. 2 #01033. 3

# Gate, balustrade and fence