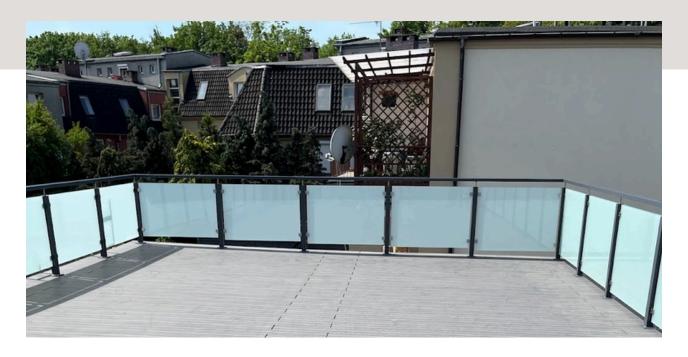

### **Balustrade - terrace**

Shades of white

#01099.1

#01099.2 #01099.3

Shades of brown

#01100.1

#01100.2 #01100.3

Shades of brown

#01101.1

#01101. 2 #01101. 3

Shades of gray

#01102.1

#01102. 2 #01102. 3

Shades of gray

#01103.1

#01103. 2 #01103. 3