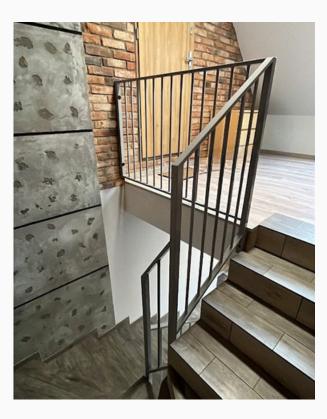

#### Stair railing in a modern style

Asymetryczne wzory, prosta forma, stal czarna.