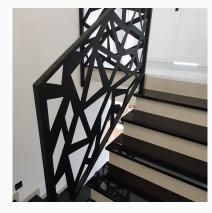

## Balustrade with decorative blacksmith elements

Plant motif, arches, asymmetry, black steel.