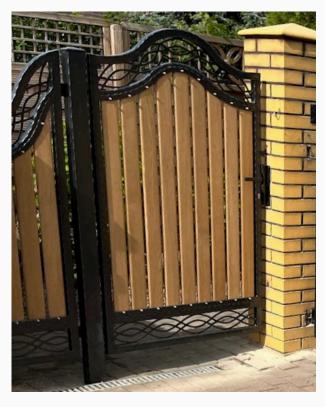

## **Gate and fence**

Shades of gray and brown

#01010.1

#01010.2 #01010.3

#01011.1 #01011.2

#01012.1 #01012.2

#01013.1 #01013.2