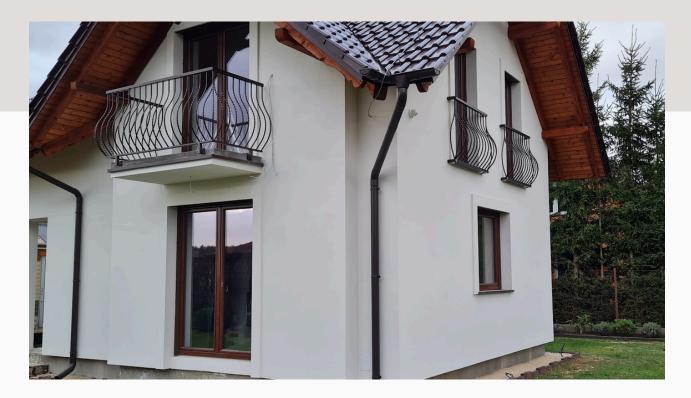

## Balustrade with decorative blacksmith elements

Plant motif, arches, asymmetry, black steel.