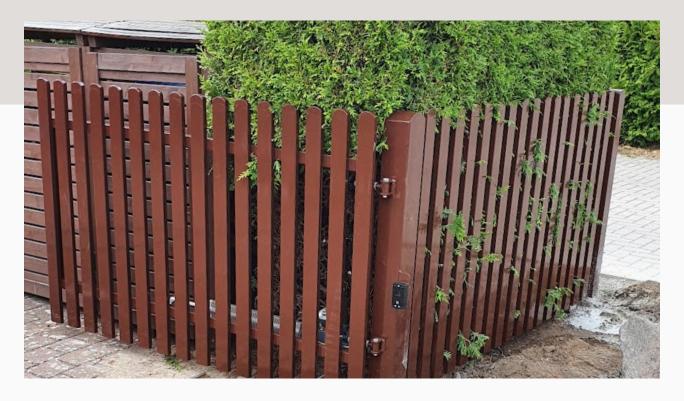

## **Gate and fence**

Shades of gray and brown

#01010.1

#01010.2 #01010.3

#01011.1 #01011.2

#01012.1 #01012.2

#01013.1 #01013.2