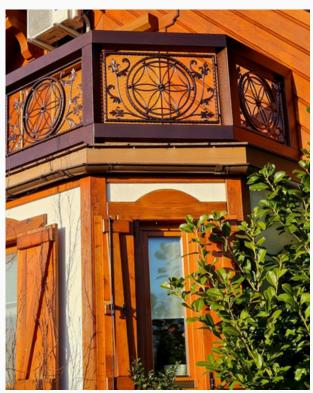

## Balustrade with decorative blacksmith elements

Plant motif, arches, asymmetry, black steel.