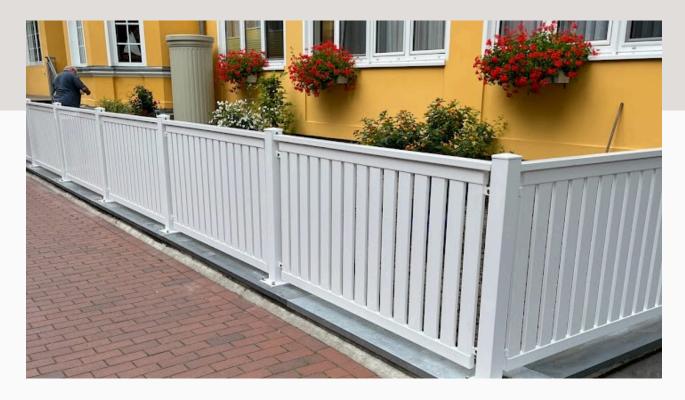

## Stair railing

Shades of gray



#01075.1





#01075. 2 #01075. 3

Shades of gray



#01078.1





#01078.2 #01078.3





#01082.1 #01082.2





#01083.1 #01083.2





#01084.1 #01084.2





#01085.1 #01085.2

Shades of gray and brown



#01086.1





#01086.2 #01086.3

Shades of gray



#01087.1





#01087. 2 #01087. 3

Shades of gray



#01088.1







#01090.1 #01090.2





#01091.1 #01091.2





#01159.1 #01159.2





#01160.1 #01160.2





#01092.1 #01092.2





#01093.1 #01093.2





#01094.1 #01094.2





#01095.1 #01095.2





#01096.1 #01096.2

### **Balustrade - terrace and stairs**

Shades of gray



#01097.1





#01097. 2 #01097. 3

### **Balustrade - terrace and stairs**

Shades of gray



#01098.1





#01098.2 #01098.3

### **Balustrade - terrace**

Shades of white



#01099.1





#01099.2 #01099.3

Shades of brown



#01100.1





#01100.2 #01100.3

Shades of brown



#01101.1





#01101. 2 #01101. 3

Shades of gray



#01102.1





#01102. 2 #01102. 3

Shades of gray



#01103.1





#01103. 2 #01103. 3





#01104.1 #01104.2





#01105.1 #01105.2





#01106.1 #01106.2





#01107.1 #01107.2





#01108.1 #01108.2





#01109.1 #01109.2

Shades of gray



#01110.1





#01110.2 #01110.3

Shades of gray



#O1111. 1





## Railing

#### Glass and stainless steel



#01112.1







#01113.1 #01113.2





#01114.1 #01114.2

## Railing

Glass and stainless steel



#01115.1



### Railing and gate

Shades of gray



#01116.1





#01116. 2 #01116. 3

## Railing

Shades of gray



#O1117.1





#01117. 2 #01117. 3

### **Gate and fence**

Shades of