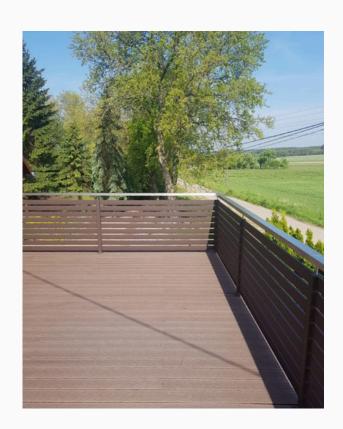

### **Balustrade - terrace and stairs**

Shades of gray

#01097.1

#01097. 2 #01097. 3

### **Balustrade - terrace and stairs**

Shades of gray

#01098.1

#01098.2 #01098.3