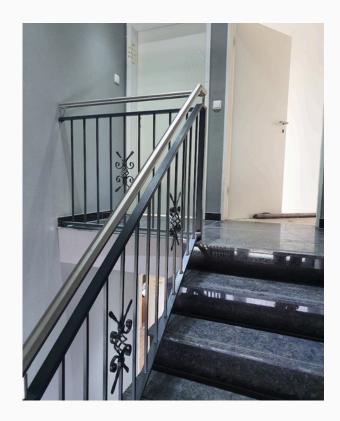

decorative blacksmith elements

Plant motif, arches, asymmetry, black steel.



#### Stair railing in a modern style

Asymetryczne wzory, prosta forma, stal czarna.



#### Stair railing in a classic style.

Symmetry, simple form, combination of wood and steel.

#01076.1 #01077.2 #01078.3

## Stair railing

Glass and stainless steel



#01079.1





#01079.2 #01079.3

## Stair railing

Glass and stainless steel



#01080.1





#01080.2 #01080.3

## Railing and stairs

Glass and stainless steel



#01081.1





#01081. 2 #01081. 3

#### Stair railing

Shades of gray



#01077.1





#01077.2 #01077.3

## Stair railing

Shades of gray



#01075.1





#01075. 2 #01075. 3

Shades of gray



#01078.1





#01078.2 #01078.3





#01082.1 #01082.2





#01083.1 #01083.2





#01084.1 #01084.2





#01085.1 #01085.2

Shades of gray and brown



#01086.1





#01086.2 #01086.3

Shades of gray



#01087.1





#01087. 2 #01087. 3

Shades of gray



#01088.1







#01090.1 #01090.2





#01091.1 #01091.2





#01159.1 #01159.2





#01160.1 #01160.2





#01092.1 #01092.2





#01093.1 #01093.2





#01094.1 #01094.2





#01095.1 #01095.2





#01096.1 #01096.2

### **Balustrade - terrace and stairs**

Shades of gray



#01097.1





#01097. 2 #01097. 3

### **Balustrade - terrace and stairs**

Shades of gray



#01098.1





#01098.2 #01098.3

### **Balustrade - terrace**

Shades of white



#01099.1





#01099.2 #01099.3

Shades of brown



#01100.1





#01100.2 #01100.3

Shades of brown



#01101.1





#01101. 2 #01101. 3

Shades of gray



#01102.1





#01102. 2 #01102. 3