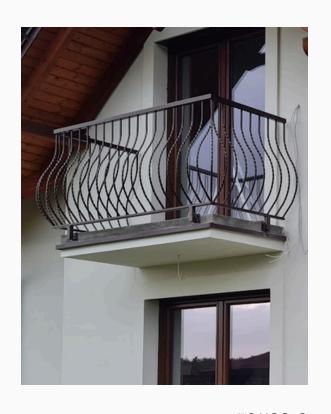

## Balustrade with decorative blacksmith elements

Plant motif, arches, asymmetry, black steel.