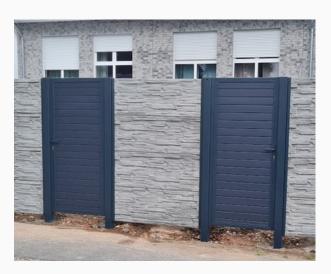

Shades of red and brown



#01009.1





#01009.2 #01009.3

## **Gate and fence**

Shades of gray and brown



#01010.1





#01010.2 #01010.3





#01011.1 #01011.2





#01012.1 #01012.2





#01013.1 #01013.2

## Shades of black



#01014.1





#01014. 2 #01014. 3

## Shades of brown



#01148.1





#01148. 2 #01148. 3

Shades of gray



#01158.1





#01158. 2 #01158. 3

Shades of grey, stainless steel



#01151.1







#01015.1 #01015.2





#01016.1 #01016.2





#01017.1 #01017.2





#01018.1 #01018.2





#01019.1 #01019.2





#01146.1 #01146.2





#01153.1 #01153.2





#01154.1 #01154.2





#01020.1 #01020.2





#01156.1 #01156.2





#01155.1

#01155.2





#01157.1 #01157.2





#01021.1 #01021.2





#01022.1 #01022.2





#01023.1 #01023.2





#01024.1

#01024.2





#01025.1

#01025.2





#01026.1 #01026.2





#01027.1 #01027.2





#01028.1 #01028.2



# **Fences**

#### Classic or modern style

Our fences are not only elements separating the property from the surroundings, but also decoration and protection. We offer a variety of styles and materials that can be adapted to any architecture and taste. Our fences are solid, durable and aesthetic, providing not only privacy, but also the beauty of the surroundings.

# Railing and fencing

Shades of gray



#01029.1





#01029.2 #01029.3

# Railing and fencing

Shades of gray



#01030.1



# Railing and fencing

Shades of gray



#01031.1





#01031. 2 #01031. 3

# **Fence**

## Shades of gray



#01032.1





#01032.2 #01032.3

# Gate, balustrade and fence

Shades of gray



#01033.1





#01033