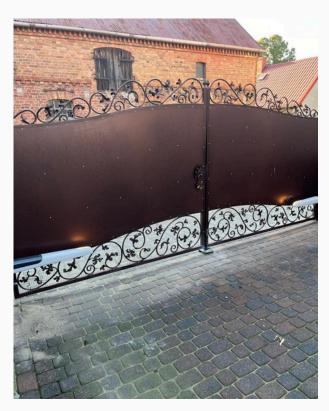

## **Gate and fence**

Shades of gray and brown

#01010.1

#01010.2 #01010.3

#01011.1 #01011.2

#01012.1 #01012.2

#01013.1 #01013.2