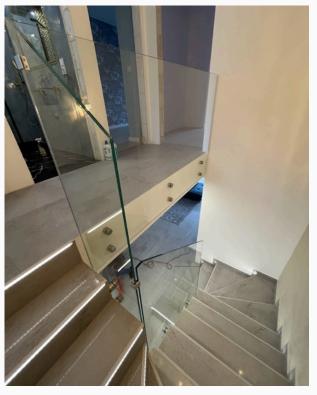

important detail that not only complements the aesthetics of balconies and stairs, but also ensures safe use. We offer a variety of styles, sizes and materials, allowing customers to choose a railing that is perfectly suited to their needs and preferences.

#### **Railings**

# Stairs internal and external

# **Balconies**and terraces

#01075.2



## Balustrade with decorative blacksmith elements

Plant motif, arches, asymmetry, black steel.



#### Stair railing in a modern style

Asymetryczne wzory, prosta forma, stal czarna.



#### Stair railing in a classic style.

Symmetry, simple form, combination of wood and steel.

#01076.1 #01077.2 #01078.3

## Stair railing

Glass and stainless steel



#01079.1





#01079.2 #01079.3

## Stair railing

Glass and stainless steel



#01080.1





#01080.2 #01080.3

## Railing and stairs

Glass and stainless steel



#01081.1





#01081. 2 #01081. 3

#### Stair railing

Shades of gray



#01077.1





#01077.2 #01077.3

## Stair railing

Shades of gray



#01075.1





#01075. 2 #01075. 3

Shades of gray



#01078.1





#01078.2 #01078.3





#01082.1 #01082.2





#01083.1 #01083.2





#01084.1 #01084.2





#01085.1 #01085.2

Shades of gray and brown



#01086.1





#01086.2 #01086.3

Shades of gray



#01087.1





#01087. 2 #01087. 3

Shades of gray



#01088.1







#01090.1 #01090.2





#01091.1 #01091.2





#01159.1 #01159.2





#01160.1 #01160.2





#01092.1 #01092.2





#01093.1 #01093.2





#01094.1 #01094.2





#01095.1 #01095.2





#01096.1 #01096.2

### **Balustrade - terrace and stairs**

Shades of gray