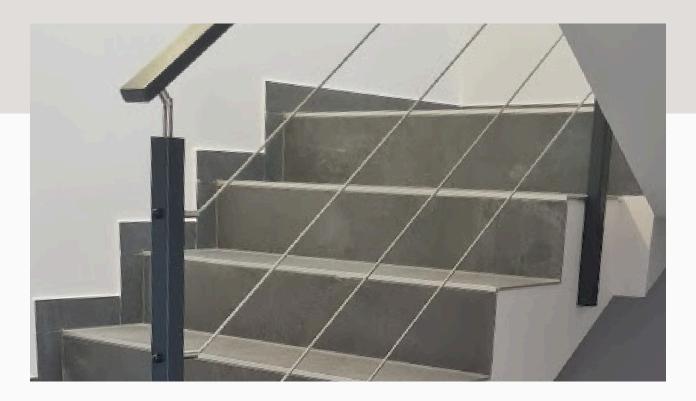

#### Stair railing in a modern style

Asymetryczne wzory, prosta forma, stal czarna.