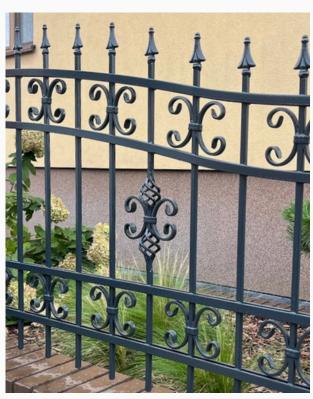

2.3

# Gate, balustrade and fence

Shades of gray



#01033.1





#01033. 2 #01033. 3

# Gate, balustrade and fence

Shades of gray



#01034.1





#01034.2 #01034.3

# Gate, balustrade and fence

Shades of gray



#01150.1



## **Gate and fence**

Shades of gray



#01035.1



Shades of gray



#01036.1





#01036.2 #01036.3

Shades of gray



#01036.4



#01036.5 #01036.6

Shades of gray



#01037.1





#01037.2 #01037.3

Shades of gray



#01038.1



#### **Fence**

#### Shades of gray



#01039.1







#01040.1 #01040.2





#01041.1 #01041.2

Shades of gray



#01042.1





#01042.2 #01042.3

#### **Fence**

#### Shades of brown



#01043.1





#01043. 2 #01043. 3

#### Gate, balustrade and fence

Shades of gray



#01044.1





#01044.2 #01044.3

Shades of gray



#01045.1





#01045. 2 #01045. 3





#01046.1 #01046.2





#01047.1 #01047.2

Shades of brown



#01048.1





#01048. 2 #01048. 3

Shades of gray



#01049.1



Shades of brown



#01050.1





#01050.2 #01050.3

Shades of brown



#01051.1





#01051. 2 #01051. 3

Shades of brown



#01052.1





#01052.2 #01052.3





#01054.1 #01054.2





#01055.1 #01055.2





#01056.1 #01056.2





#01057.1 #01057.2





#01058.1 #01058.2





#01059.1

#01059.2





#01060.1 #01060.2





#01061.1 #01061.2





#01062.1 #01062.2

Shades of gray



#01063.1





#01063. 2 #01063. 3

Shades of brown



#01064.1





#01064. 2 #01064. 3

Shades of gray



#01065.1





#01065. 2 #01065. 3

Shades of gray



#01066.1





#01066. 2 #01066. 3

Shades of gray



#01067.1



#### **Galvanized fence**



#01068.1