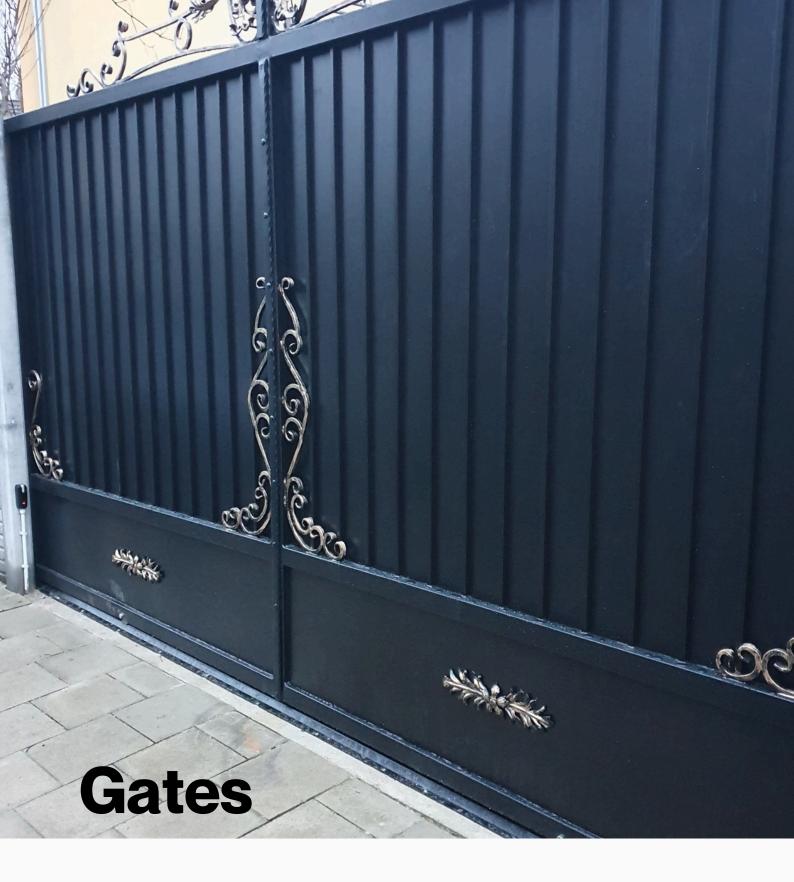

# **PORTFOLIO**

## Classic or modern style

Our gate range includes two main styles: classic and modern.

Each gate is made to individual order, and steel structures provide the possibility of adjusting the size to the customer's needs.