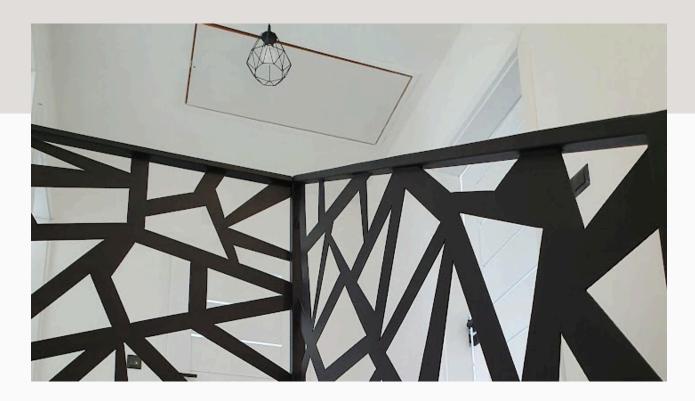

## Balustrade with decorative blacksmith elements

Plant motif, arches, asymmetry, black steel.