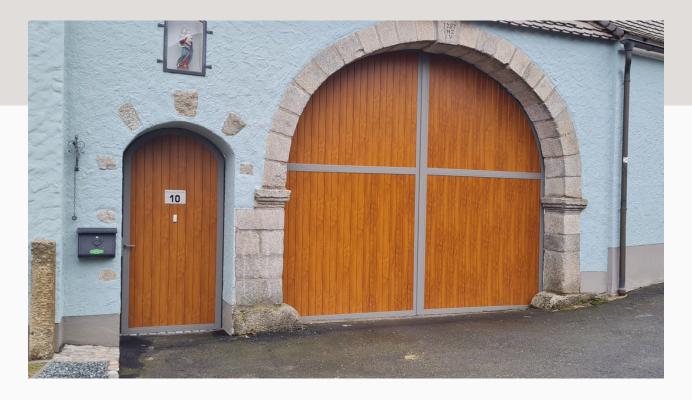

# **PORTFOLIO**



















## Classic or modern style

Our gate range includes two main styles: classic and modern.

Each gate is made to individual order, and steel structures provide the possibility of adjusting the size to the customer's needs.

## Shades of gray and gold



## Shades of black



#01147.1





#01147. 2 #01147. 3



#01002.1



#01002.2

## Shades of gray and brown



#01003.1





#01003.2 #01003.3

## Shades of gray and brown



#01004.1





#01004.2 #01004.3

## **Gate and fence**



#01005.1



#01005.2



#01005.3

### Shades of brown



#01006.1





#01006.2 #01006.3

## **Gate and doors**

Shades of gray and brown



#01007.1





#01007.2 #01007.3

## **Gate and doors**

Shades of gray and brown



#01149.1





#01149. 2 #01149. 3

## Shades of gray and brown



#01008.1





#01008.2 #01008.3

## Shades of red and brown



#01009.1





#01009.2 #01009.3

## **Gate and fence**

Shades of gray and brown



#01010.1





#01010.2 #01010.3





#01011.1 #01011.2





#01012.1 #01012.2





#01013.1 #01013.2

## Shades of black



#01014.1





#01014. 2 #01014. 3

## Shades of brown



#01148.1





#01148. 2 #01148. 3

Shades of gray



#01158.1





#01158. 2 #01158. 3

Shades of grey, stainless steel



#01151.1







#01015.1 #01015.2





#01016.1 #01016.2





#01017.1 #01017.2





#01018.1 #01018.2





#01019.1 #01019.2





#01146.1 #01146.2





#01153.1 #01153.2





#01154.1 #01154.2