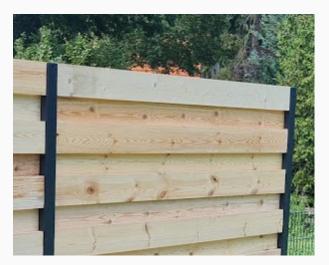

045. 2 #01045. 3





#01046.1 #01046.2





#01047.1 #01047.2

Shades of brown



#01048.1





#01048. 2 #01048. 3

Shades of gray



#01049.1



Shades of brown



#01050.1





#01050.2 #01050.3

Shades of brown



#01051.1





#01051. 2 #01051. 3

Shades of brown



#01052.1





#01052.2 #01052.3





#01054.1 #01054.2





#01055.1 #01055.2





#01056.1 #01056.2





#01057.1 #01057.2





#01058.1 #01058.2





#01059.1

#01059.2





#01060.1 #01060.2





#01061.1 #01061.2





#01062.1 #01062.2

Shades of gray



#01063.1





#01063. 2 #01063. 3

Shades of brown



#01064.1





#01064. 2 #01064. 3

Shades of gray



#01065.1





#01065. 2 #01065. 3

Shades of gray



#01066.1





#01066. 2 #01066. 3

Shades of gray



#01067.1



#### **Galvanized fence**



#01068.1







#01069.1 #01069.2





#01070.1 #01070.2





#01071.1 #01071.2





#01072.1 #01072.2





#01073.1 #01073.2

#### Gate, balustrade and fence

Shades of gray



#01074.1





#01074. 2 #01074. 3



#### Classic or modern style

Railings are an extremely important detail that not only complements the aesthetics of balconies and stairs, but also ensures safe use. We offer a variety of styles, sizes and materials, allowing customers to choose a railing that is perfectly suited to their needs and preferences.

#### **Railings**

# Stairs internal and external

# **Balconies**and terraces

#01075.2



## Balustrade with decorative blacksmith elements

Plant motif, arches, asymmetry, black steel.



#### Stair railing in a modern style

Asymetryczne wzory, prosta forma, stal czarna.



#### S