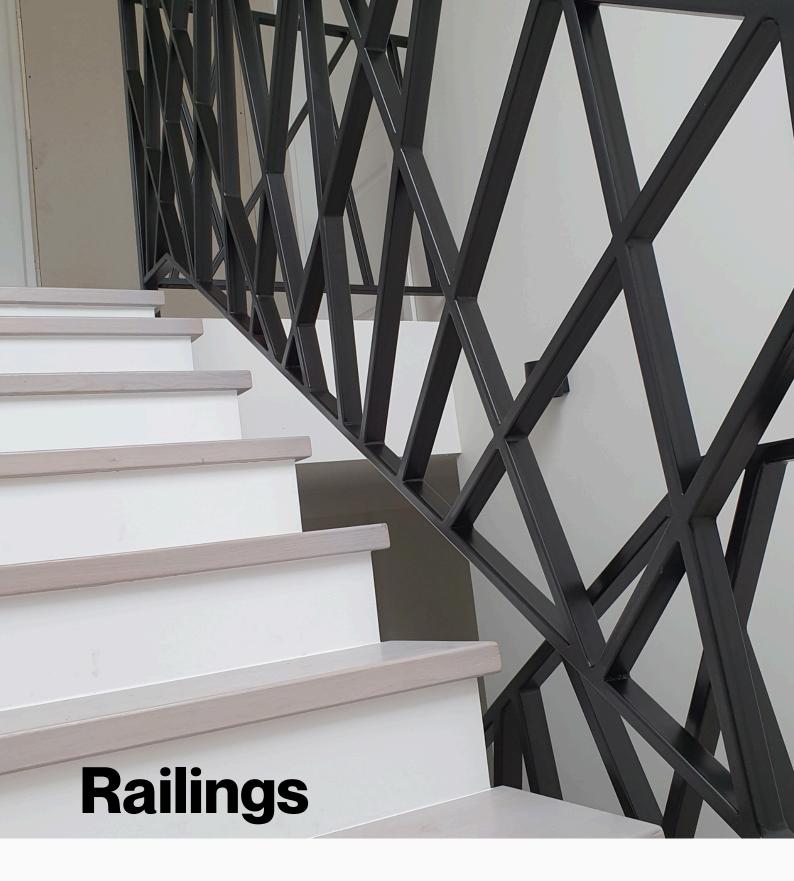

#### Classic or modern style

Railings are an extremely important detail that not only complements the aesthetics of balconies and stairs, but also ensures safe use. We offer a variety of styles, sizes and materials, allowing customers to choose a railing that is perfectly suited to their needs and preferences.

#### **Railings**