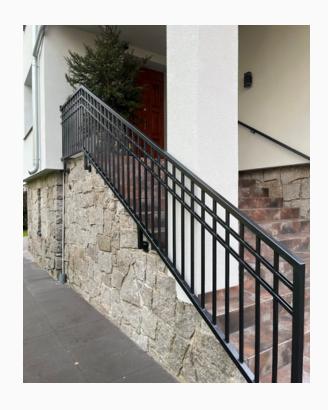

1





#01050.2 #01050.3

Shades of brown



#01051.1





#01051. 2 #01051. 3

Shades of brown



#01052.1





#01052.2 #01052.3





#01054.1 #01054.2





#01055.1 #01055.2





#01056.1 #01056.2





#01057.1 #01057.2





#01058.1 #01058.2





#01059.1

#01059.2





#01060.1 #01060.2





#01061.1 #01061.2





#01062.1 #01062.2

Shades of gray



#01063.1





#01063. 2 #01063. 3

Shades of brown



#01064.1





#01064. 2 #01064. 3

Shades of gray



#01065.1





#01065. 2 #01065. 3

Shades of gray



#01066.1





#01066. 2 #01066. 3

Shades of gray



#01067.1



#### **Galvanized fence**



#01068.1







#01069.1 #01069.2





#01070.1 #01070.2





#01071.1 #01071.2





#01072.1 #01072.2





#01073.1 #01073.2

#### Gate, balustrade and fence

Shades of gray



#01074.1





#01074. 2 #01074. 3



#### Classic or modern style

Railings are an extremely important detail that not only complements the aesthetics of balconies and stairs, but also ensures safe use. We offer a variety of styles, sizes and materials, allowing customers to choose a railing that is perfectly suited to their needs and preferences.

#### **Railings**

# Stairs internal and external

# **Balconies**and terraces

#01075.2



## Balustrade with decorative blacksmith elements

Plant motif, arches, asymmetry, black steel.



#### Stair railing in a modern style

Asymetryczne wzory, prosta forma, stal czarna.



#### Stair railing in a classic style.

Symmetry, simple form, combination of wood and steel.

#01076.1 #01077.2 #01078.3

## Stair railing

Glass and stainless steel



#01079.1