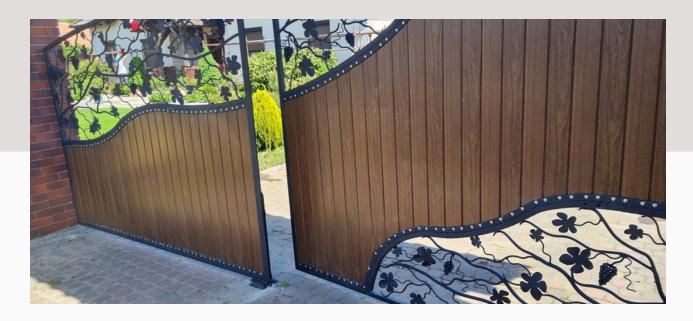

# **PORTFOLIO**



















## Classic or modern style

Our gate range includes two main styles: classic and modern.

Each gate is made to individual order, and steel structures provide the possibility of adjusting the size to the customer's needs.

## Shades of gray and gold



## Shades of black



#01147.1





#01147. 2 #01147. 3



#01002.1



#01002.2

## Shades of gray and brown



#01003.1





#01003.2 #01003.3

## Shades of gray and brown



#01004.1





#01004.2 #01004.3

## **Gate and fence**



#01005.1



#01005.2



#01005.3

### Shades of brown



#01006.1





#01006.2 #01006.3

## **Gate and doors**

Shades of gray and brown



#01007.1





#01007.2 #01007.3

## **Gate and doors**

Shades of gray and brown



#01149.1





#01149. 2 #01149. 3

## Shades of gray and brown



#01008.1





#01008.2 #01008.3

## Shades of red and brown



#01009.1





#01009.2 #01009.3

## **Gate and fence**

Shades of gray and brown



#01010.1





#01010.2 #01010.3





#01011.1 #01011.2





#01012.1 #01012.2





#01013.1 #01013.2

## Shades of black



#01014.1





#01014. 2 #01014. 3

## Shades of brown



#01148.1





#01148. 2 #01148. 3

Shades of gray



#01158.1





#01158. 2 #01158. 3

Shades of grey, stainless steel



#01151.1







#01015.1 #01015.2





#01016.1 #01016.2