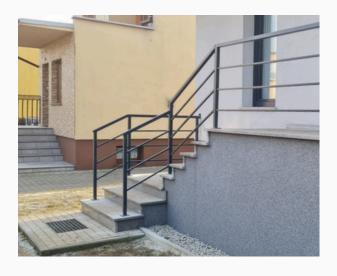

#### Stair railing in a modern style

Asymetryczne wzory, prosta forma, stal czarna.