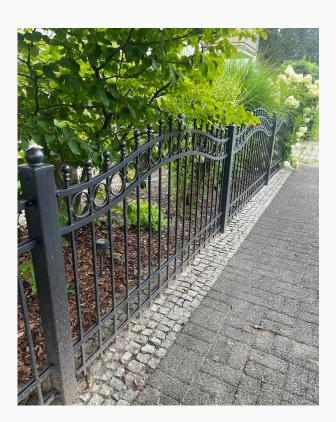

## **Gate and fence**

Shades of gray and brown

#01010.1

#01010.2 #01010.3

#01011.1 #01011.2

#01012.1 #01012.2

#01013.1 #01013.2