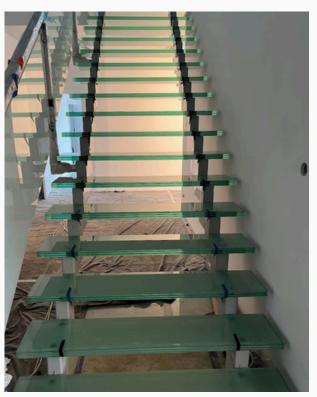

ut also ensures safe use. We offer a variety of styles, sizes and materials, allowing customers to choose a railing that is perfectly suited to their needs and preferences.

#### **Railings**

# Stairs internal and external

# **Balconies**and terraces

#01075.2



## Balustrade with decorative blacksmith elements

Plant motif, arches, asymmetry, black steel.



#### Stair railing in a modern style

Asymetryczne wzory, prosta forma, stal czarna.



#### Stair railing in a classic style.

Symmetry, simple form, combination of wood and steel.

#01076.1 #01077.2 #01078.3

## Stair railing

Glass and stainless steel



#01079.1





#01079.2 #01079.3

## Stair railing

Glass and stainless steel



#01080.1





#01080.2 #01080.3

## Railing and stairs

Glass and stainless steel



#01081.1





#01081. 2 #01081. 3

#### Stair railing

Shades of gray



#01077.1





#01077.2 #01077.3

## Stair railing

Shades of gray



#01075.1





#01075. 2 #01075. 3

Shades of gray



#01078.1





#01078.2 #01078.3





#01082.1 #01082.2





#01083.1 #01083.2





#01084.1 #01084.2





#01085.1 #01085.2

Shades of gray and brown



#01086.1





#01086.2 #01086.3

Shades of gray



#01087.1





#01087. 2 #01087. 3

Shades of gray



#01088.1







#01090.1 #01090.2





#01091.1 #01091.2





#01159.1 #01159.2





#01160.1 #01160.2





#01092.1 #01092.2





#01093.1 #01093.2





#01094.1 #01094.2





#01095.1 #01095.2





#01096.1 #01096.2

### **Balustrade - terrace and stairs**

Shades of gray



#01097.1





#01097. 2 #01097. 3

### **Balustrade - terrace and stairs**

Shades