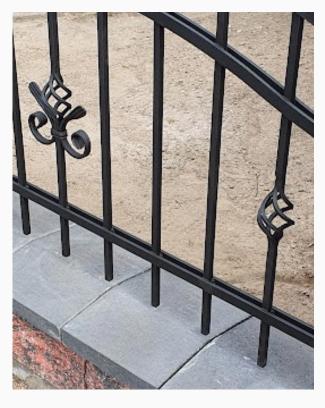

## **Gate and fence**

Shades of gray and brown

#01010.1

#01010.2 #01010.3

#01011.1 #01011.2

#01012.1 #01012.2

#01013.1 #01013.2