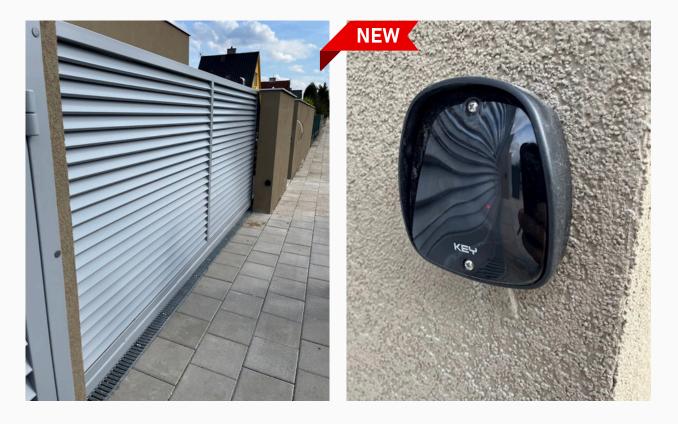

terials that can be adapted to any architecture and taste. Our fences are solid, durable and aesthetic, providing not only privacy, but also the beauty of the surroundings.

# Railing and fencing

Shades of gray



#01029.1





#01029.2 #01029.3

# Railing and fencing

Shades of gray



#01030.1



# Railing and fencing

Shades of gray



#01031.1





#01031. 2 #01031. 3

# **Fence**

## Shades of gray



#01032.1





#01032.2 #01032.3

# Gate, balustrade and fence

Shades of gray



#01033.1





#01033. 2 #01033. 3

# Gate, balustrade and fence

Shades of gray



#01034.1





#01034.2 #01034.3

# Gate, balustrade and fence

Shades of gray



#01150.1



## **Gate and fence**

Shades of gray



#01035.1



Shades of gray



#01036.1





#01036.2 #01036.3

Shades of gray



#01036.4



#01036.5 #01036.6

Shades of gray



#01037.1





#01037.2 #01037.3

Shades of gray



#01038.1



#### **Fence**

#### Shades of gray



#01039.1







#01040.1 #01040.2





#01041.1 #01041.2

Shades of gray



#01042.1





#01042.2 #01042.3

#### **Fence**

#### Shades of brown



#01043.1





#01043. 2 #01043. 3

#### Gate, balustrade and fence

Shades of gray



#01044.1





#01044.2 #01044.3

Shades of gray



#01045.1





#01045. 2 #01045. 3





#01046.1 #01046.2





#01047.1 #01047.2

Shades of brown



#01048.1





#01048. 2 #01048. 3

Shades of gray



#01049.1



Shades of brown



#01050.1





#01050.2 #01050.3

Shades of brown



#01051.1





#01051. 2 #01051. 3

Shades of brown



#01052.1





#01052.2 #01052.3





#01054.1 #01054.2





#01055.1 #01055.2