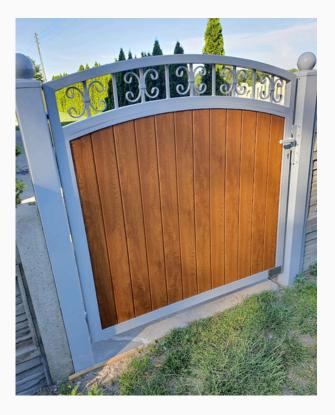

and fence

Shades of gray



#01033.1





#01033. 2 #01033. 3

# Gate, balustrade and fence

Shades of gray



#01034.1





#01034.2 #01034.3

# Gate, balustrade and fence

Shades of gray



#01150.1



## **Gate and fence**

Shades of gray



#01035.1



Shades of gray



#01036.1





#01036.2 #01036.3

Shades of gray



#01036.4



#01036.5 #01036.6

Shades of gray



#01037.1





#01037.2 #01037.3

Shades of gray



#01038.1



#### **Fence**

#### Shades of gray



#01039.1







#01040.1 #01040.2





#01041.1 #01041.2

Shades of gray



#01042.1





#01042.2 #01042.3

#### **Fence**

#### Shades of brown



#01043.1





#01043. 2 #01043. 3

#### Gate, balustrade and fence

Shades of gray



#01044.1





#01044.2 #01044.3

Shades of gray



#01045.1





#01045. 2 #01045. 3





#01046.1 #01046.2





#01047.1 #01047.2

Shades of brown



#01048.1





#01048. 2 #01048. 3

Shades of gray



#01049.1



Shades of brown



#01050.1





#01050.2 #01050.3

Shades of brown



#01051.1





#01051. 2 #01051. 3

Shades of brown



#01052.1





#01052.2 #01052.3





#01054.1 #01054.2





#01055.1 #01055.2





#01056.1 #01056.2





#01057.1 #01057.2





#01058.1 #01058.2





#01059.1

#01059.2





#01060.1 #01060.2





#01061.1 #01061.2





#01062.1 #01062.2

Shades of gray



#01063.1





#01063. 2 #01063. 3

Shades of brown



#01064.1





#01064. 2 #01064. 3

Shades of gray



#01065.1





#01065. 2 #01065. 3

Shades of gray



#01066.1





#01066. 2 #01066. 3

Shades of gray



#01067.1



#### **Galvanized fence**



#01068.1







#01069.1 #01069.