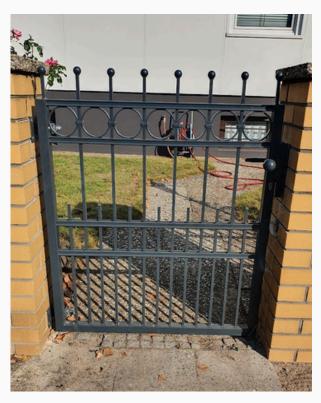

01038.1



#### **Fence**

#### Shades of gray



#01039.1







#01040.1 #01040.2





#01041.1 #01041.2

Shades of gray



#01042.1





#01042.2 #01042.3

#### **Fence**

#### Shades of brown



#01043.1





#01043. 2 #01043. 3

#### Gate, balustrade and fence

Shades of gray



#01044.1





#01044.2 #01044.3

Shades of gray



#01045.1





#01045. 2 #01045. 3





#01046.1 #01046.2





#01047.1 #01047.2

Shades of brown



#01048.1





#01048. 2 #01048. 3

Shades of gray



#01049.1



Shades of brown



#01050.1





#01050.2 #01050.3

Shades of brown



#01051.1





#01051. 2 #01051. 3

Shades of brown



#01052.1





#01052.2 #01052.3





#01054.1 #01054.2





#01055.1 #01055.2





#01056.1 #01056.2





#01057.1 #01057.2





#01058.1 #01058.2





#01059.1

#01059.2





#01060.1 #01060.2





#01061.1 #01061.2





#01062.1 #01062.2

Shades of gray



#01063.1





#01063. 2 #01063. 3

Shades of brown



#01064.1





#01064. 2 #01064. 3

Shades of gray



#01065.1





#01065. 2 #01065. 3

Shades of gray



#01066.1





#01066. 2 #01066. 3

Shades of gray



#01067.1



#### **Galvanized fence**



#01068.1







#01069.1 #01069.2





#01070.1 #01070.2





#01071.1 #01071.2





#01072.1 #01072.2





#01073.1 #01073.2

#### Gate, balustrade and fence

Shades of gray



#01074.1





#01074. 2 #01074. 3



#### Classic or modern style

Railings are an extremely important detail that not only complements the aesthetics of balconies and stairs, but also ensures safe use. We offer a variety of styles, sizes and materials, allowing customers to choose