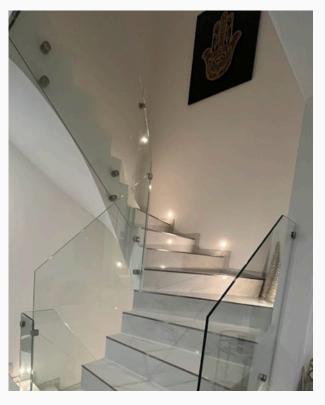

## Stair railing

Glass and stainless steel

#01079.1

#01079.2 #01079.3

## Stair railing

Glass and stainless steel

#01080.1

#01080.2 #01080.3

## Railing and stairs

Glass and stainless steel

#01081.1

#01081. 2 #01081. 3