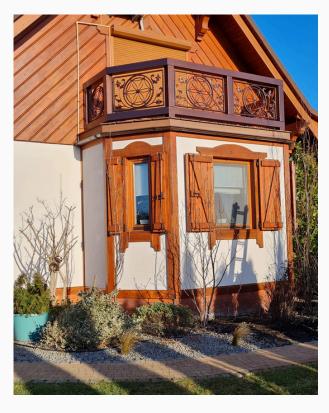

## Balustrade with decorative blacksmith elements

Plant motif, arches, asymmetry, black steel.