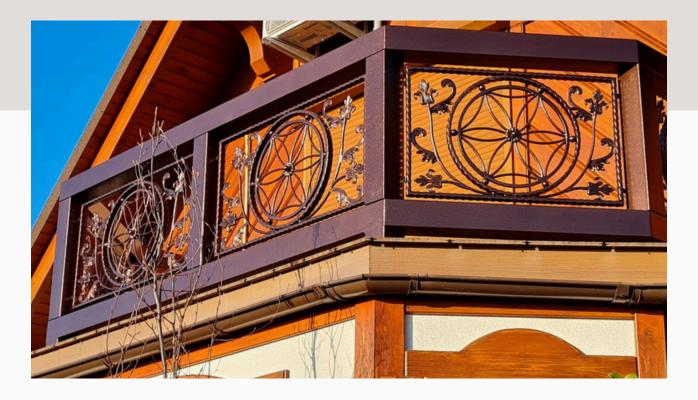

## Balustrade with decorative blacksmith elements

Plant motif, arches, asymmetry, black steel.