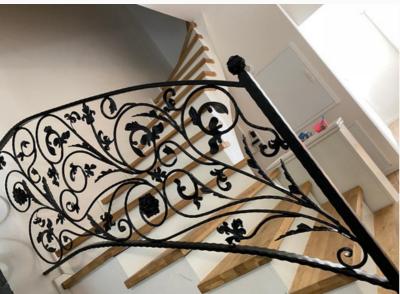

#### Balustrade with decorative blacksmith elements

Plant motif, arches, asymmetry, black steel.