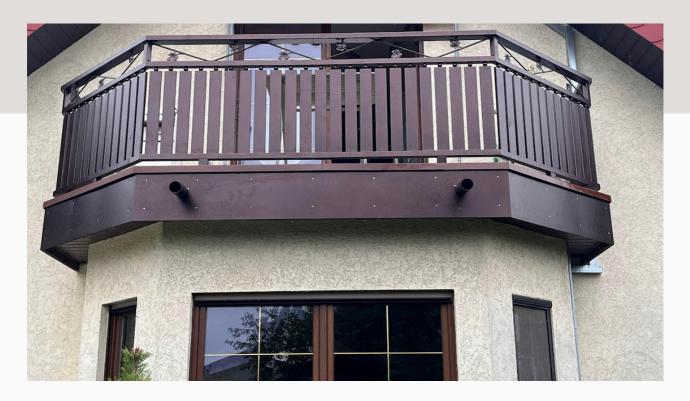

#### Balustrade with decorative blacksmith elements

Plant motif, arches, asymmetry, black steel.

### Stair railing in a modern style

Asymetryczne wzory, prosta forma, stal czarna.

### Stair railing in a classic style.

Symmetry, simple form, combination of wood and steel.

#01076.1 #01077.2 #01078.3

Glass and stainless steel

#01079.1

#01079.2 #01079.3

Glass and stainless steel

#01080.1