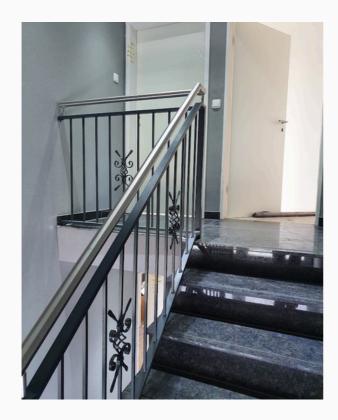

### Stair railing in a modern style

Asymetryczne wzory, prosta forma, stal czarna.

### Stair railing in a classic style.

Symmetry, simple form, combination of wood and steel.

#01076.1 #01077.2 #01078.3

Glass and stainless steel

#01079.1

#01079.2 #01079.3

Glass and stainless steel

#01080.1