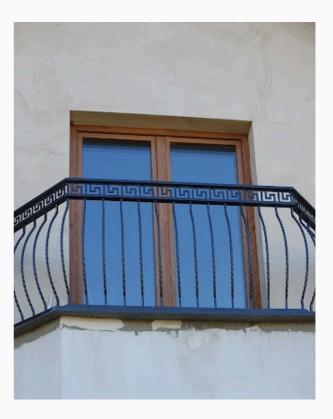

#### Balustrade with decorative blacksmith elements

Plant motif, arches, asymmetry, black steel.