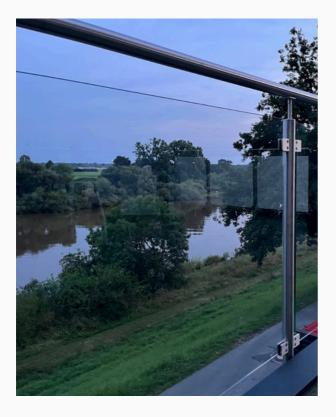

### **Railing and stairs**

Glass and stainless steel

#01081.1

#01081. 2 #01081. 3

Shades of gray

#01077.1

#01077.2 #01077.3

Shades of gray