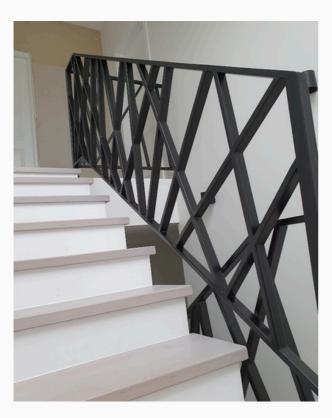

### Stair railing in a modern style

Asymetryczne wzory, prosta forma, stal czarna.

### Stair railing in a classic style.

Symmetry, simple form, combination of wood and steel.

#01076.1 #01077.2 #01078.3

Glass and stainless steel

#01079.1

#01079.2 #01079.3

Glass and stainless steel

#01080.1