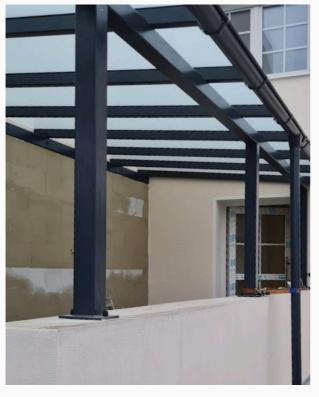

### **Roof and balustrade**

Shades of gray

#01124.1

#01124. 2 #01124. 3

#01125.1 #01125.2

#01126.1 #01126.2

#01127.1 #01127.2

#01128.1 #01128.2

#01129.1

#01130.1 #01130.2

#01131. 1 #01131. 2

#01132.1 #01132.2