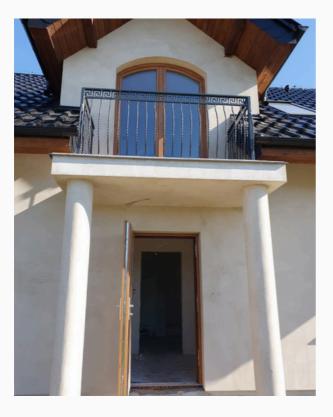

#### Balustrade with decorative blacksmith elements

Plant motif, arches, asymmetry, black steel.