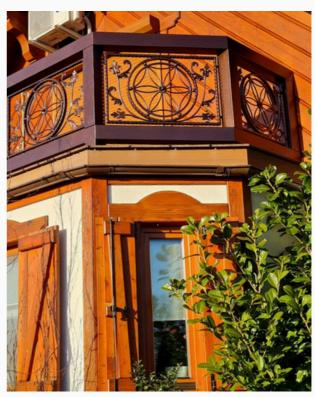

#### Balustrade with decorative blacksmith elements

Plant motif, arches, asymmetry, black steel.