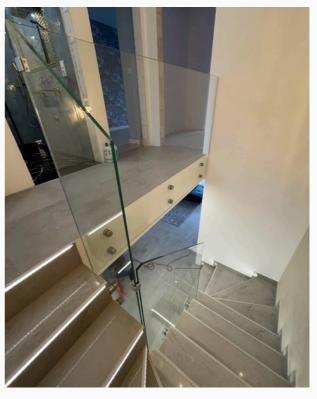

### **Railing and stairs**

Glass and stainless steel

#01081.1

#01081. 2 #01081. 3

Shades of gray

#01077.1

#01077.2 #01077.3

Shades of gray