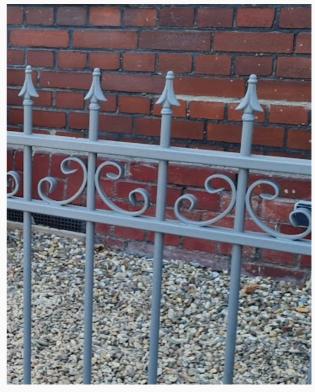

# Railing and fencing

Shades of gray

#01029.1

#01029.2 #01029.3

# Railing and fencing

Shades of gray

#01030.1

# Railing and fencing

Shades of gray

#01031.1

#01031. 2 #01031. 3