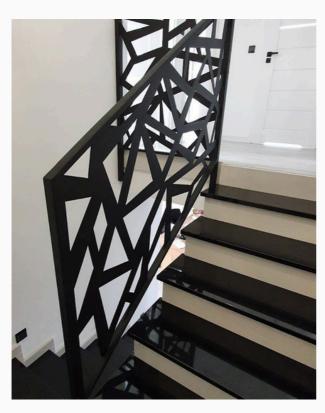

#### Balustrade with decorative blacksmith elements

Plant motif, arches, asymmetry, black steel.