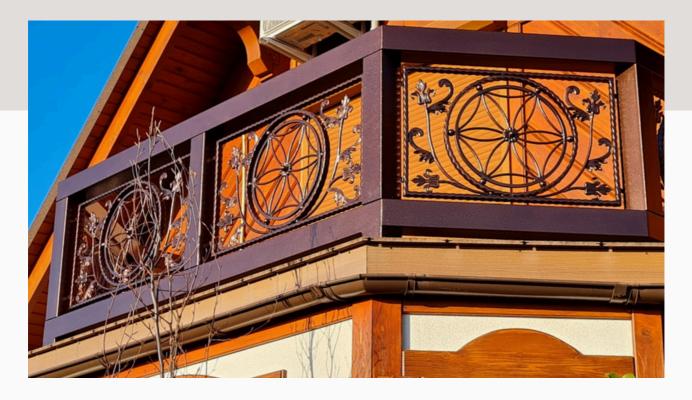

#### Balustrade with decorative blacksmith elements

Plant motif, arches, asymmetry, black steel.