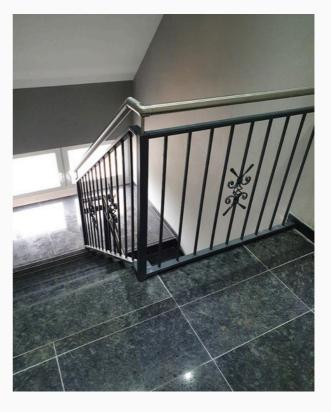

#### Balustrade with decorative blacksmith elements

Plant motif, arches, asymmetry, black steel.