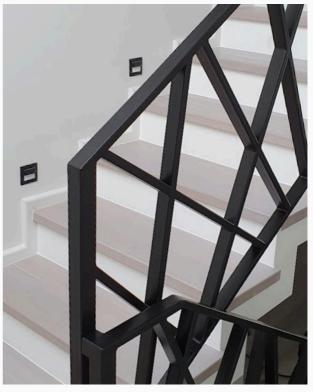

### Stair railing in a modern style

Asymetryczne wzory, prosta forma, stal czarna.

### Stair railing in a classic style.

Symmetry, simple form, combination of wood and steel.

#01076.1 #01077.2 #01078.3

Glass and stainless steel

#01079.1

#01079.2 #01079.3

Glass and stainless steel

#01080.1