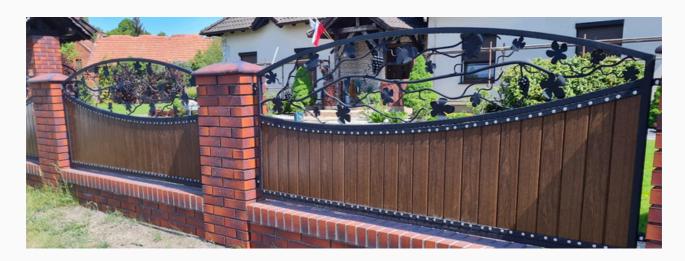

# **PORTFOLIO**



















### Classic or modern style

Our gate range includes two main styles: classic and modern.

Each gate is made to individual order, and steel structures provide the possibility of adjusting the size to the customer's needs.

### Shades of gray and gold





#01002.1



#01002.2

### Shades of gray and brown



#01003.1





#01003.2 #01003.3

### Shades of gray and brown



#01004.1





#01004.2 #01004.3



#01005.1



#01005.2



#01005.3

#### Shades of brown



#01006.1





#01006.2 #01006.3

### **Gate and doors**

Shades of gray and brown



#01007.1





#01007.2 #01007.3

### Shades of gray and brown



#01008.1





#01008.2 #01008.3

#### Shades of red and brown



#01009.1





#01009.2 #01009.3

Shades of gray and brown



#01010.1





#01010.2 #01010.3





#01011.1

#01011.2





#01012.1

#01012.2





#01013.1 #01013.2

### Shades of black



#01014.1





#01014. 2 #01014. 3





#01015.1

#01015.2





#01016.1

#01016.2





#01017.1 #01017.2





#01018.1 #01018.2





#01019.1 #01019.2





#01020.1 #01020.2





#01021.1 #01021.2





#01022.2

#01022.1





#01023.1 #01023.2





#01024.1

#01024.2





#01025.1

#01025.2





#01026.1 #01026.2





#01027.1 #01027.2





#01028