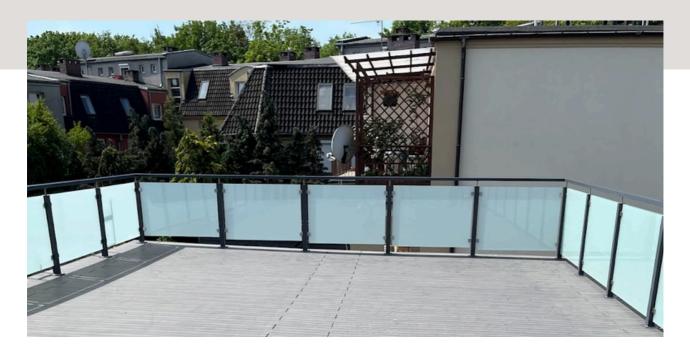

### **Balustrade - terrace**

Shades of white

#01099.1

#01099.2 #01099.3

Shades of brown

#01100.1

#01100.2 #01100.3

Shades of brown