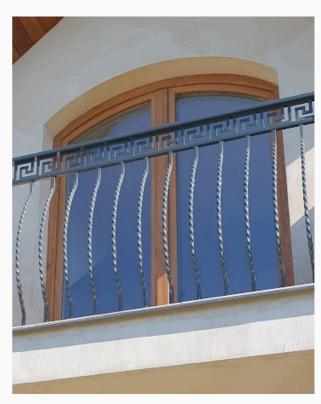

#### Balustrade with decorative blacksmith elements

Plant motif, arches, asymmetry, black steel.