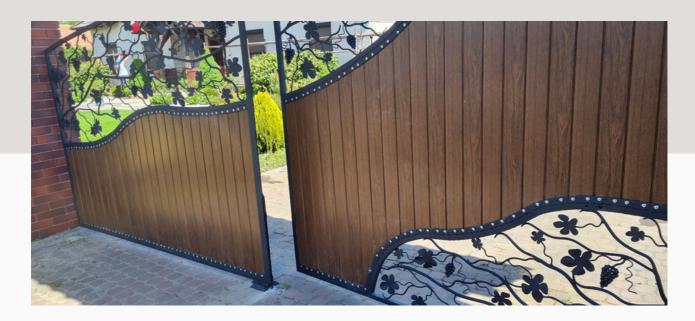

# **PORTFOLIO**



















### Classic or modern style

Our gate range includes two main styles: classic and modern.

Each gate is made to individual order, and steel structures provide the possibility of adjusting the size to the customer's needs.

### Shades of gray and gold





#01002.1



#01002.2

### Shades of gray and brown



#01003.1





#01003.2 #01003.3

### Shades of gray and brown



#01004.1





#01004.2 #01004.3



#01005.1



#01005.2



#01005.3

#### Shades of brown



#01006.1





#01006.2 #01006.3

### **Gate and doors**

Shades of gray and brown



#01007.1





#01007.2 #01007.3

### Shades of gray and brown



#01008.1





#01008.2 #01008.3

#### Shades of red and brown



#01009.1





#01009.2 #01009.3

Shades of gray and brown



#01010.1





#01010.2 #01010.3





#01011.1

#01011.2





#01012.1

#01012.2





#01013.1 #01013.2

### Shades of black



#01014.1





#01014. 2 #01014. 3





#01015.1

#01015.2





#01016.1

#01016.2





#01017.1 #01017.2





#01018.1 #01018.2





#01019.1 #01019.2





#01020.1 #01020.2





#01021.1 #01021.2





#01022.2

#01022.1





#01023.1 #01023.2





#01024.1

#01024.2





#01025.1

#01025.2





#01026.1 #01026.2





#01027.1 #01027.2