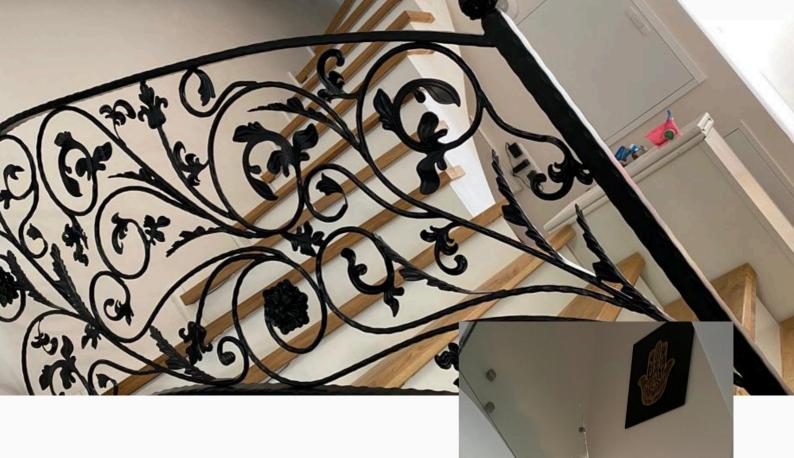

#### Balustrade with decorative blacksmith elements

Plant motif, arches, asymmetry, black steel.