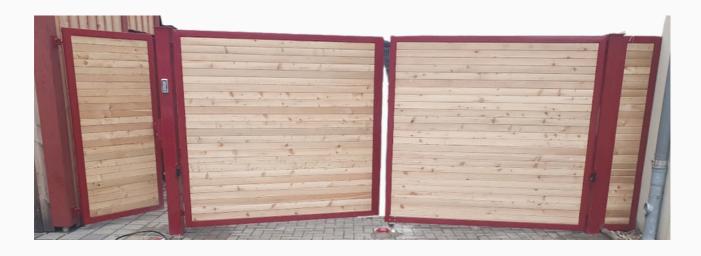

# **PORTFOLIO**



















### Classic or modern style

Our gate range includes two main styles: classic and modern.

Each gate is made to individual order, and steel structures provide the possibility of adjusting the size to the customer's needs.

### Shades of gray and gold





#01002.1



#01002.2

### Shades of gray and brown



#01003.1





#01003.2 #01003.3

### Shades of gray and brown



#01004.1





#01004.2 #01004.3



#01005.1



#01005.2



#01005.3

#### Shades of brown



#01006.1





#01006.2 #01006.3

### **Gate and doors**

Shades of gray and brown



#01007.1





#01007.2 #01007.3

### Shades of gray and brown



#01008.1





#01008.2 #01008.3

#### Shades of red and brown



#01009.1





#01009.2 #01009.3

Shades of gray and brown



#01010.1





#01010.2 #01010.3





#01011.1

#01011.2





#01012.1

#01012.2





#01013.1 #01013.2

### Shades of black



#01014.1





#01014. 2 #01014. 3





#01015.1

#01015.2





#01016.1

#01016.2





#01017.1 #01017.2





#01018.1 #01018.2





#01019.1 #01019.2





#01020.1 #01020.2





#01021.1 #01021.2





#01022.2

#01022.1





#01023.1 #01023.2





#01024.1

#01024.2





#01025.1

#01025.2





#01026.1 #01026.2





#01027.1 #01027.2





#01028.1 #01028.2



# **Fences**

#### Classic or modern style

Our fences are not only elements separating the property from the surroundings, but also decoration and protection. We offer a variety of styles and materials that can be adapted to any architecture and