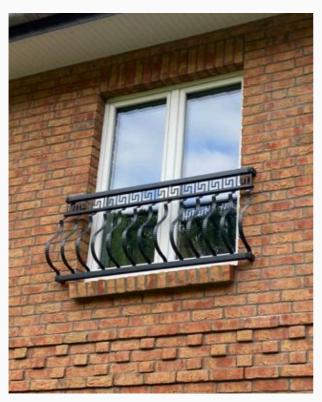

### Classic or modern style

Railings are an extremely important detail that not only complements the aesthetics of balconies and stairs, but also ensures safe use. We offer a variety of styles, sizes and materials, allowing customers to choose a railing that is perfectly suited to their needs and preferences.

### **Railings**