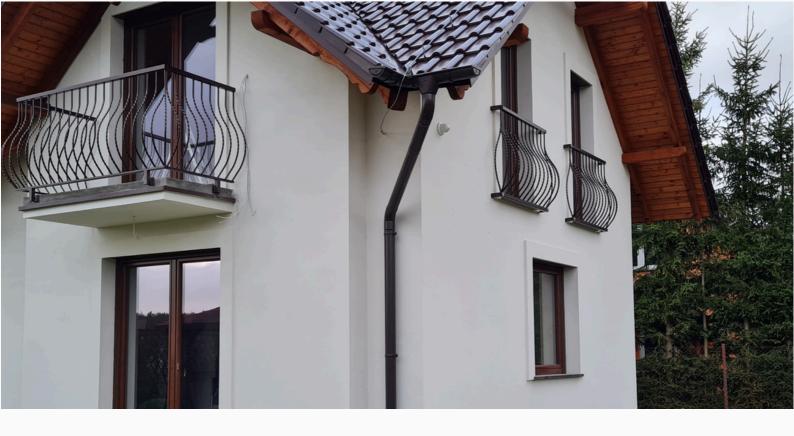

### Classic or modern style

Railings are an extremely important detail that not only complements the aesthetics of balconies and stairs, but also ensures safe use. We offer a variety of styles, sizes and materials, allowing customers to choose a railing that is perfectly suited to their needs and preferences.

### **Railings**