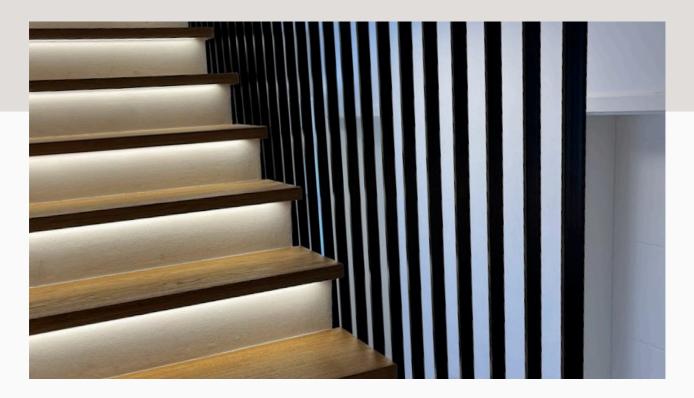

ailing that is perfectly suited to their needs and preferences.

### **Railings**

# Stairs internal and external

## Balconies and terraces

#01075.2



#### Balustrade with decorative blacksmith elements

Plant motif, arches, asymmetry, black steel.



### Stair railing in a modern style

Asymetryczne wzory, prosta forma, stal czarna.



### Stair railing in a classic style.

Symmetry, simple form, combination of wood and steel.

#01076.1 #01077.2 #01078.3

Glass and stainless steel



#01079.1





#01079.2 #01079.3

Glass and stainless steel



#01080.1





#01080.2 #01080.3

### **Railing and stairs**

Glass and stainless steel



#01081.1





#01081. 2 #01081. 3

Shades of gray



#01077.1





#01077.2 #01077.3

Shades of gray



#01075.1





#01075. 2 #01075. 3

Shades of gray



#01078.1





#01078. 2 #01078. 3





#01082.1 #01082.2





#01083.1 #01083.2





#01084.1 #01084.2





#01085.1 #01085.2

Shades of gray and brown



#01086.1





#01086.2 #01086.3

Shades of gray



#01087.1





#01087. 2 #01087. 3

Shades of gray



#01088.1







#01090.1 #01090.2





#01091.1 #01091.2





#01092.1 #01092.2





#01093.1 #01093.2





#01094.1

#01094.2





#01095.1

#01095.2





#01096.1

#01096.2

### **Balustrade - terrace and stairs**

Shades of gray



#01097.1





#01097.2 #01097.3

### **Balustrade - terrace and stairs**

### Shades of gray



#01098.1





#01098.2 #01098.3

### **Balustrade - terrace**

Shades of white



#01099.1





#01099.2 #01099.3

Shades of brown



#01100.1





#01100.2 #01100.3

Shades of brown



#01101.1





#01101.