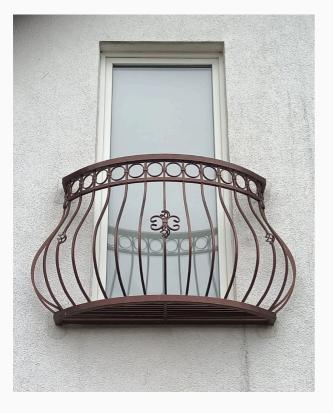

### **Balustrade - terrace and stairs**

Shades of gray

#01097.1

#01097.2 #01097.3