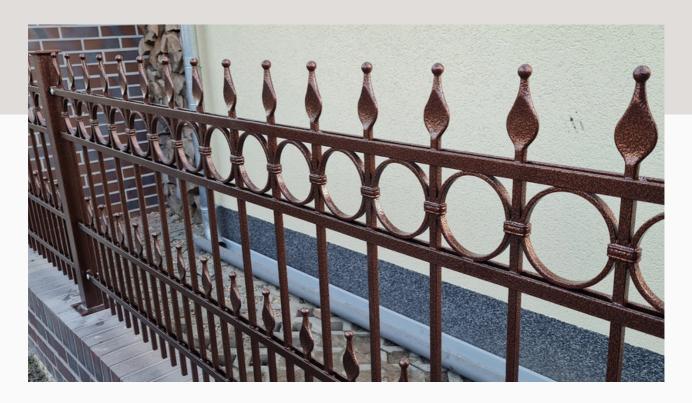

Shades of brown



#01043.1





#01043. 2 #01043. 3

# Gate, balustrade and fence

Shades of gray



#01044.1





#01044.2 #01044.3

### **Gate and fence**

Shades of gray



#01045.1





#01045. 2 #01045. 3





#01046.1 #01046.2





#01047.1 #01047.2

### **Gate and fence**

Shades of brown



#01048.1





#01048.2 #01048.3

Shades of gray



#01049.1



Shades of brown



#01050.1





#01050.2 #01050.3

Shades of brown



#01051.1





#01051. 2 #01051. 3

Shades of brown



#01052.1





#01052.2 #01052.3





#01054.1 #01054.2





#01055.1 #01055.2





#01056.1 #01056.2





#01057.1 #01057.2





#01058.1 #01058.2





#01059.1 #01059.2





#01060.1 #01060.2





#01061.1 #01061.2





#01062.1 #01062.2

Shades of gray



#01063.1





#01063. 2 #01063. 3

Shades of brown



#01064.1





#01064.2 #01064.3

Shades of gray



#01065.1





#01065. 2 #01065. 3

Shades of gray



#01066.1





#01066. 2 #01066. 3

Shades of gray



#01067.1



### **Galvanized fence**



#01068.1







#01069.1 #01069.2





#01070.1 #01070.2





#01071.1 #01071.2





#01072.1 #01072.2





#01073.1 #01073.2

### Gate, balustrade and fence

Shades of gray



#01074.1





#01074. 2 #01074. 3



### Classic or modern style

Railings are an extremely important detail that not only complements the aesthetics of balconies and stairs, but also ensures safe use. We offer a variety of styles, sizes and materials, allowing customers to choose a railing that is perfectly suited to their needs and preferences.

### **Railings**

# Stairs internal and external

## Balconies and terrace