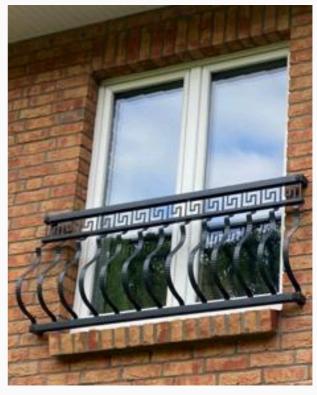

## Balconies and terraces

#01075.2

#### Balustrade with decorative blacksmith elements

Plant motif, arches, asymmetry, black steel.