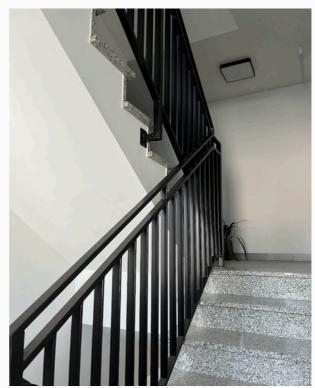

# Stairs internal and external

### **Railing and stairs**

Glass and stainless steel

#01081.1

#01081. 2 #01081. 3

Shades of gray

#01077.1

#01077.2 #01077.3

Shades of gray