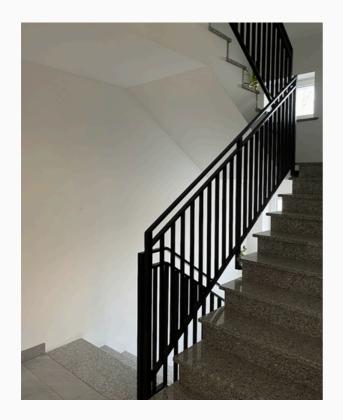

# Stairs internal and external

### **Railing and stairs**

Glass and stainless steel

#01081.1

#01081. 2 #01081. 3

Shades of gray

#01077.1

#01077.2 #01077.3

Shades of gray