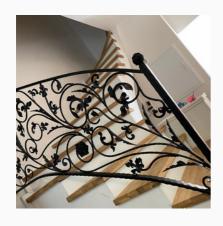

#### Balustrade with decorative blacksmith elements

Plant motif, arches, asymmetry, black steel.