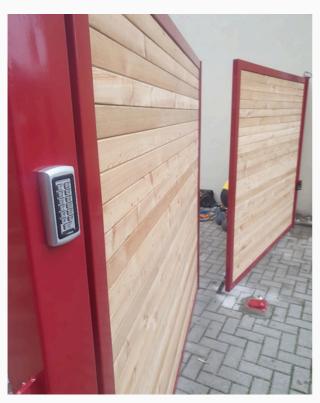

# **PORTFOLIO**



















### Classic or modern style

Our gate range includes two main styles: classic and modern.

Each gate is made to individual order, and steel structures provide the possibility of adjusting the size to the customer's needs.

### Shades of gray and gold





#01002.1



#01002.2

### Shades of gray and brown



#01003.1





#01003.2 #01003.3

### Shades of gray and brown



#01004.1





#01004.2 #01004.3



#01005.1



#01005.2



#01005.3

#### Shades of brown



#01006.1





#01006.2 #01006.3

### **Gate and doors**

Shades of gray and brown



#01007.1





#01007.2 #01007.3

### Shades of gray and brown



#01008.1





#01008.2 #01008.3

#### Shades of red and brown



#01009.1





#01009.2 #01009.3

Shades of gray and brown



#01010.1





#01010.2 #01010.3





#01011.1

#01011.2





#01012.1

#01012.2





#01013.1 #01013.2

### Shades of black



#01014.1





#01014. 2 #01014. 3





#01015.1

#01015.2





#01016.1

#01016.2





#01017.1 #01017.2





#01018.1 #01018.2





#01019.1 #01019.2





#01020.1 #01020.2





#01021.1 #01021.2





#01022.2

#01022.1





#01023.1 #01023.2





#01024.1

#01024.2





#01025.1

#01025.2





#01026.1 #01026.2





#01027.1 #01027.2





#01028.1 #01028.2



# **Fences**

#### Classic or modern style

Our fences are not only elements separating the property from the surroundings, but also decoration and protection. We offer a variety of styles and materials that can be adapted to any architecture and taste. Our