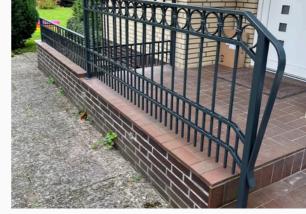

simple form, combination of wood and steel.

#01076.1 #01077.2 #01078.3

Glass and stainless steel



#01079.1





#01079.2 #01079.3

Glass and stainless steel



#01080.1





#01080.2 #01080.3

### **Railing and stairs**

Glass and stainless steel



#01081.1





#01081. 2 #01081. 3

Shades of gray



#01077.1





#01077.2 #01077.3

Shades of gray



#01075.1





#01075. 2 #01075. 3

Shades of gray



#01078.1





#01078. 2 #01078. 3





#01082.1 #01082.2





#01083.1 #01083.2





#01084.1 #01084.2





#01085.1 #01085.2

Shades of gray and brown



#01086.1





#01086.2 #01086.3

Shades of gray



#01087.1





#01087. 2 #01087. 3

Shades of gray



#01088.1







#01090.1 #01090.2





#01091.1 #01091.2





#01092.1 #01092.2





#01093.1 #01093.2





#01094.1

#01094.2





#01095.1

#01095.2





#01096.1

#01096.2

### **Balustrade - terrace and stairs**

Shades of gray



#01097.1





#01097.2 #01097.3

### **Balustrade - terrace and stairs**

### Shades of gray



#01098.1





#01098.2 #01098.3

### **Balustrade - terrace**

Shades of white



#01099.1





#01099.2 #01099.3

Shades of brown



#01100.1





#01100.2 #01100.3

Shades of brown



#01101.1





#01101. 2 #01101. 3

Shades of gray



#01102.1





#01102.2 #01102.3

Shades of gray



#01103.1





#01103. 2 #01103. 3





#01104.1 #01104.2





#01105.1 #01105.2





#01106.1 #01106.2





#01107.1 #01107.2





#01108.1 #01108.2





#01109.1 #01109.2

Shades of gray



#01110.1





#01110. 2 #01110. 3

Shades of gray



#O1111. 1





#01111. 2 #01111. 3

# Railing

### Glass and stai