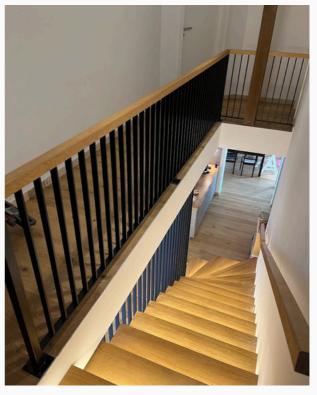

# Stairs internal and external

### Stair railing in a classic style.

Symmetry, simple form, combination of wood and steel.

#01076.1 #01077.2 #01078.3

Glass and stainless steel

#01079.1

#01079.2 #01079.3

Glass and stainless steel

#01080.1