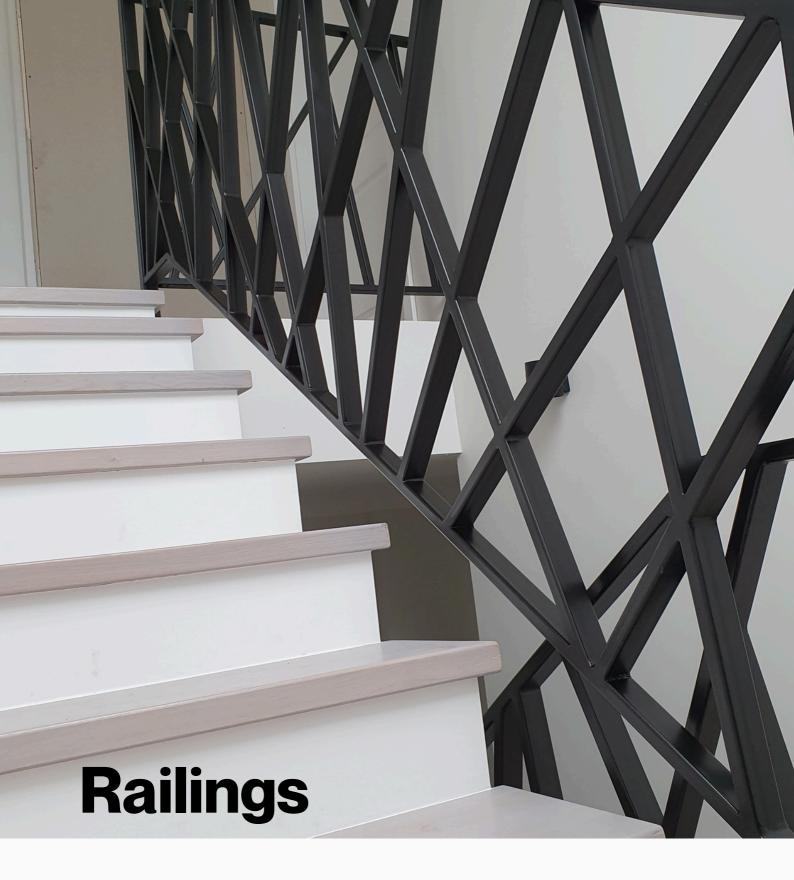

### **Railings**

### Classic or modern style

Railings are an extremely important detail that not only complements the aesthetics of balconies and stairs, but also ensures safe use. We offer a variety of styles, sizes and materials, allowing customers to choose a railing that is perfectly suited to their needs and preferences.