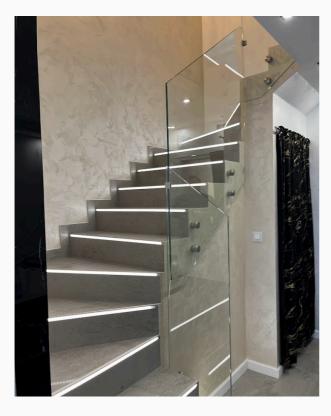

### **Railing and stairs**

Glass and stainless steel

#01081.1

#01081. 2 #01081. 3

Shades of gray

#01077.1

#01077.2 #01077.3

Shades of gray