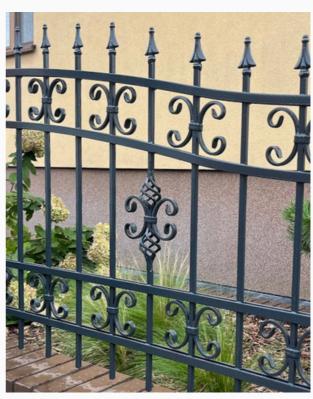

### Classic or modern style

Our gate range includes two main styles: classic and modern.

Each gate is made to individual order, and steel structures provide the possibility of adjusting the size to the customer's needs.