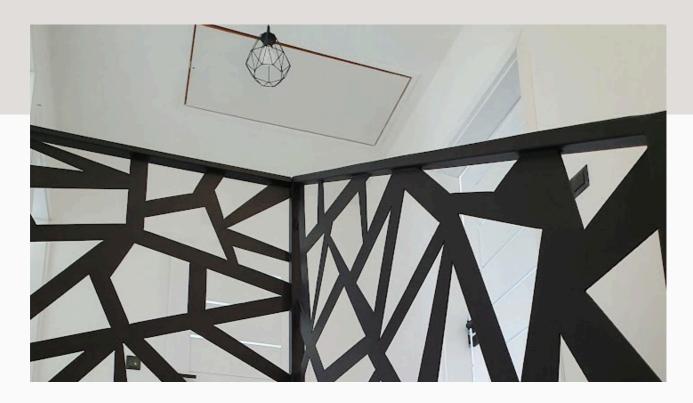

#### Balustrade with decorative blacksmith elements

Plant motif, arches, asymmetry, black steel.