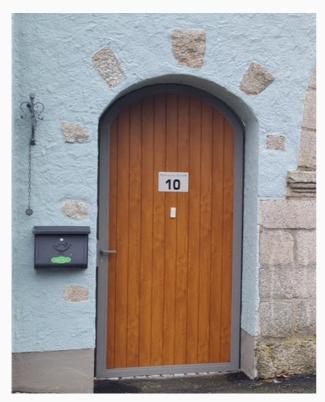

### **Gate and doors**

Shades of gray and brown

#01007.1

#01007.2 #01007.3

### Shades of gray and brown

#01008.1

#01008.2 #01008.3