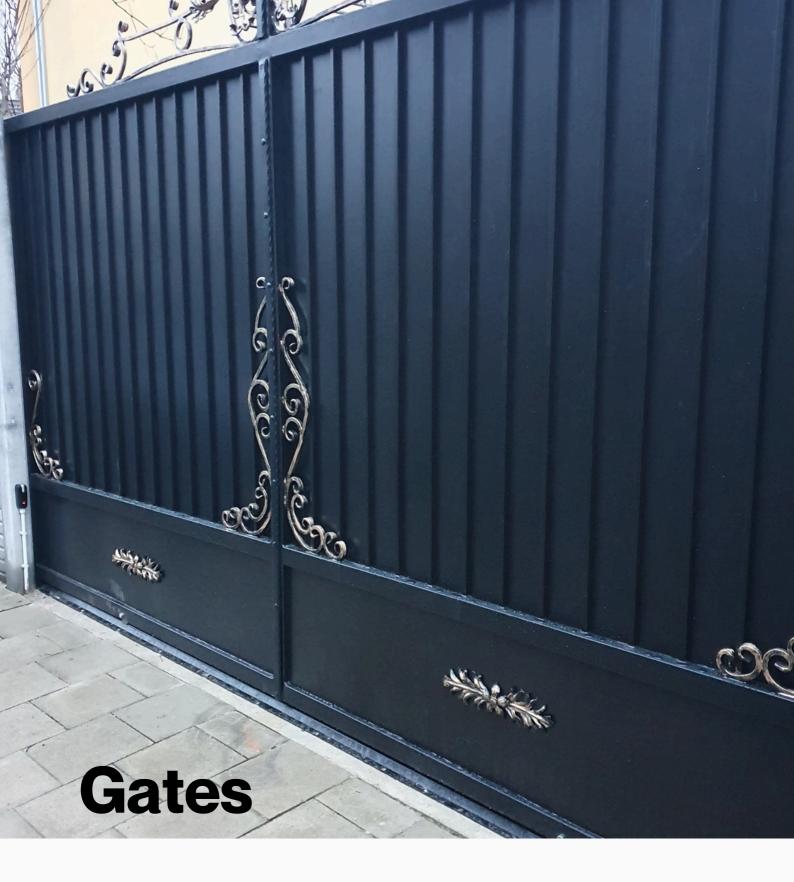

# **PORTFOLIO**



















### Classic or modern style

Our gate range includes two main styles: classic and modern.

Each gate is made to individual order, and steel structures provide the possibility of adjusting the size to the customer's needs.

### Shades of gray and gold





#01002.1



#01002.2

### Shades of gray and brown



#01003.1





#01003.2 #01003.3

### Shades of gray and brown



#01004.1





#01004.2 #01004.3



#01005.1



#01005.2



#01005.3

#### Shades of brown



#01006.1





#01006.2 #01006.3

### **Gate and doors**

Shades of gray and brown



#01007.1





#01007.2 #01007.3

### Shades of gray and brown



#01008.1





#01008.2 #01008.3

#### Shades of red and brown



#01009.1





#01009.2 #01009.3

Shades of gray and brown



#01010.1





#01010.2 #01010.3





#01011.1

#01011.