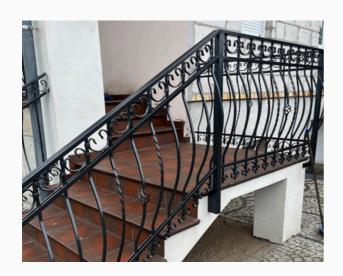

### Stair railing in a classic style.

Symmetry, simple form, combination of wood and steel.

#01076.1 #01077.2 #01078.3

Glass and stainless steel

#01079.1

#01079.2 #01079.3

Glass and stainless steel

#01080.1