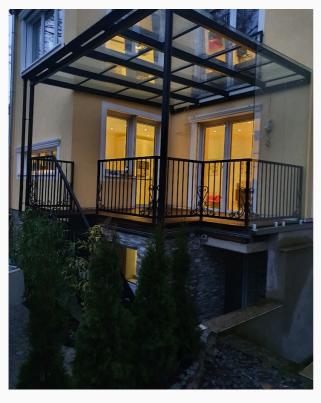

### **Roof and balustrade**

Shades of gray

#01124.1

#01124. 2 #01124. 3

#01125.1 #01125.2

#01126.1 #01126.2

#01127.1 #01127.2

#01128.1 #01128.2