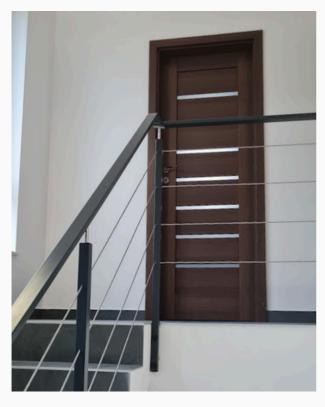

### **Railing and stairs**

Glass and stainless steel

#01081.1

#01081. 2 #01081. 3

Shades of gray

#01077.1

#01077.2 #01077.3

Shades of gray

#01075.1

#01075. 2 #01075. 3

Shades of gray

#01078.1

#01078. 2 #01078. 3

#01082.1 #01082.2

#01083.1 #01083.2

#01084.1 #01084.2