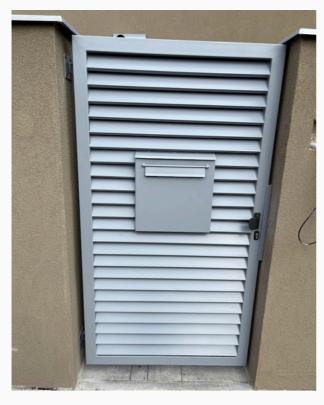

### Classic or modern style

Our gate range includes two main styles: classic and modern.

Each gate is made to individual order, and steel structures provide the possibility of adjusting the size to the customer's needs.