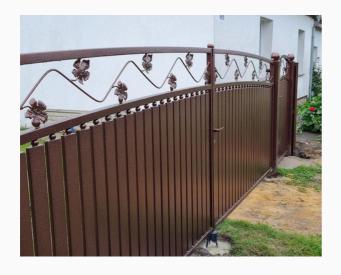

O**



















### Classic or modern style

Our gate range includes two main styles: classic and modern.

Each gate is made to individual order, and steel structures provide the possibility of adjusting the size to the customer's needs.

### Shades of gray and gold





#01002.1



#01002.2

### Shades of gray and brown



#01003.1





#01003.2 #01003.3

### Shades of gray and brown



#01004.1





#01004.2 #01004.3



#01005.1



#01005.2



#01005.3

#### Shades of brown



#01006.1





#01006.2 #01006.3

### **Gate and doors**

Shades of gray and brown



#01007.1





#01007.2 #01007.3

### Shades of gray and brown



#01008.1





#01008.2 #01008.3

#### Shades of red and brown



#01009.1





#01009.2 #01009.3

Shades of gray and brown



#01010.1





#01010.2 #01010.3





#01011.1

#01011.2





#01012.1

#01012.2





#01013.1 #01013.2

### Shades of black



#01014.1





#01014. 2 #01014. 3





#01015.1

#01015.2





#01016.1

#01016.2





#01017.1 #01017.2





#01018.1 #01018.2





#01019.1 #01019.2





#01020.1 #01020.2





#01021.1 #01021.2





#01022.2

#01022.1





#01023.1 #01023.2





#01024.1

#01024.2





#01025.1

#01025.2





#01026.1 #01026.2





#01027.1 #01027.2





#01028.1 #01028.2



# **Fences**

#### Classic or modern style

Our fences are not only elements separating the property from the surroundings, but also decoration and protection. We offer a variety of styles and materials that can be adapted to any architecture and taste. Our fences are solid, durable and aesthetic, providing not only privacy, but also the be