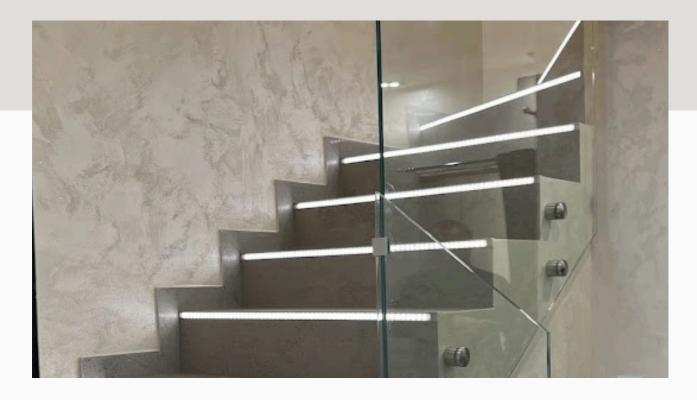

### **Railing and stairs**

Glass and stainless steel

#01081.1

#01081. 2 #01081. 3

Shades of gray

#01077.1

#01077.2 #01077.3

Shades of gray

#01075.1

#01075. 2 #01075. 3

Shades of gray

#01078.1

#01078. 2 #01078. 3

#01082.1 #01082.2

#01083.1 #01083.2

#01084.1 #01084.2