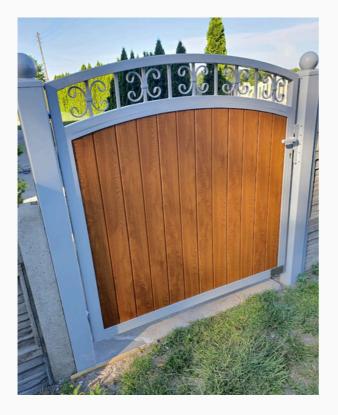

### Classic or modern style

Our gate range includes two main styles: classic and modern.

Each gate is made to individual order, and steel structures provide the possibility of adjusting the size to the customer's needs.