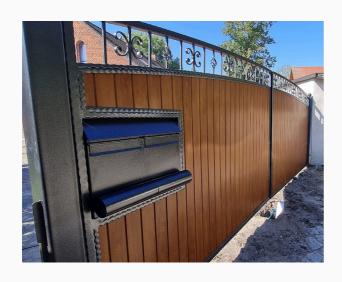

## Classic or modern style

Our gate range includes two main styles: classic and modern.

Each gate is made to individual order, and steel structures provide the possibility of adjusting the size to the customer's needs.

### Shades of gray and gold





#01002.1



#01002.2

### Shades of gray and brown



#01003.1





#01003.2 #01003.3

### Shades of gray and brown



#01004.1





#01004.2 #01004.3



#01005.1



#01005.2



#01005.3

#### Shades of brown



#01006.1





#01006.2 #01006.3

### **Gate and doors**

Shades of gray and brown



#01007.1





#01007.2 #01007.3

### Shades of gray and brown



#01008.1





#01008.2 #01008.3

#### Shades of red and brown



#01009.1





#01009.2 #01009.3

Shades of gray and brown



#01010.1





#01010.2 #01010.3





#01011.1

#01011.2





#01012.1

#01012.2





#01013.1 #01013.2

### Shades of black



#01014.1





#01014. 2 #01014. 3





#01015.1

#01015.2





#01016.1

#01016.2





#01017.1 #01017.2





#01018.1 #01018.2





#01019.1 #01019.2





#01020.1 #01020.2





#01021.1 #01021.2





#01022.2

#01022.1





#01023.1 #01023.2





#01024.1

#01024.2





#01025.1

#01025.2





#01026.1 #01026.2





#01027.1 #01027.2





#01028.1 #01028.2



# **Fences**

#### Classic or modern style

Our fences are not only elements separating the property from the surroundings, but also decoration and protection. We offer a variety of styles and materials that can be adapted to any architecture and taste. Our fences are solid, durable and aesthetic, providing not only privacy, but also the beauty of the surroundings