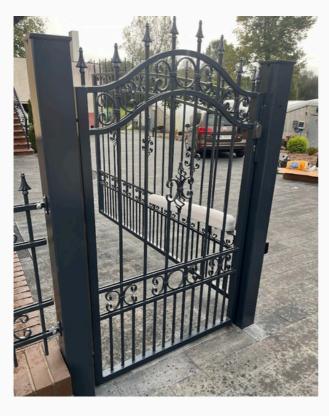

### Classic or modern style

Our gate range includes two main styles: classic and modern.

Each gate is made to individual order, and steel structures provide the possibility of adjusting the size to the customer's needs.