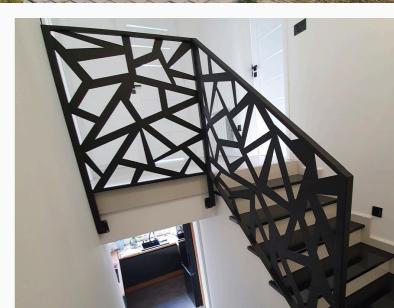

# Stairs internal and external

### Stair railing in a modern style

Asymetryczne wzory, prosta forma, stal czarna.