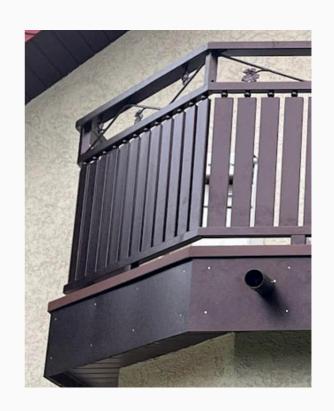

#### Balustrade with decorative blacksmith elements

Plant motif, arches, asymmetry, black steel.