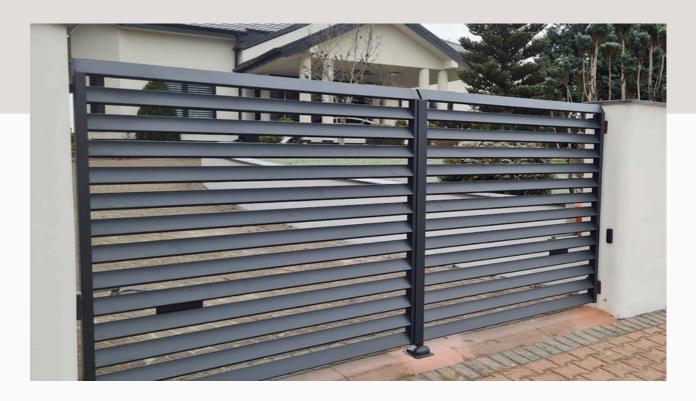

### Classic or modern style

Our gate range includes two main styles: classic and modern.

Each gate is made to individual order, and steel structures provide the possibility of adjusting the size to the customer's needs.