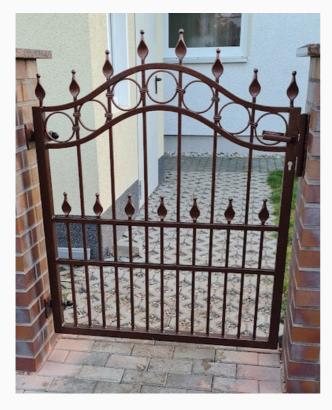

### Classic or modern style

Our gate range includes two main styles: classic and modern.

Each gate is made to individual order, and steel structures provide the possibility of adjusting the size to the customer's needs.