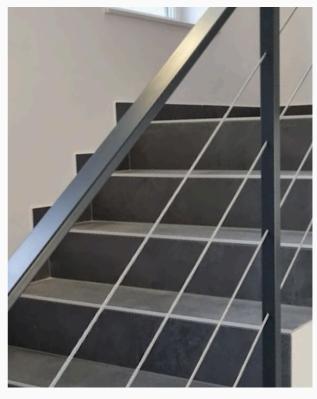

### Stair railing in a classic style.

Symmetry, simple form, combination of wood and steel.

#01076.1 #01077.2 #01078.3

Glass and stainless steel

#01079.1

#01079.2 #01079.3

Glass and stainless steel

#01080.1

#01080.2 #01080.3