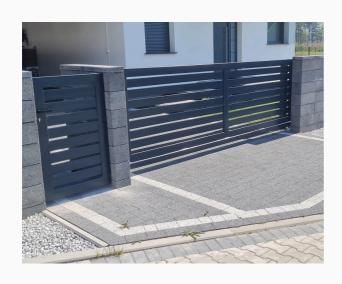

### Classic or modern style

Our gate range includes two main styles: classic and modern.

Each gate is made to individual order, and steel structures provide the possibility of adjusting the size to the customer's needs.