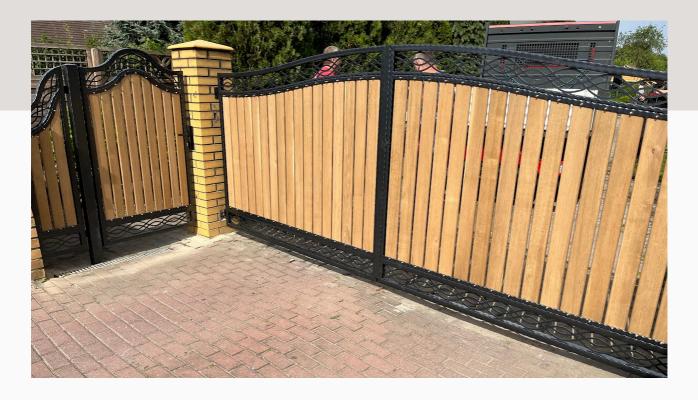

### Classic or modern style

Our gate range includes two main styles: classic and modern.

Each gate is made to individual order, and steel structures provide the possibility of adjusting the size to the customer's needs.

### Shades of gray and gold

#01002.1

#01002.2