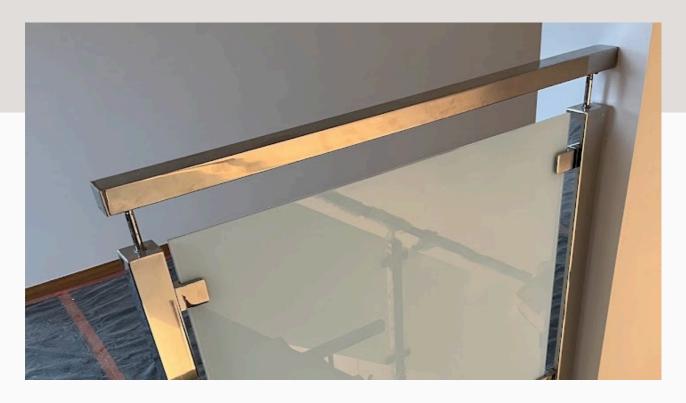

ements the aesthetics of balconies and stairs, but also ensures safe use. We offer a variety of styles, sizes and materials, allowing customers to choose a railing that is perfectly suited to their needs and preferences.

### **Railings**

# Stairs internal and external

## Balconies and terraces

#01075.2



#### Balustrade with decorative blacksmith elements

Plant motif, arches, asymmetry, black steel.



### Stair railing in a modern style

Asymetryczne wzory, prosta forma, stal czarna.



### Stair railing in a classic style.

Symmetry, simple form, combination of wood and steel.

#01076.1 #01077.2 #01078.3

Glass and stainless steel



#01079.1





#01079.2 #01079.3

Glass and stainless steel



#01080.1





#01080.2 #01080.3

### **Railing and stairs**

Glass and stainless steel



#01081.1





#01081. 2 #01081. 3

Shades of gray



#01077.1





#01077.2 #01077.3

Shades of gray



#01075.1





#01075. 2 #01075. 3

Shades of gray



#01078.1





#01078. 2 #01078. 3





#01082.1 #01082.2





#01083.1 #01083.2





#01084.1 #01084.2





#01085.1 #01085.2

Shades of gray and brown



#01086.1





#01086.2 #01086.3

Shades of gray



#01087.1





#01087. 2 #01087. 3

Shades of gray



#01088.1







#01090.1 #01090.2





#01091.1 #01091.2





#01092.1 #01092.2





#01093.1 #01093.2





#01094.1

#01094.2





#01095.1

#01095.2





#01096.1

#01096.2

### **Balustrade - terrace and stairs**

Shades of gray



#01097.1





#01097.2 #01097.3

### **Balustrade - terrace and stairs**

### Shades of gray



#01098.1





#01098.2 #01098.3

### **Balustrade -