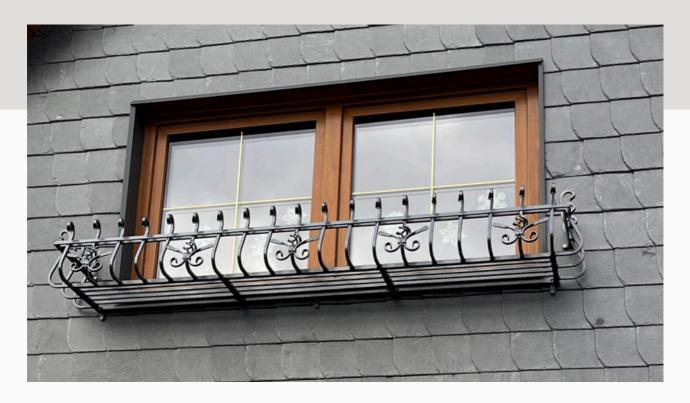

### **Railing and stairs**

Glass and stainless steel

#01081.1

#01081. 2 #01081. 3

Shades of gray

#01077.1

#01077.2 #01077.3

Shades of gray

#01075.1

#01075. 2 #01075. 3

Shades of gray

#01078.1

#01078. 2 #01078. 3

#01082.1 #01082.2

#01083.1 #01083.2

#01084.1 #01084.2