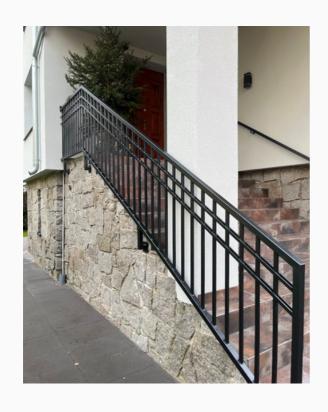

### Classic or modern style

Railings are an extremely important detail that not only complements the aesthetics of balconies and stairs, but also ensures safe use. We offer a variety of styles, sizes and materials, allowing customers to choose a railing that is perfectly suited to their needs and preferences.

### **Railings**