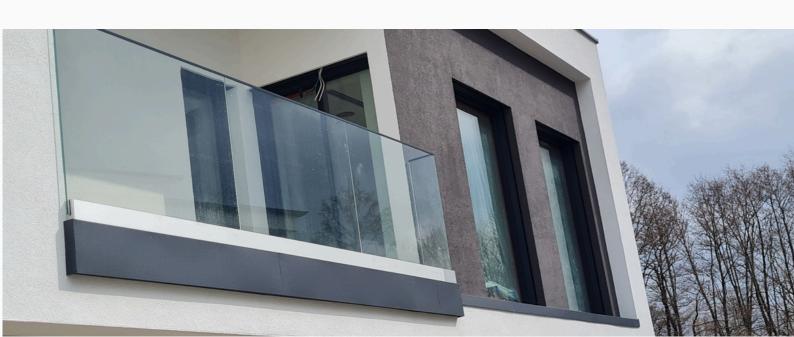

### **Railing and stairs**

Glass and stainless steel

#01081.1

#01081. 2 #01081. 3

Shades of gray

#01077.1

#01077.2 #01077.3

Shades of gray

### Glass and stainless steel

#01112.1

#01113.1 #01113.2

#01114.1 #01114.2

# Railing

Glass and stainless steel

#01115.1