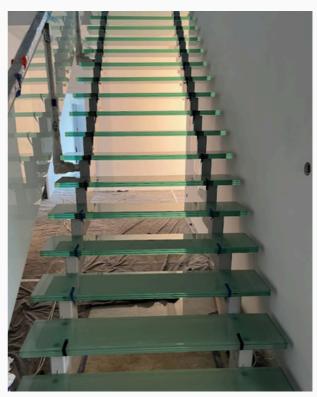

### Stair railing in a classic style.

Symmetry, simple form, combination of wood and steel.

#01076.1 #01077.2 #01078.3

Glass and stainless steel

#01079.1

#01079.2 #01079.3

Glass and stainless steel

#01080.1

#01080.2 #01080.3