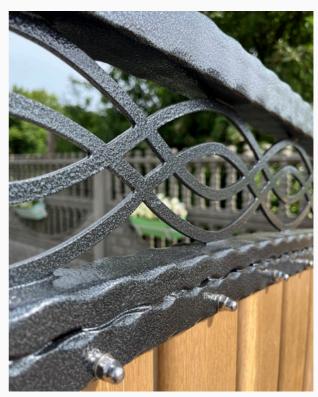

# **PORTFOLIO**



















### Classic or modern style

Our gate range includes two main styles: classic and modern.

Each gate is made to individual order, and steel structures provide the possibility of adjusting the size to the customer's needs.

### Shades of gray and gold





#01002.1



#01002.2

### Shades of gray and brown



#01003.1





#01003.2 #01003.3

### Shades of gray and brown



#01004.1





#01004.2 #01004.3



#01005.1



#01005.2



#01005.3

#### Shades of brown



#01006.1





#01006.2 #01006.3

### **Gate and doors**

Shades of gray and brown



#01007.1





#01007.2 #01007.3

### Shades of gray and brown



#01008.1





#01008.2 #01008.3

#### Shades of red and brown



#01009.1





#01009.2 #01009.3

Shades of gray and brown



#01010.1





#01010.2 #01010.3





#01011.1

#01011.2





#01012.1

#01012.2





#01013.1 #01013.2

### Shades of black



#01014.1





#01014. 2 #01014. 3





#01015.1

#01015.2





#01016.1

#01016.2





#01017.1 #01017.2





#01018.1 #01018.2





#01019.1 #01019.2





#01020.1 #01020.2





#01021.1 #01021.2





#01022.2

#01022.1





#01023.1 #01023.2





#01024.1

#01024.2





#01025.1

#01025.2





#01026.1 #01026.2





#01027.1 #01027.2





#01028.1 #01028.2



# **Fences**

#### Classic or modern style

Our fences are not only elements separating the property from the surroundings, but also decoration and protection. We offer a variety of styles and ma