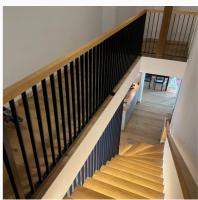

### Stair railing in a classic style.

Symmetry, simple form, combination of wood and steel.

#01076.1 #01077.2 #01078.3

Glass and stainless steel

#01079.1

#01079.2 #01079.3

Glass and stainless steel

#01080.1