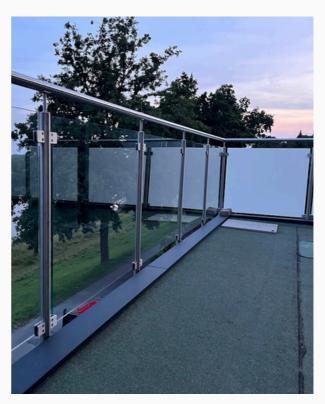

### **Railing and stairs**

Glass and stainless steel

#01081.1

#01081. 2 #01081. 3

Shades of gray

#01077.1

#01077.2 #01077.3

Shades of gray