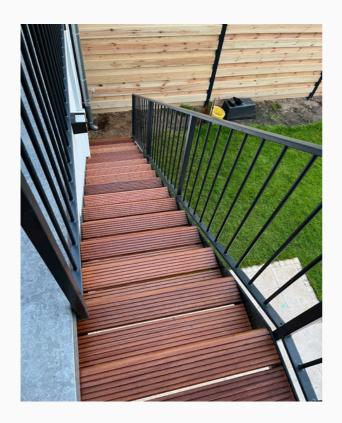

### Stair railing in a classic style.

Symmetry, simple form, combination of wood and steel.

#01076.1 #01077.2 #01078.3

Glass and stainless steel



#01079.1





#01079.2 #01079.3

Glass and stainless steel



#01080.1





#01080.2 #01080.3

### **Railing and stairs**

Glass and stainless steel



#01081.1





#01081. 2 #01081. 3

Shades of gray



#01077.1





#01077.2 #01077.3

Shades of gray



#01075.1





#01075. 2 #01075. 3

Shades of gray



#01078.1





#01078. 2 #01078. 3





#01082.1 #01082.2





#01083.1 #01083.2





#01084.1 #01084.2





#01085.1 #01085.2

Shades of gray and brown



#01086.1





#01086.2 #01086.3

Shades of gray



#01087.1





#01087. 2 #01087. 3

Shades of gray



#01088.1







#01090.1 #01090.2





#01091.1 #01091.2





#01092.1 #01092.2





#01093.1 #01093.2





#01094.1

#01094.2





#01095.1

#01095.2





#01096.1

#01096.2

### **Balustrade - terrace and stairs**

Shades of gray



#01097.1





#01097.2 #01097.3

### **Balustrade - terrace and stairs**

### Shades of gray



#01098.1





#01098.2 #01098.3

### **Balustrade - terrace**

Shades of white



#01099.1





#01099.2 #01099.3

Shades of brown



#01100.1





#01100.2 #01100.3

Shades of brown



#01101.1





#01101. 2 #01101. 3

Shades of gray



#01102.1





#01102.2 #01102.3

Shades of gray



#01103.1





#01103. 2 #01103. 3





#01104.1 #01104.2





#01105.1 #01105.2





#01106.1 #01106.2





#01107.1 #01107.2





#01108.1 #01108.2





#01109.1 #01109.2

Shades of gray



#01110.1





#01110. 2 #01110. 3

Shades of gray



#O1111. 1





#