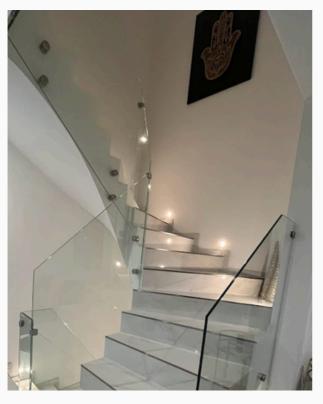

### **Railing and stairs**

Glass and stainless steel

#01081.1

#01081. 2 #01081. 3

Shades of gray

#01077.1

#01077.2 #01077.3

Shades of gray

#01075.1

#01075. 2 #01075. 3

Shades of gray

#01078.1

#01078. 2 #01078. 3

#01082.1 #01082.2

#01083.1 #01083.2

#01084.1 #01084.2