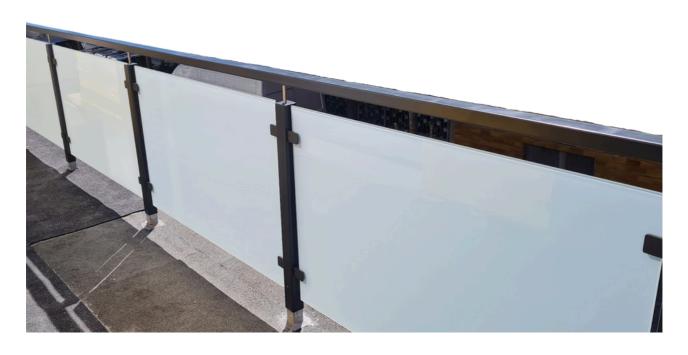

### **Balustrade - terrace**

Shades of white

#01099.1

#01099.2 #01099.3

Shades of brown

#01100.1

#01100.2 #01100.3

Shades of brown