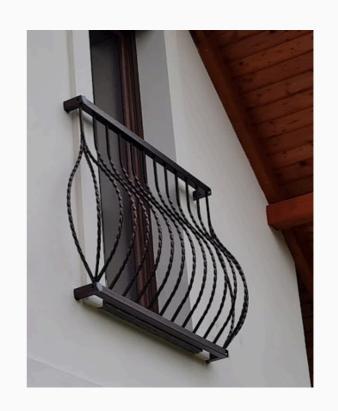

#### Balustrade with decorative blacksmith elements

Plant motif, arches, asymmetry, black steel.