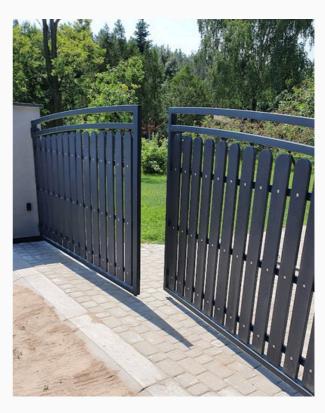

### Classic or modern style

Our gate range includes two main styles: classic and modern.

Each gate is made to individual order, and steel structures provide the possibility of adjusting the size to the customer's needs.