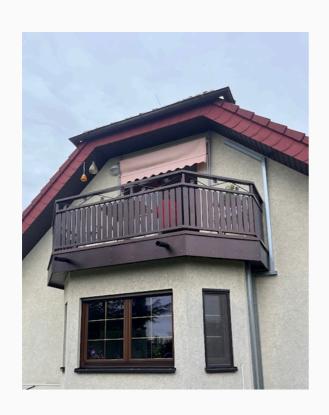

## Balconies and terraces

#01075.2

#### Balustrade with decorative blacksmith elements

Plant motif, arches, asymmetry, black steel.