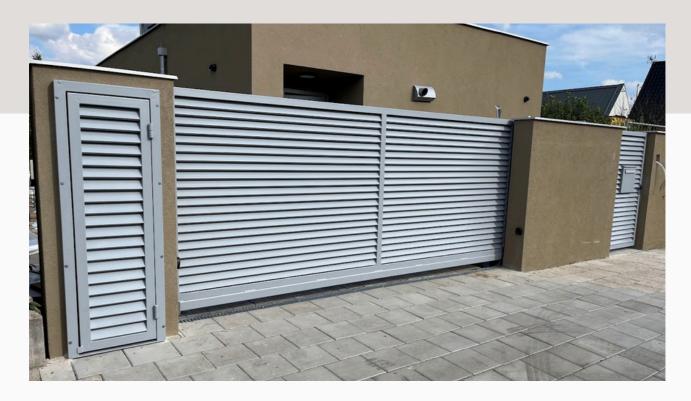

### Classic or modern style

Our gate range includes two main styles: classic and modern.

Each gate is made to individual order, and steel structures provide the possibility of adjusting the size to the customer's needs.