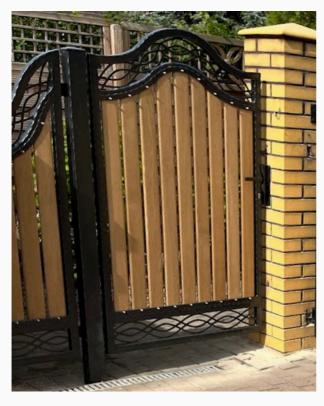

### Classic or modern style

Our gate range includes two main styles: classic and modern.

Each gate is made to individual order, and steel structures provide the possibility of adjusting the size to the customer's needs.

### Shades of gray and gold

#01002.1

#01002.2