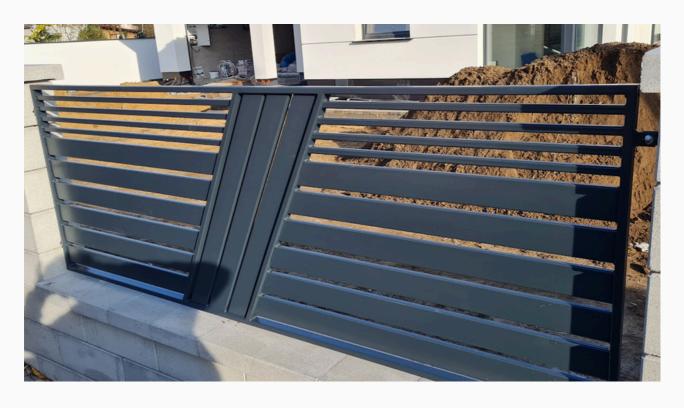

### Classic or modern style

Our gate range includes two main styles: classic and modern.

Each gate is made to individual order, and steel structures provide the possibility of adjusting the size to the customer's needs.