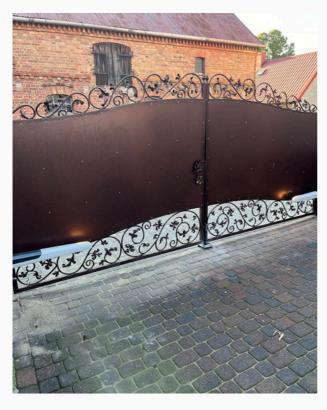

### Classic or modern style

Our gate range includes two main styles: classic and modern.

Each gate is made to individual order, and steel structures provide the possibility of adjusting the size to the customer's needs.

### Shades of gray and brown

#01003.1

#01003.2 #01003.3