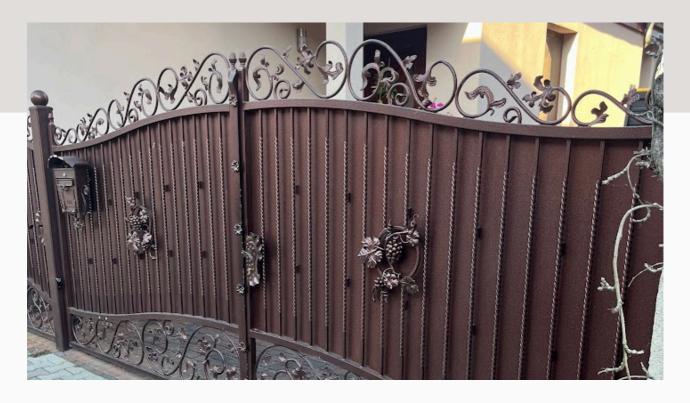

### Classic or modern style

Our gate range includes two main styles: classic and modern.

Each gate is made to individual order, and steel structures provide the possibility of adjusting the size to the customer's needs.

### Shades of gray and gold

#01002.1

#01002.2