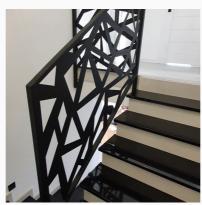

### Stair railing in a modern style

Asymetryczne wzory, prosta forma, stal czarna.