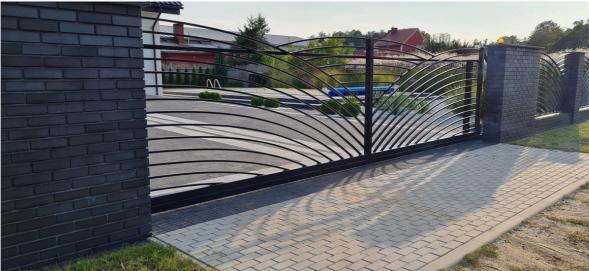

### Classic or modern style

Our gate range includes two main styles: classic and modern.

Each gate is made to individual order, and steel structures provide the possibility of adjusting the size to the customer's needs.

#### Classic or modern style

Our fences are not only elements separating the property from the surroundings, but also decoration and protection. We offer a variety of styles and materials that can be adapted to any architecture and taste. Our fences are solid, durable and aesthetic, providing not only privacy, but also the beauty of the surroundings.