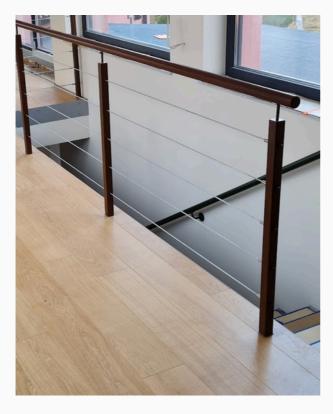

### Stair railing in a classic style.

Symmetry, simple form, combination of wood and steel.

#01076.1 #01077.2 #01078.3

Glass and stainless steel

#01079.1

#01079.2 #01079.3

Glass and stainless steel

#01080.1

### **Railing and stairs**

Glass and stainless steel

#01081.1

#01081. 2 #01081. 3

Shades of gray

#01077.1

#01077.2 #01077.3

Shades of gray