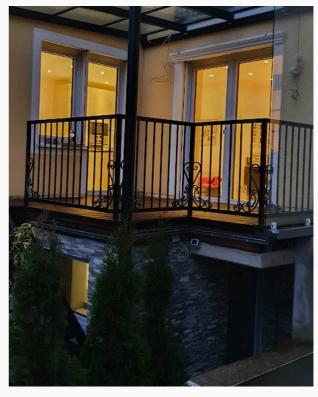

### **Roof and balustrade**

Shades of gray

#01124.1

#01124. 2 #01124. 3

#01125.1 #01125.2

#01126.1 #01126.2

#01127.1 #01127.2

#01128.1 #01128.2