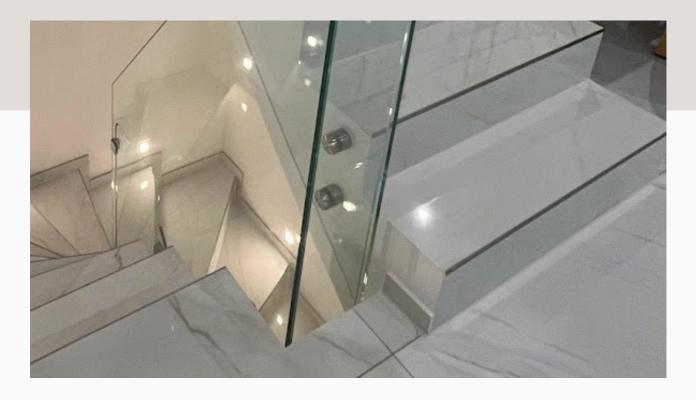

### **Railing and stairs**

Glass and stainless steel

#01081.1

#01081. 2 #01081. 3

Shades of gray

#01077.1

#01077.2 #01077.3

Shades of gray

#01075.1

#01075. 2 #01075. 3

Shades of gray

#01078.1

#01078. 2 #01078. 3

#01082.1 #01082.2

#01083.1 #01083.2

#01084.1 #01084.2