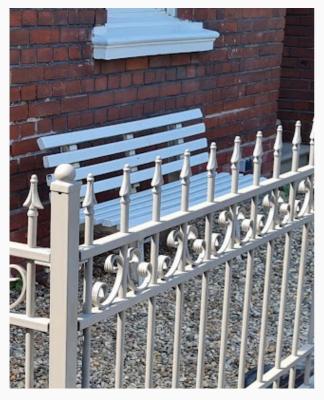

# Railing and fencing

Shades of gray

#01029.1

#01029.2 #01029.3

# Railing and fencing

Shades of gray

#01030.1

# Railing and fencing

Shades of gray

#01031.1

#01031. 2 #01031. 3