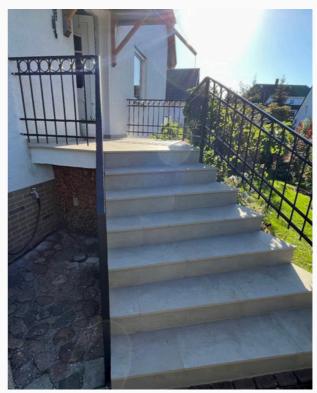

### Classic or modern style

Railings are an extremely important detail that not only complements the aesthetics of balconies and stairs, but also ensures safe use. We offer a variety of styles, sizes and materials, allowing customers to choose a railing that is perfectly suited to their needs and preferences.