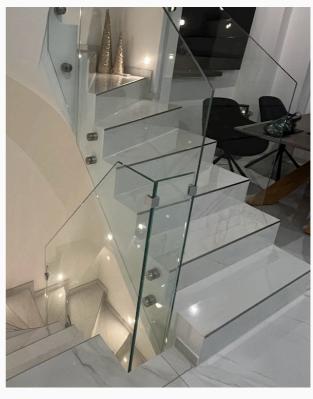

### **Railing and stairs**

Glass and stainless steel

#01081.1

#01081. 2 #01081. 3

Shades of gray

#01077.1

#01077.2 #01077.3

Shades of gray

#01075.1

#01075. 2 #01075. 3

Shades of gray

#01078.1

#01078. 2 #01078. 3

#01082.1 #01082.2

#01083.1 #01083.2

#01084.1 #01084.2