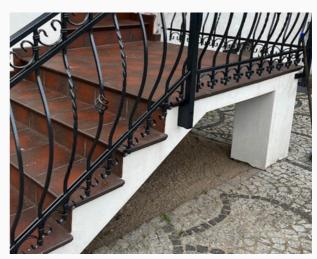

### Stair railing in a classic style.

Symmetry, simple form, combination of wood and steel.

#01076.1 #01077.2 #01078.3

Glass and stainless steel

#01079.1

#01079.2 #01079.3

Glass and stainless steel

#01080.1