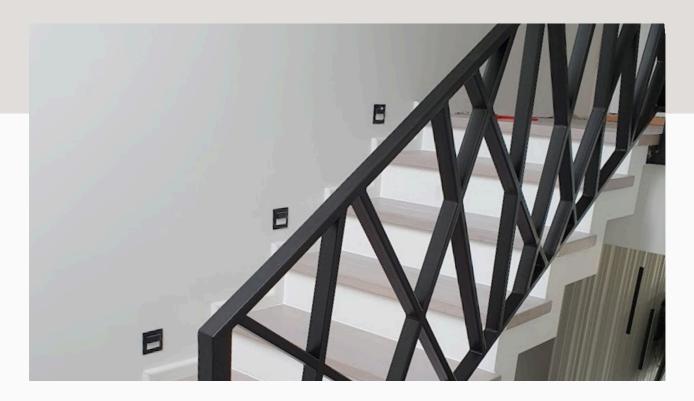

### Stair railing in a modern style

Asymetryczne wzory, prosta forma, stal czarna.

### Stair railing in a classic style.

Symmetry, simple form, combination of wood and steel.

#01076.1 #01077.2 #01078.3

Glass and stainless steel

#01079.1

#01079.2 #01079.3

Glass and stainless steel

#01080.1