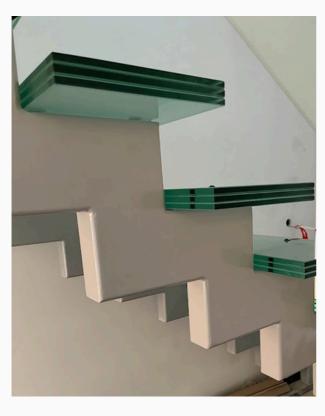

esthetics of balconies and stairs, but also ensures safe use. We offer a variety of styles, sizes and materials, allowing customers to choose a railing that is perfectly suited to their needs and preferences.

### **Railings**

# Stairs internal and external

## Balconies and terraces

#01075.2



#### Balustrade with decorative blacksmith elements

Plant motif, arches, asymmetry, black steel.



### Stair railing in a modern style

Asymetryczne wzory, prosta forma, stal czarna.



### Stair railing in a classic style.

Symmetry, simple form, combination of wood and steel.

#01076.1 #01077.2 #01078.3

Glass and stainless steel



#01079.1





#01079.2 #01079.3

Glass and stainless steel



#01080.1





#01080.2 #01080.3

### **Railing and stairs**

Glass and stainless steel



#01081.1





#01081. 2 #01081. 3

Shades of gray



#01077.1





#01077.2 #01077.3

Shades of gray



#01075.1





#01075. 2 #01075. 3

Shades of gray



#01078.1





#01078. 2 #01078. 3





#01082.1 #01082.2





#01083.1 #01083.2





#01084.1 #01084.2





#01085.1 #01085.2

Shades of gray and brown



#01086.1





#01086.2 #01086.3

Shades of gray



#01087.1





#01087. 2 #01087. 3

Shades of gray



#01088.1







#01090.1 #01090.2





#01091.1 #01091.2





#01092.1 #01092.2





#01093.1 #01093.2





#01094.1

#01094.2





#01095.1

#01095.2





#01096.1

#01096.2

### **Balustrade - terrace and stairs**

Shades of gray



#01097.1





#01097.2 #01097.3

### **Balustrade - terrace and stairs**

### Shades of gray



#01098.1





#01098.2 #01098.3

### **Balustrade - terrace**