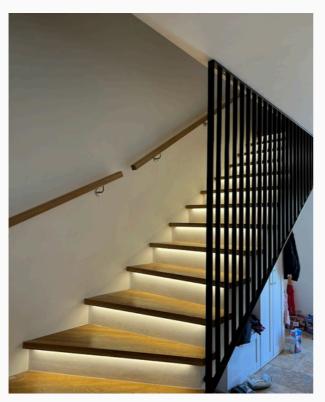

# Stairs internal and external

### Stair railing in a classic style.

Symmetry, simple form, combination of wood and steel.

#01076.1 #01077.2 #01078.3

Glass and stainless steel

#01079.1

#01079.2 #01079.3

Glass and stainless steel

#01080.1