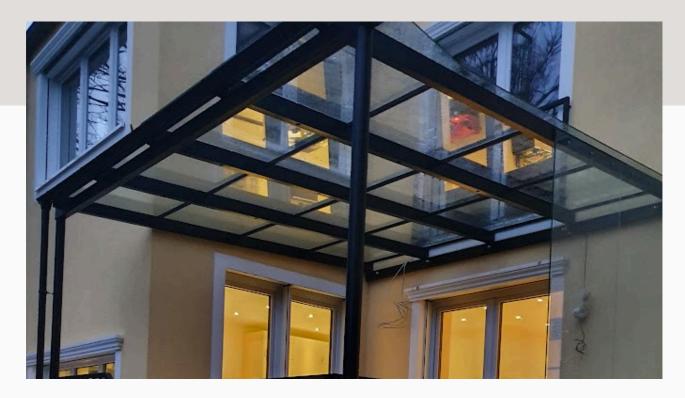

### **Roof and balustrade**

Shades of gray

#01124.1

#01124. 2 #01124. 3

#01125.1 #01125.2

#01126.1 #01126.2

#01127.1 #01127.2

#01128.1 #01128.2