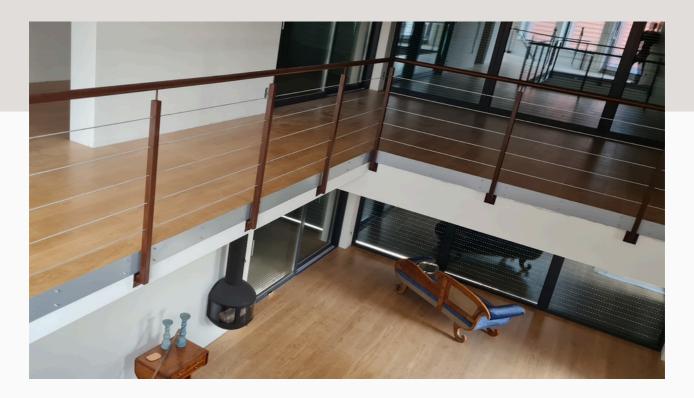

### Stair railing in a classic style.

Symmetry, simple form, combination of wood and steel.

#01076.1 #01077.2 #01078.3

Glass and stainless steel

#01079.1

#01079.2 #01079.3

Glass and stainless steel

#01080.1

### **Railing and stairs**

Glass and stainless steel

#01081.1

#01081. 2 #01081. 3

Shades of gray

#01077.1

#01077.2 #01077.3

Shades of gray