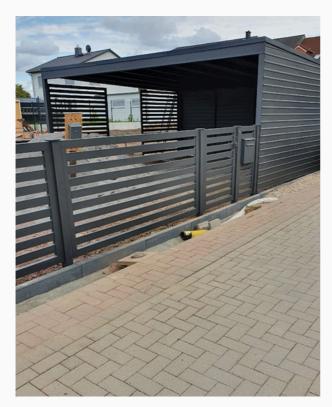

### **Roof and balustrade**

Shades of gray

#01124.1

#01124. 2 #01124. 3

#01125.1 #01125.2

#01126.1 #01126.2

#01127.1 #01127.2

#01128.1 #01128.2

#01129.1

#01130.1 #01130.2

#01131. 1 #01131. 2

#01132.1 #01132.2