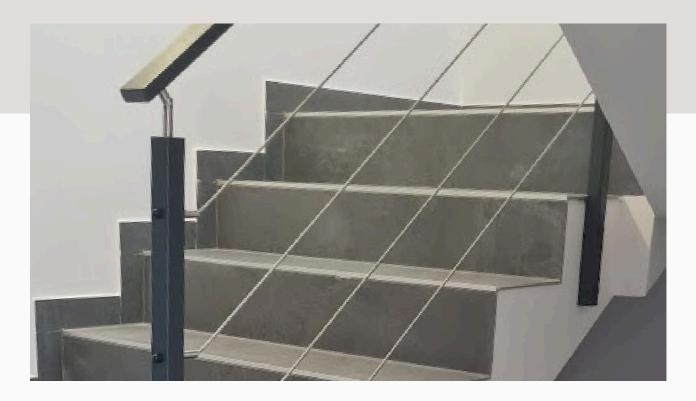

### Stair railing in a modern style

Asymetryczne wzory, prosta forma, stal czarna.

### Stair railing in a classic style.

Symmetry, simple form, combination of wood and steel.

#01076.1 #01077.2 #01078.3

Glass and stainless steel

#01079.1

#01079.2 #01079.3

Glass and stainless steel

#01080.1