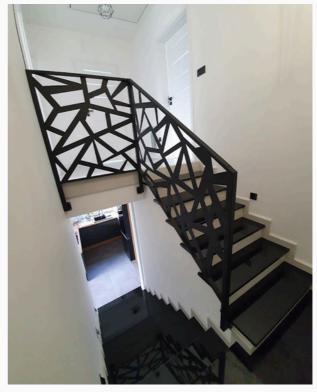

#### Balustrade with decorative blacksmith elements

Plant motif, arches, asymmetry, black steel.