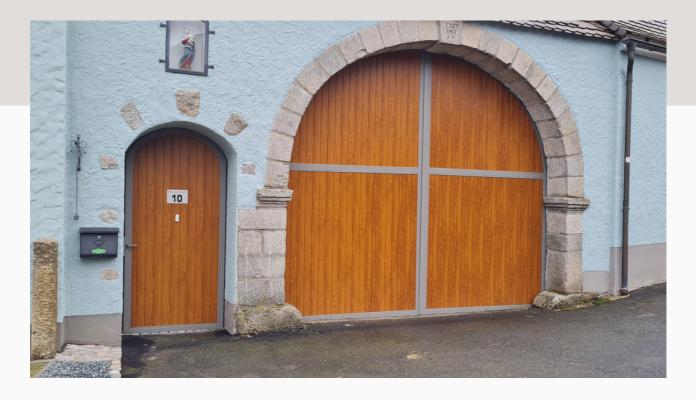

### **Gate and doors**

Shades of gray and brown

#01007.1

#01007.2 #01007.3

### Shades of gray and brown

#01008.1

#01008.2 #01008.3