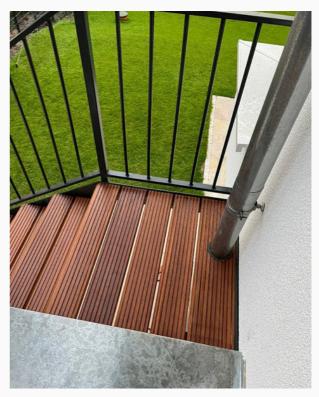

# Stair railing in a classic style.

Symmetry, simple form, combination of wood and steel.

#01076.1 #01077.2 #01078.3

Glass and stainless steel



#01079.1





#01079.2 #01079.3

Glass and stainless steel



#01080.1





#01080.2 #01080.3

### **Railing and stairs**

Glass and stainless steel



#01081.1





#01081. 2 #01081. 3

Shades of gray



#01077.1





#01077.2 #01077.3

Shades of gray



#01075.1





#01075. 2 #01075. 3

Shades of gray



#01078.1





#01078. 2 #01078. 3





#01082.1 #01082.2





#01083.1 #01083.2





#01084.1 #01084.2





#01085.1 #01085.2

Shades of gray and brown



#01086.1





#01086.2 #01086.3

Shades of gray



#01087.1





#01087. 2 #01087. 3

Shades of gray



#01088.1







#01090.1 #01090.2





#01091.1 #01091.2





#01092.1 #01092.2





#01093.1 #01093.2





#01094.1

#01094.2





#01095.1

#01095.2





#01096.1

#01096.2

### **Balustrade - terrace and stairs**

Shades of gray



#01097.1





#01097.2 #01097.3

### **Balustrade - terrace and stairs**

### Shades of gray



#01098.1





#01098.2 #01098.3

### **Balustrade - terrace**

Shades of white



#01099.1





#01099.2 #01099.3

Shades of brown



#01100.1





#01100.2 #01100.3

Shades of brown



#01101.1





#01101. 2 #01101. 3

Shades of gray



#01102.1





#01102.2 #01102.3

Shades of gray



#01103.1





#01103. 2 #01103. 3





#01104.1 #01104.2





#01105.1 #01105.2





#01106.1 #01106.2





#01107.1 #01107.2





#01108.1 #01108.2





#01109.1 #01109.2

Shades of gray



#01110.1





#01110. 2 #01110. 3

Shades of gray



#O1111. 1





#01