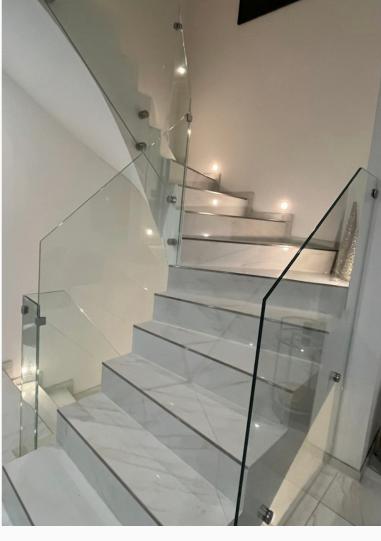

# Stairs internal and external

### Stair railing in a classic style.

Symmetry, simple form, combination of wood and steel.

#01076.1 #01077.2 #01078.3

Glass and stainless steel

#01079.1

#01079.2 #01079.3

Glass and stainless steel

#01080.1