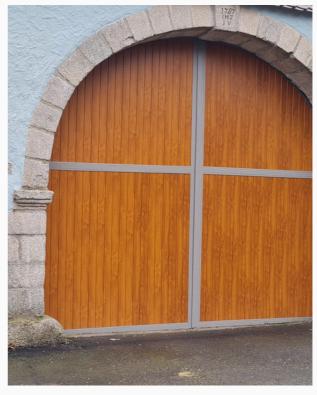

### **Gate and doors**

Shades of gray and brown

#01007.1

#01007.2 #01007.3

### Shades of gray and brown

#01008.1

#01008.2 #01008.3