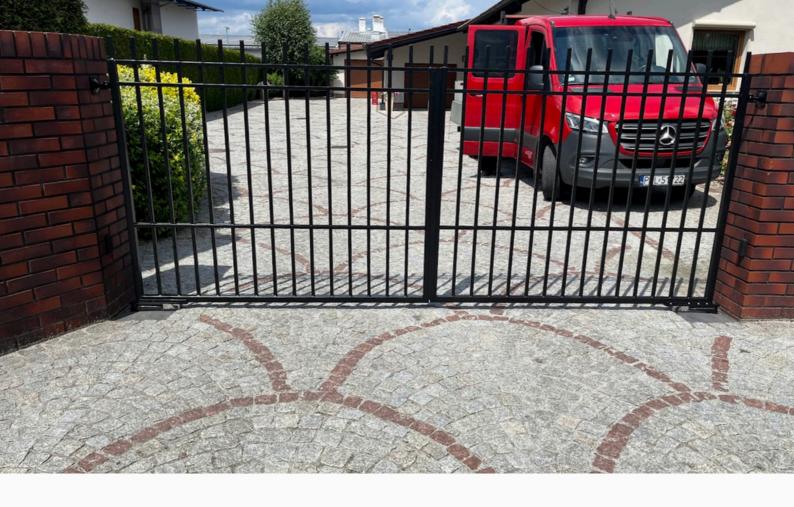

### Classic or modern style

Our gate range includes two main styles: classic and modern.

Each gate is made to individual order, and steel structures provide the possibility of adjusting the size to the customer's needs.

### Shades of gray and gold

#01002.1

#01002.2