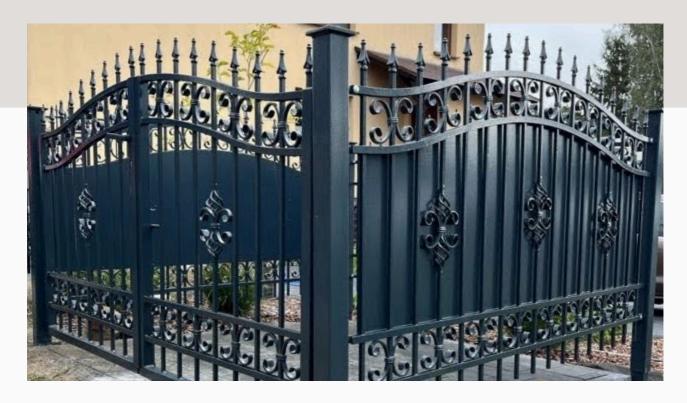

### Classic or modern style

Our gate range includes two main styles: classic and modern.

Each gate is made to individual order, and steel structures provide the possibility of adjusting the size to the customer's needs.