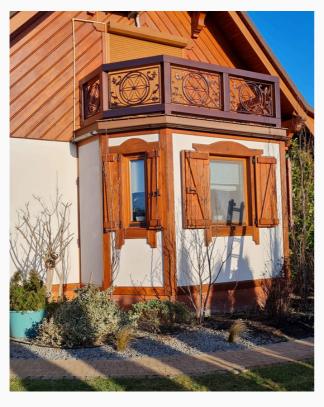

#### Balustrade with decorative blacksmith elements

Plant motif, arches, asymmetry, black steel.