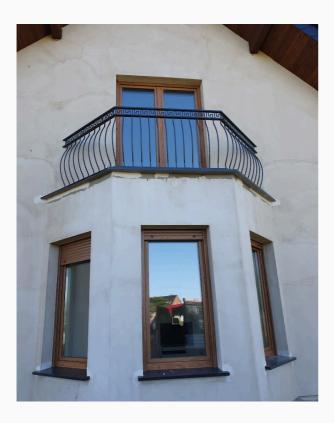

#### Balustrade with decorative blacksmith elements

Plant motif, arches, asymmetry, black steel.